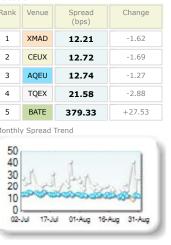

### 25k EUR deal

| Rank    | Venue    | Spread<br>(bps) | Change  |
|---------|----------|-----------------|---------|
| 1       | XMAD     | 7.80            | -0.06   |
| 2       | CEUX     | 10.98           | -0.59   |
| 3       | AQEU     | 11.64           | -0.24   |
| 4       | TQEX     | 31.60           | -2.56   |
| 5       | BATE     | 353.06          | +105.19 |
| Monthly | y Spread | Trend           |         |