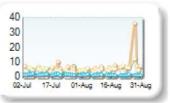

Monthly Depth Trend

Rank

1

2

3

4

5

6

Market depth measures the amount of visible liquidity (bids and offers) in the order book within 10 or 50 BPS of mid price. The result is averaged over the stocks in the index and is based on measurements of the order book every 30 seconds. This is quoted in '000s of EUR.