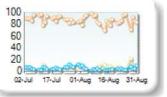

0.00

+0.00

Market Share Trend

100 80 60 40 20 02-Jul 17-Jul 01-Aug 16-Aug 31-Aug