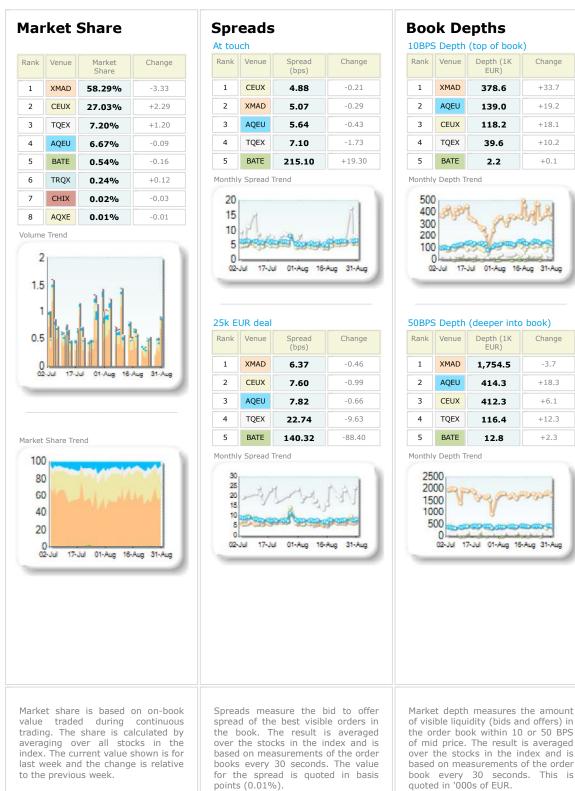

## ACS Actividades de Construccion y Servicios SA

| ,                                           | ,                                                                                                                                                                                                                                                                                                                                                                                                                                                                                                                                                                                                                                                                                                                                                                                                                                                                                                                                                                                                                                                                                                                                                                 | Thadaco                                                                                               | de Cons                                               |                                                                  | , -                                                                   |                                                                                                 |                                                                                                                                                                                                                                                                                                                                                                                                                                                                                                                                                                                                                                                                                                                                                                                                                                                                                                                                                                                                                                                                                                                                                                                                                                                                                                                                                                                                                                                                                                                                                                                                                                                                                                                                                                                                                                                                                                                                                                                                                                                                                                                                              |                                                   |                                                                                          |                                                                                       |                                                                                                         |                                                |                                                                                                  |                                                                                     |                                                                                    |
|---------------------------------------------|-------------------------------------------------------------------------------------------------------------------------------------------------------------------------------------------------------------------------------------------------------------------------------------------------------------------------------------------------------------------------------------------------------------------------------------------------------------------------------------------------------------------------------------------------------------------------------------------------------------------------------------------------------------------------------------------------------------------------------------------------------------------------------------------------------------------------------------------------------------------------------------------------------------------------------------------------------------------------------------------------------------------------------------------------------------------------------------------------------------------------------------------------------------------|-------------------------------------------------------------------------------------------------------|-------------------------------------------------------|------------------------------------------------------------------|-----------------------------------------------------------------------|-------------------------------------------------------------------------------------------------|----------------------------------------------------------------------------------------------------------------------------------------------------------------------------------------------------------------------------------------------------------------------------------------------------------------------------------------------------------------------------------------------------------------------------------------------------------------------------------------------------------------------------------------------------------------------------------------------------------------------------------------------------------------------------------------------------------------------------------------------------------------------------------------------------------------------------------------------------------------------------------------------------------------------------------------------------------------------------------------------------------------------------------------------------------------------------------------------------------------------------------------------------------------------------------------------------------------------------------------------------------------------------------------------------------------------------------------------------------------------------------------------------------------------------------------------------------------------------------------------------------------------------------------------------------------------------------------------------------------------------------------------------------------------------------------------------------------------------------------------------------------------------------------------------------------------------------------------------------------------------------------------------------------------------------------------------------------------------------------------------------------------------------------------------------------------------------------------------------------------------------------------|---------------------------------------------------|------------------------------------------------------------------------------------------|---------------------------------------------------------------------------------------|---------------------------------------------------------------------------------------------------------|------------------------------------------------|--------------------------------------------------------------------------------------------------|-------------------------------------------------------------------------------------|------------------------------------------------------------------------------------|
| Mar                                         | ket s                                                                                                                                                                                                                                                                                                                                                                                                                                                                                                                                                                                                                                                                                                                                                                                                                                                                                                                                                                                                                                                                                                                                                             | Share                                                                                                 |                                                       | Spr<br>At tou                                                    | eads                                                                  | ;                                                                                               |                                                                                                                                                                                                                                                                                                                                                                                                                                                                                                                                                                                                                                                                                                                                                                                                                                                                                                                                                                                                                                                                                                                                                                                                                                                                                                                                                                                                                                                                                                                                                                                                                                                                                                                                                                                                                                                                                                                                                                                                                                                                                                                                              |                                                   |                                                                                          | epths<br>(top of book                                                                 | ()                                                                                                      | Bes<br>At tou                                  | t Pri                                                                                            | ces                                                                                 |                                                                                    |
| Rank                                        | Venue                                                                                                                                                                                                                                                                                                                                                                                                                                                                                                                                                                                                                                                                                                                                                                                                                                                                                                                                                                                                                                                                                                                                                             | Market<br>Share                                                                                       | Change                                                | Rank                                                             | Venue                                                                 | Spread<br>(bps)                                                                                 | Change                                                                                                                                                                                                                                                                                                                                                                                                                                                                                                                                                                                                                                                                                                                                                                                                                                                                                                                                                                                                                                                                                                                                                                                                                                                                                                                                                                                                                                                                                                                                                                                                                                                                                                                                                                                                                                                                                                                                                                                                                                                                                                                                       | Rank                                              | Venue                                                                                    | Depth (1K<br>EUR)                                                                     | Change                                                                                                  | Rank                                           | Venue                                                                                            | Best Price<br>(%)                                                                   | Change                                                                             |
| 1                                           | XMAD                                                                                                                                                                                                                                                                                                                                                                                                                                                                                                                                                                                                                                                                                                                                                                                                                                                                                                                                                                                                                                                                                                                                                              | 66.73%                                                                                                | +0.75                                                 | 1                                                                | CEUX                                                                  | 6.54                                                                                            | +0.01                                                                                                                                                                                                                                                                                                                                                                                                                                                                                                                                                                                                                                                                                                                                                                                                                                                                                                                                                                                                                                                                                                                                                                                                                                                                                                                                                                                                                                                                                                                                                                                                                                                                                                                                                                                                                                                                                                                                                                                                                                                                                                                                        | 1                                                 | XMAD                                                                                     | 223.0                                                                                 | -6.2                                                                                                    | 1                                              | XMAD                                                                                             | 4.38                                                                                | -1.20                                                                              |
| 2                                           | CEUX                                                                                                                                                                                                                                                                                                                                                                                                                                                                                                                                                                                                                                                                                                                                                                                                                                                                                                                                                                                                                                                                                                                                                              | 21.37%                                                                                                | +0.89                                                 | 2                                                                | XMAD                                                                  | 6.72                                                                                            | +0.10                                                                                                                                                                                                                                                                                                                                                                                                                                                                                                                                                                                                                                                                                                                                                                                                                                                                                                                                                                                                                                                                                                                                                                                                                                                                                                                                                                                                                                                                                                                                                                                                                                                                                                                                                                                                                                                                                                                                                                                                                                                                                                                                        | 2                                                 | AQEU                                                                                     | 57.8                                                                                  | +0.2                                                                                                    | 2                                              | CEUX                                                                                             | 3.18                                                                                | +0.92                                                                              |
| 3                                           | AQEU                                                                                                                                                                                                                                                                                                                                                                                                                                                                                                                                                                                                                                                                                                                                                                                                                                                                                                                                                                                                                                                                                                                                                              | 7.65%                                                                                                 | -0.74                                                 | 3                                                                | AQEU                                                                  | 7.00                                                                                            | -0.07                                                                                                                                                                                                                                                                                                                                                                                                                                                                                                                                                                                                                                                                                                                                                                                                                                                                                                                                                                                                                                                                                                                                                                                                                                                                                                                                                                                                                                                                                                                                                                                                                                                                                                                                                                                                                                                                                                                                                                                                                                                                                                                                        | 3                                                 | CEUX                                                                                     | 38.2                                                                                  | -4.3                                                                                                    | 3                                              | AQEU                                                                                             | 1.97                                                                                | +0.75                                                                              |
| 4                                           | TQEX                                                                                                                                                                                                                                                                                                                                                                                                                                                                                                                                                                                                                                                                                                                                                                                                                                                                                                                                                                                                                                                                                                                                                              | 3.81%                                                                                                 | -0.67                                                 | 4                                                                | TQEX                                                                  | 15.06                                                                                           | +3.51                                                                                                                                                                                                                                                                                                                                                                                                                                                                                                                                                                                                                                                                                                                                                                                                                                                                                                                                                                                                                                                                                                                                                                                                                                                                                                                                                                                                                                                                                                                                                                                                                                                                                                                                                                                                                                                                                                                                                                                                                                                                                                                                        | 4                                                 | TQEX                                                                                     | 8.6                                                                                   | -5.4                                                                                                    | 4                                              | BATE                                                                                             | 0.73                                                                                | -0.23                                                                              |
| 5                                           | BATE                                                                                                                                                                                                                                                                                                                                                                                                                                                                                                                                                                                                                                                                                                                                                                                                                                                                                                                                                                                                                                                                                                                                                              | 0.28%                                                                                                 | -0.27                                                 | 5                                                                | BATE                                                                  | 393.65                                                                                          | +50.33                                                                                                                                                                                                                                                                                                                                                                                                                                                                                                                                                                                                                                                                                                                                                                                                                                                                                                                                                                                                                                                                                                                                                                                                                                                                                                                                                                                                                                                                                                                                                                                                                                                                                                                                                                                                                                                                                                                                                                                                                                                                                                                                       | 5                                                 | BATE                                                                                     | 0.7                                                                                   | 0.0                                                                                                     | 5                                              | TQEX                                                                                             | 0.66                                                                                | +0.29                                                                              |
| 6                                           | TRQX                                                                                                                                                                                                                                                                                                                                                                                                                                                                                                                                                                                                                                                                                                                                                                                                                                                                                                                                                                                                                                                                                                                                                              | 0.15%                                                                                                 | +0.02                                                 | Monthly                                                          | y Spread 1                                                            | Frend                                                                                           | -                                                                                                                                                                                                                                                                                                                                                                                                                                                                                                                                                                                                                                                                                                                                                                                                                                                                                                                                                                                                                                                                                                                                                                                                                                                                                                                                                                                                                                                                                                                                                                                                                                                                                                                                                                                                                                                                                                                                                                                                                                                                                                                                            | Monthl                                            | y Depth Tr                                                                               | rend                                                                                  |                                                                                                         | 6                                              | CHIX                                                                                             | 0.00                                                                                | +0.00                                                                              |
| 7                                           | CHIX                                                                                                                                                                                                                                                                                                                                                                                                                                                                                                                                                                                                                                                                                                                                                                                                                                                                                                                                                                                                                                                                                                                                                              | 0.01%                                                                                                 | +0.01                                                 | 25<br>20                                                         |                                                                       | 4 11 1                                                                                          | 0                                                                                                                                                                                                                                                                                                                                                                                                                                                                                                                                                                                                                                                                                                                                                                                                                                                                                                                                                                                                                                                                                                                                                                                                                                                                                                                                                                                                                                                                                                                                                                                                                                                                                                                                                                                                                                                                                                                                                                                                                                                                                                                                            | 35                                                |                                                                                          |                                                                                       |                                                                                                         | 7                                              | TRQX                                                                                             | 0.00                                                                                | +0.00                                                                              |
| 8                                           | AQXE                                                                                                                                                                                                                                                                                                                                                                                                                                                                                                                                                                                                                                                                                                                                                                                                                                                                                                                                                                                                                                                                                                                                                              | 0.00%                                                                                                 | +0.00                                                 | 15<br>10                                                         |                                                                       | AND                                                                                             | MI. A                                                                                                                                                                                                                                                                                                                                                                                                                                                                                                                                                                                                                                                                                                                                                                                                                                                                                                                                                                                                                                                                                                                                                                                                                                                                                                                                                                                                                                                                                                                                                                                                                                                                                                                                                                                                                                                                                                                                                                                                                                                                                                                                        | 25<br>20<br>10                                    | P 2020                                                                                   | Rea M                                                                                 | 8393                                                                                                    | 8                                              | AQXE                                                                                             | 0.00                                                                                | +0.00                                                                              |
| Market<br>100<br>80<br>40<br>20             | 5<br>2<br>5<br>1<br>5<br>5<br>1<br>5<br>0<br>2<br>5<br>1<br>1<br>5<br>0<br>2<br>2<br>5<br>1<br>1<br>5<br>0<br>2<br>2<br>5<br>1<br>1<br>5<br>0<br>2<br>2<br>5<br>1<br>1<br>5<br>0<br>2<br>1<br>7<br>1<br>7<br>1<br>7<br>1<br>1<br>7<br>1<br>1<br>7<br>1<br>1<br>7<br>1<br>1<br>7<br>1<br>1<br>7<br>1<br>1<br>7<br>1<br>1<br>7<br>1<br>1<br>7<br>1<br>1<br>7<br>1<br>1<br>7<br>1<br>1<br>7<br>1<br>1<br>7<br>1<br>1<br>7<br>1<br>1<br>7<br>1<br>1<br>7<br>1<br>1<br>7<br>1<br>1<br>7<br>1<br>1<br>7<br>1<br>1<br>7<br>1<br>1<br>7<br>1<br>1<br>7<br>1<br>1<br>7<br>1<br>1<br>7<br>1<br>1<br>7<br>1<br>1<br>7<br>1<br>1<br>7<br>1<br>1<br>7<br>1<br>1<br>7<br>1<br>1<br>7<br>1<br>1<br>7<br>1<br>1<br>7<br>1<br>1<br>7<br>1<br>1<br>7<br>1<br>1<br>7<br>1<br>1<br>7<br>1<br>1<br>7<br>1<br>1<br>7<br>1<br>1<br>7<br>1<br>1<br>7<br>1<br>1<br>7<br>1<br>1<br>7<br>1<br>1<br>7<br>1<br>1<br>7<br>1<br>1<br>7<br>1<br>1<br>7<br>1<br>1<br>7<br>1<br>1<br>7<br>1<br>1<br>7<br>1<br>1<br>7<br>1<br>1<br>7<br>1<br>1<br>7<br>1<br>1<br>7<br>1<br>1<br>7<br>1<br>1<br>7<br>1<br>1<br>1<br>1<br>1<br>1<br>1<br>1<br>1<br>1<br>1<br>1<br>1<br>1<br>1<br>1<br>1<br>1<br>1<br>1 | Jul 01-Aug 18-                                                                                        |                                                       | Rank           1           2           3           4           5 | UR deal<br>Venue<br>XMAD<br>AQEU<br>CEUX<br>TQEX<br>BATE<br>Sorread 1 | Spread<br>(bps)           9.01           13.61           17.77           41.01           381.21 | Aug 31-Aug<br>(Change<br>+0.24<br>+0.11<br>+1.78<br>-54.65<br>+183.35<br>(Hamiltonian Statement of Statement o | Rank 1 2 3 4 5                                    | S Depth<br>Venue<br>XMAD<br>AQEU<br>CEUX<br>TQEX<br>BATE<br>y Depth Tr<br>00<br>00<br>00 | (deeper into<br>Depth (1K<br>EUR)<br>1,523.2<br>200.5<br>196.7<br>49.6<br>3.5<br>rend | Change         -247.8         +4.8         -4.1         +0.4         -6.0                               | Rank 1 1 2 3 4 5 6 7 8 Best Pr 100 80 60 44 21 | UR deal<br>Venue<br>XMAD<br>AQEU<br>CEUX<br>TQEX<br>CHIX<br>TRQX<br>BATE<br>AQXE<br>icces Trence | Best Price<br>(%)<br>82.02<br>10.83<br>5.34<br>0.37<br>0.00<br>0.00<br>0.00<br>0.00 | Change<br>+4.46<br>+0.23<br>-2.42<br>+0.04<br>+0.00<br>+0.00<br>+0.00              |
| value<br>tradin<br>avera<br>index<br>last w | trade<br>ng. The<br>ging ov<br>. The cu<br>veek and                                                                                                                                                                                                                                                                                                                                                                                                                                                                                                                                                                                                                                                                                                                                                                                                                                                                                                                                                                                                                                                                                                               | e is based of<br>d during<br>share is ca<br>ver all stoo<br>rrent value s<br>d the change<br>us week. | continuous<br>lculated by<br>ks in the<br>hown is for | sprea<br>the b<br>over<br>based<br>books<br>for th               | d of the<br>book. T<br>the stoo<br>on mea<br>every                    | e best visib<br>he result i<br>cks in the in<br>asurements<br>30 seconds<br>ad is quote         | bid to offer<br>le orders in<br>is averaged<br>ndex and is<br>of the order<br>i. The value<br>ed in basis                                                                                                                                                                                                                                                                                                                                                                                                                                                                                                                                                                                                                                                                                                                                                                                                                                                                                                                                                                                                                                                                                                                                                                                                                                                                                                                                                                                                                                                                                                                                                                                                                                                                                                                                                                                                                                                                                                                                                                                                                                    | of vis<br>the o<br>of mi<br>over<br>based<br>book | ible liqui<br>rder boo<br>d price.<br>the stoo<br>l on mea<br>every                      | idity (bids a<br>bk within 10<br>The result<br>cks in the in<br>asurements            | the amount<br>nd offers) in<br>) or 50 BPS<br>is averaged<br>ndex and is<br>of the order<br>ds. This is | each<br>price<br>is ave<br>index               | venue<br>(no ties<br>eraged<br>and is b                                                          | posts an at<br>) for stocks<br>over the st                                          | how often<br>osolute best<br>. The result<br>ocks in the<br>asurements<br>seconds. |

Market share is based on on-book value traded during continuous trading. The share is calculated by averaging over all stocks in the index. The current value shown is for last week and the change is relative to the previous week.

Spreads measure the bid to offer spread of the best visible orders in the book. The result is averaged over the stocks in the index and is based on measurements of the order books every 30 seconds. The value for the spread is quoted in basis points (0.01%). Market depth measures the amount of visible liquidity (bids and offers) in the order book within 10 or 50 BPS of mid price. The result is averaged over the stocks in the index and is based on measurements of the order book every 30 seconds. This is quoted in '000s of EUR. 01-Aug-2023 to 31-Aug-2023 01-Jul-2023 to 31-Jul-2023