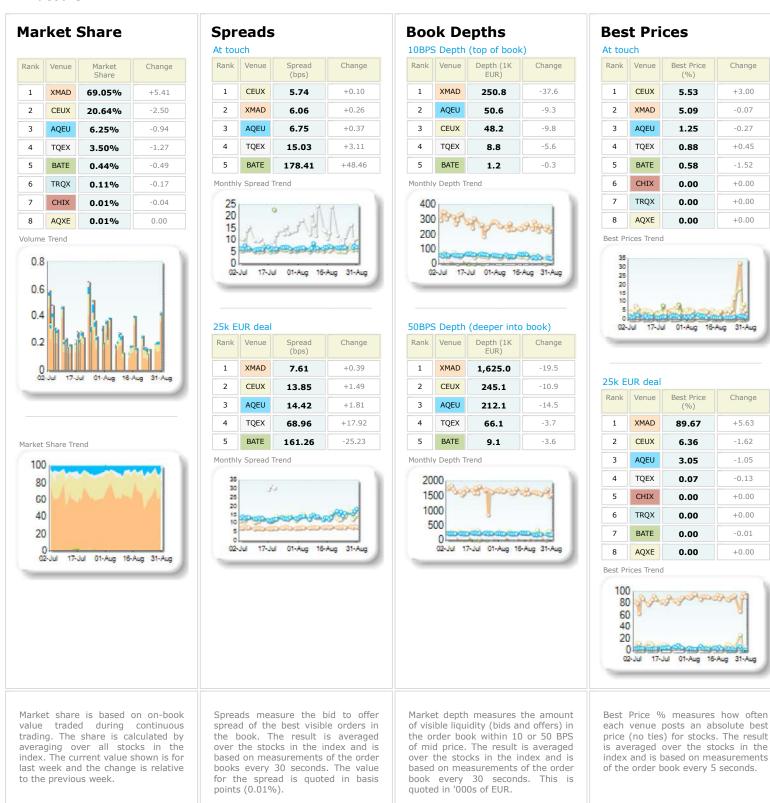

#### **Market Share** Change Rank Venue Market Share 1 XMAD 67.13% +0.56CEUX 2 21.78% +0.093 AQEU 6.10% -0.39 4 TQEX 4.46% -0.09 5 BATE 0.40% -0.06 6 TROX -0.10 0.11%

Volume Trend

CHIX

AQXE

7

8

0.01%

0.01%

0.00

+0.00

Market Share Trend

100 80 60 40 20 02-Jul 17-Jul 01-Aug 16-Aug 31-Aug

### 25k EUR deal

| Rank    | Venue    | Spread<br>(bps) | Change  |
|---------|----------|-----------------|---------|
| 1       | XMAD     | 7.80            | -0.06   |
| 2       | CEUX     | 10.98           | -0.59   |
| 3       | AQEU     | 11.64           | -0.24   |
| 4       | TQEX     | 31.60           | -2.56   |
| 5       | BATE     | 353.06          | +105.19 |
| Monthly | y Spread | Trend           |         |

25 20 10 02-Jul 17-Jul 01-Aug 16-Aug 31-Aug Current Period Comparison Period

Change

-5.0

-1.4

+0.5

-0.5

-1.0

+0.2

Change

+29.8

-0.8

-6.1

-1 1

-2.7

-2.1

-0.7

**Book Depths** 

Venue

XMAD

AOEU

CEUX

TQEX

TRQX

BATE

Monthly Depth Trend

Rank

1

2

3

4

5

6

250 200

150 100

50

Rank

1

2

3

4

5

6

7

0

02-Jul

Venue

XMAD

CEUX

AQEU

TQEX

BATE

TRQX

CHIX

Monthly Depth Trend

2000

1500

1000

500

0

10BPS Depth (top of book)

Depth (1K EUR)

211.4

63.8

57.9

12.6

1.8

1.6

17-Jul 01-Aug 16-Aug 31-Aug

50BPS Depth (deeper into book)

Depth (1K EUR)

1,544.6

263.0

242.8

79.5

7.9

2.1

2.1

17-Jul 01-Aug 16-Aug 31-Aug

01-Aug-2023 to 31-Aug-2023 01-Jul-2023 to 31-Jul-2023

## **Best Prices**

At touch

| AL LUU | CIT   |                   |        |
|--------|-------|-------------------|--------|
| Rank   | Venue | Best Price<br>(%) | Change |
| 1      | XMAD  | 4.79              | +1.13  |
| 2      | CEUX  | 3.18              | +0.40  |
| 3      | AQEU  | 1.58              | -0.48  |
| 4      | TQEX  | 0.81              | +0.37  |
| 5      | BATE  | 0.59              | -0.04  |
| 6      | TRQX  | 0.00              | -0.06  |
| 7      | CHIX  | 0.00              | 0.00   |
| 8      | AQXE  | 0.00              | +0.00  |

Best Prices Trend

| 25k E | UR deal |                   |        |
|-------|---------|-------------------|--------|
| Rank  | Venue   | Best Price<br>(%) | Change |
| 1     | XMAD    | 70.46             | +2.02  |
| 2     | AQEU    | 8.83              | -2.10  |
| 3     | CEUX    | 8.45              | +0.06  |
| 4     | TQEX    | 0.31              | -0.04  |
| 5     | BATE    | 0.02              | 0.00   |
| 6     | CHIX    | 0.00              | +0.00  |
| 7     | TRQX    | 0.00              | 0.00   |
| 8     | AQXE    | 0.00              | +0.00  |

Market share is based on on-book value traded during continuous trading. The share is calculated by averaging over all stocks in the index. The current value shown is for last week and the change is relative to the previous week. Spreads measure the bid to offer spread of the best visible orders in the book. The result is averaged over the stocks in the index and is based on measurements of the order books every 30 seconds. The value for the spread is quoted in basis points (0.01%).

Market depth measures the amount of visible liquidity (bids and offers) in the order book within 10 or 50 BPS of mid price. The result is averaged over the stocks in the index and is based on measurements of the order book every 30 seconds. This is quoted in '000s of EUR.