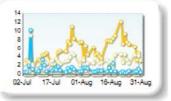

Best Prices Trend

| 25k E | UR deal |                   |        |
|-------|---------|-------------------|--------|
| Rank  | Venue   | Best Price<br>(%) | Change |
| 1     | XMAD    | 70.46             | +2.02  |
| 2     | AQEU    | 8.83              | -2.10  |
| 3     | CEUX    | 8.45              | +0.06  |
| 4     | TQEX    | 0.31              | -0.04  |
| 5     | BATE    | 0.02              | 0.00   |
| 6     | CHIX    | 0.00              | +0.00  |
| 7     | TRQX    | 0.00              | 0.00   |
| 8     | AQXE    | 0.00              | +0.00  |