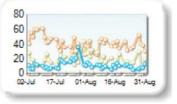

#### **Market Share** Change Rank Venue Market Share 1 XMAD 67.13% +0.56CEUX 2 21.78% +0.093 AQEU 6.10% -0.39 4 TQEX 4.46% -0.09 5 BATE 0.40% -0.06 6 TROX -0.10 0.11%

Volume Trend

CHIX

AQXE

7

8

0.01%

0.01%