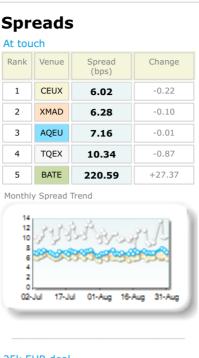

### 25k EUR deal

| Rank    | Venue    | Spread<br>(bps) | Change  |
|---------|----------|-----------------|---------|
| 1       | XMAD     | 7.80            | -0.06   |
| 2       | CEUX     | 10.98           | -0.59   |
| 3       | AQEU     | 11.64           | -0.24   |
| 4       | TQEX     | 31.60           | -2.56   |
| 5       | BATE     | 353.06          | +105.19 |
| Monthly | y Spread | Trend           |         |

Market share is based on on-book value traded during continuous trading. The share is calculated by averaging over all stocks in the index. The current value shown is for last week and the change is relative to the previous week. Spreads measure the bid to offer spread of the best visible orders in the book. The result is averaged over the stocks in the index and is based on measurements of the order books every 30 seconds. The value for the spread is quoted in basis points (0.01%).