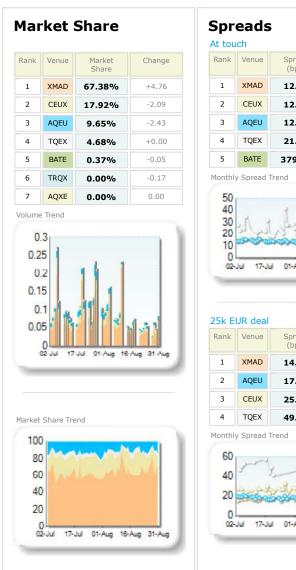

## ACS Actividades de Construccion y Servicios SA

| ,                                           | ,                                                                                                                                                                                                                                                                                                                                                                                                                                                                                                                                                                                                                                                                                                                                                                                                                                                                                                                                                                                                                                                                                                                                                                 | Thadaco                                                                                               | de Cons                                               |                                                                  | , -                                                                   |                                                                                                 |                                                                                                                                                                                                                                                                                                                                                                                                                                                                                                                                                                                                                                                                                                                                                                                                                                                                                                                                                                                                                                                                                                                                                                                                                                                                                                                                                                                                                                                                                                                                                                                                                                                                                                                                                                                                                                                                                                                                                                                                                                                                                                                                              |                                                   |                                                                                          |                                                                                       |                                                                                                         |                                                |                                                                                                  |                                                                                     |                                                                                    |
|---------------------------------------------|-------------------------------------------------------------------------------------------------------------------------------------------------------------------------------------------------------------------------------------------------------------------------------------------------------------------------------------------------------------------------------------------------------------------------------------------------------------------------------------------------------------------------------------------------------------------------------------------------------------------------------------------------------------------------------------------------------------------------------------------------------------------------------------------------------------------------------------------------------------------------------------------------------------------------------------------------------------------------------------------------------------------------------------------------------------------------------------------------------------------------------------------------------------------|-------------------------------------------------------------------------------------------------------|-------------------------------------------------------|------------------------------------------------------------------|-----------------------------------------------------------------------|-------------------------------------------------------------------------------------------------|----------------------------------------------------------------------------------------------------------------------------------------------------------------------------------------------------------------------------------------------------------------------------------------------------------------------------------------------------------------------------------------------------------------------------------------------------------------------------------------------------------------------------------------------------------------------------------------------------------------------------------------------------------------------------------------------------------------------------------------------------------------------------------------------------------------------------------------------------------------------------------------------------------------------------------------------------------------------------------------------------------------------------------------------------------------------------------------------------------------------------------------------------------------------------------------------------------------------------------------------------------------------------------------------------------------------------------------------------------------------------------------------------------------------------------------------------------------------------------------------------------------------------------------------------------------------------------------------------------------------------------------------------------------------------------------------------------------------------------------------------------------------------------------------------------------------------------------------------------------------------------------------------------------------------------------------------------------------------------------------------------------------------------------------------------------------------------------------------------------------------------------------|---------------------------------------------------|------------------------------------------------------------------------------------------|---------------------------------------------------------------------------------------|---------------------------------------------------------------------------------------------------------|------------------------------------------------|--------------------------------------------------------------------------------------------------|-------------------------------------------------------------------------------------|------------------------------------------------------------------------------------|
| Mar                                         | ket s                                                                                                                                                                                                                                                                                                                                                                                                                                                                                                                                                                                                                                                                                                                                                                                                                                                                                                                                                                                                                                                                                                                                                             | Share                                                                                                 |                                                       | Spr<br>At tou                                                    | eads                                                                  | ;                                                                                               |                                                                                                                                                                                                                                                                                                                                                                                                                                                                                                                                                                                                                                                                                                                                                                                                                                                                                                                                                                                                                                                                                                                                                                                                                                                                                                                                                                                                                                                                                                                                                                                                                                                                                                                                                                                                                                                                                                                                                                                                                                                                                                                                              |                                                   |                                                                                          | epths<br>(top of book                                                                 | ()                                                                                                      | Bes<br>At tou                                  | t Pri                                                                                            | ces                                                                                 |                                                                                    |
| Rank                                        | Venue                                                                                                                                                                                                                                                                                                                                                                                                                                                                                                                                                                                                                                                                                                                                                                                                                                                                                                                                                                                                                                                                                                                                                             | Market<br>Share                                                                                       | Change                                                | Rank                                                             | Venue                                                                 | Spread<br>(bps)                                                                                 | Change                                                                                                                                                                                                                                                                                                                                                                                                                                                                                                                                                                                                                                                                                                                                                                                                                                                                                                                                                                                                                                                                                                                                                                                                                                                                                                                                                                                                                                                                                                                                                                                                                                                                                                                                                                                                                                                                                                                                                                                                                                                                                                                                       | Rank                                              | Venue                                                                                    | Depth (1K<br>EUR)                                                                     | Change                                                                                                  | Rank                                           | Venue                                                                                            | Best Price<br>(%)                                                                   | Change                                                                             |
| 1                                           | XMAD                                                                                                                                                                                                                                                                                                                                                                                                                                                                                                                                                                                                                                                                                                                                                                                                                                                                                                                                                                                                                                                                                                                                                              | 66.73%                                                                                                | +0.75                                                 | 1                                                                | CEUX                                                                  | 6.54                                                                                            | +0.01                                                                                                                                                                                                                                                                                                                                                                                                                                                                                                                                                                                                                                                                                                                                                                                                                                                                                                                                                                                                                                                                                                                                                                                                                                                                                                                                                                                                                                                                                                                                                                                                                                                                                                                                                                                                                                                                                                                                                                                                                                                                                                                                        | 1                                                 | XMAD                                                                                     | 223.0                                                                                 | -6.2                                                                                                    | 1                                              | XMAD                                                                                             | 4.38                                                                                | -1.20                                                                              |
| 2                                           | CEUX                                                                                                                                                                                                                                                                                                                                                                                                                                                                                                                                                                                                                                                                                                                                                                                                                                                                                                                                                                                                                                                                                                                                                              | 21.37%                                                                                                | +0.89                                                 | 2                                                                | XMAD                                                                  | 6.72                                                                                            | +0.10                                                                                                                                                                                                                                                                                                                                                                                                                                                                                                                                                                                                                                                                                                                                                                                                                                                                                                                                                                                                                                                                                                                                                                                                                                                                                                                                                                                                                                                                                                                                                                                                                                                                                                                                                                                                                                                                                                                                                                                                                                                                                                                                        | 2                                                 | AQEU                                                                                     | 57.8                                                                                  | +0.2                                                                                                    | 2                                              | CEUX                                                                                             | 3.18                                                                                | +0.92                                                                              |
| 3                                           | AQEU                                                                                                                                                                                                                                                                                                                                                                                                                                                                                                                                                                                                                                                                                                                                                                                                                                                                                                                                                                                                                                                                                                                                                              | 7.65%                                                                                                 | -0.74                                                 | 3                                                                | AQEU                                                                  | 7.00                                                                                            | -0.07                                                                                                                                                                                                                                                                                                                                                                                                                                                                                                                                                                                                                                                                                                                                                                                                                                                                                                                                                                                                                                                                                                                                                                                                                                                                                                                                                                                                                                                                                                                                                                                                                                                                                                                                                                                                                                                                                                                                                                                                                                                                                                                                        | 3                                                 | CEUX                                                                                     | 38.2                                                                                  | -4.3                                                                                                    | 3                                              | AQEU                                                                                             | 1.97                                                                                | +0.75                                                                              |
| 4                                           | TQEX                                                                                                                                                                                                                                                                                                                                                                                                                                                                                                                                                                                                                                                                                                                                                                                                                                                                                                                                                                                                                                                                                                                                                              | 3.81%                                                                                                 | -0.67                                                 | 4                                                                | TQEX                                                                  | 15.06                                                                                           | +3.51                                                                                                                                                                                                                                                                                                                                                                                                                                                                                                                                                                                                                                                                                                                                                                                                                                                                                                                                                                                                                                                                                                                                                                                                                                                                                                                                                                                                                                                                                                                                                                                                                                                                                                                                                                                                                                                                                                                                                                                                                                                                                                                                        | 4                                                 | TQEX                                                                                     | 8.6                                                                                   | -5.4                                                                                                    | 4                                              | BATE                                                                                             | 0.73                                                                                | -0.23                                                                              |
| 5                                           | BATE                                                                                                                                                                                                                                                                                                                                                                                                                                                                                                                                                                                                                                                                                                                                                                                                                                                                                                                                                                                                                                                                                                                                                              | 0.28%                                                                                                 | -0.27                                                 | 5                                                                | BATE                                                                  | 393.65                                                                                          | +50.33                                                                                                                                                                                                                                                                                                                                                                                                                                                                                                                                                                                                                                                                                                                                                                                                                                                                                                                                                                                                                                                                                                                                                                                                                                                                                                                                                                                                                                                                                                                                                                                                                                                                                                                                                                                                                                                                                                                                                                                                                                                                                                                                       | 5                                                 | BATE                                                                                     | 0.7                                                                                   | 0.0                                                                                                     | 5                                              | TQEX                                                                                             | 0.66                                                                                | +0.29                                                                              |
| 6                                           | TRQX                                                                                                                                                                                                                                                                                                                                                                                                                                                                                                                                                                                                                                                                                                                                                                                                                                                                                                                                                                                                                                                                                                                                                              | 0.15%                                                                                                 | +0.02                                                 | Monthly                                                          | y Spread 1                                                            | Frend                                                                                           | -                                                                                                                                                                                                                                                                                                                                                                                                                                                                                                                                                                                                                                                                                                                                                                                                                                                                                                                                                                                                                                                                                                                                                                                                                                                                                                                                                                                                                                                                                                                                                                                                                                                                                                                                                                                                                                                                                                                                                                                                                                                                                                                                            | Monthl                                            | y Depth Tr                                                                               | rend                                                                                  |                                                                                                         | 6                                              | CHIX                                                                                             | 0.00                                                                                | +0.00                                                                              |
| 7                                           | CHIX                                                                                                                                                                                                                                                                                                                                                                                                                                                                                                                                                                                                                                                                                                                                                                                                                                                                                                                                                                                                                                                                                                                                                              | 0.01%                                                                                                 | +0.01                                                 | 25<br>20                                                         |                                                                       | 4 11 1                                                                                          | 0                                                                                                                                                                                                                                                                                                                                                                                                                                                                                                                                                                                                                                                                                                                                                                                                                                                                                                                                                                                                                                                                                                                                                                                                                                                                                                                                                                                                                                                                                                                                                                                                                                                                                                                                                                                                                                                                                                                                                                                                                                                                                                                                            | 35                                                |                                                                                          |                                                                                       |                                                                                                         | 7                                              | TRQX                                                                                             | 0.00                                                                                | +0.00                                                                              |
| 8                                           | AQXE                                                                                                                                                                                                                                                                                                                                                                                                                                                                                                                                                                                                                                                                                                                                                                                                                                                                                                                                                                                                                                                                                                                                                              | 0.00%                                                                                                 | +0.00                                                 | 15<br>10                                                         |                                                                       | AND                                                                                             | MI. A                                                                                                                                                                                                                                                                                                                                                                                                                                                                                                                                                                                                                                                                                                                                                                                                                                                                                                                                                                                                                                                                                                                                                                                                                                                                                                                                                                                                                                                                                                                                                                                                                                                                                                                                                                                                                                                                                                                                                                                                                                                                                                                                        | 25<br>20<br>10                                    | P 2020                                                                                   | Rea M                                                                                 | 8393                                                                                                    | 8                                              | AQXE                                                                                             | 0.00                                                                                | +0.00                                                                              |
| Market<br>100<br>80<br>40<br>20             | 5<br>2<br>5<br>1<br>5<br>5<br>1<br>5<br>0<br>2<br>5<br>1<br>1<br>5<br>0<br>2<br>2<br>5<br>1<br>1<br>5<br>0<br>2<br>2<br>5<br>1<br>1<br>5<br>0<br>2<br>2<br>5<br>1<br>1<br>5<br>0<br>2<br>1<br>7<br>1<br>7<br>1<br>7<br>1<br>1<br>7<br>1<br>1<br>7<br>1<br>1<br>7<br>1<br>1<br>7<br>1<br>1<br>7<br>1<br>1<br>7<br>1<br>1<br>7<br>1<br>1<br>7<br>1<br>1<br>7<br>1<br>1<br>7<br>1<br>1<br>7<br>1<br>1<br>7<br>1<br>1<br>7<br>1<br>1<br>7<br>1<br>1<br>7<br>1<br>1<br>7<br>1<br>1<br>7<br>1<br>1<br>7<br>1<br>1<br>7<br>1<br>1<br>7<br>1<br>1<br>7<br>1<br>1<br>7<br>1<br>1<br>7<br>1<br>1<br>7<br>1<br>1<br>7<br>1<br>1<br>7<br>1<br>1<br>7<br>1<br>1<br>7<br>1<br>1<br>7<br>1<br>1<br>7<br>1<br>1<br>7<br>1<br>1<br>7<br>1<br>1<br>7<br>1<br>1<br>7<br>1<br>1<br>7<br>1<br>1<br>7<br>1<br>1<br>7<br>1<br>1<br>7<br>1<br>1<br>7<br>1<br>1<br>7<br>1<br>1<br>7<br>1<br>1<br>7<br>1<br>1<br>7<br>1<br>1<br>7<br>1<br>1<br>7<br>1<br>1<br>7<br>1<br>1<br>7<br>1<br>1<br>7<br>1<br>1<br>7<br>1<br>1<br>7<br>1<br>1<br>7<br>1<br>1<br>7<br>1<br>1<br>7<br>1<br>1<br>7<br>1<br>1<br>1<br>1<br>1<br>1<br>1<br>1<br>1<br>1<br>1<br>1<br>1<br>1<br>1<br>1<br>1<br>1<br>1<br>1 | Jul 01-Aug 18-                                                                                        |                                                       | Rank           1           2           3           4           5 | UR deal<br>Venue<br>XMAD<br>AQEU<br>CEUX<br>TQEX<br>BATE<br>Sorread 1 | Spread<br>(bps)           9.01           13.61           17.77           41.01           381.21 | Aug 31-Aug<br>(Change<br>+0.24<br>+0.11<br>+1.78<br>-54.65<br>+183.35<br>(Hamiltonian Statement of Statement o | Rank 1 2 3 4 5                                    | S Depth<br>Venue<br>XMAD<br>AQEU<br>CEUX<br>TQEX<br>BATE<br>y Depth Tr<br>00<br>00<br>00 | (deeper into<br>Depth (1K<br>EUR)<br>1,523.2<br>200.5<br>196.7<br>49.6<br>3.5<br>rend | Change         -247.8         +4.8         -4.1         +0.4         -6.0                               | Rank 1 1 2 3 4 5 6 7 8 Best Pr 100 80 60 44 21 | UR deal<br>Venue<br>XMAD<br>AQEU<br>CEUX<br>TQEX<br>CHIX<br>TRQX<br>BATE<br>AQXE<br>icces Trence | Best Price<br>(%)<br>82.02<br>10.83<br>5.34<br>0.37<br>0.00<br>0.00<br>0.00<br>0.00 | Change<br>+4.46<br>+0.23<br>-2.42<br>+0.04<br>+0.00<br>+0.00<br>+0.00              |
| value<br>tradin<br>avera<br>index<br>last w | trade<br>ng. The<br>ging ov<br>. The cu<br>veek and                                                                                                                                                                                                                                                                                                                                                                                                                                                                                                                                                                                                                                                                                                                                                                                                                                                                                                                                                                                                                                                                                                               | e is based of<br>d during<br>share is ca<br>ver all stoo<br>rrent value s<br>d the change<br>us week. | continuous<br>lculated by<br>ks in the<br>hown is for | sprea<br>the b<br>over<br>based<br>books<br>for th               | d of the<br>book. T<br>the stoo<br>on mea<br>every                    | e best visib<br>he result i<br>cks in the in<br>asurements<br>30 seconds<br>ad is quote         | bid to offer<br>le orders in<br>is averaged<br>ndex and is<br>of the order<br>i. The value<br>ed in basis                                                                                                                                                                                                                                                                                                                                                                                                                                                                                                                                                                                                                                                                                                                                                                                                                                                                                                                                                                                                                                                                                                                                                                                                                                                                                                                                                                                                                                                                                                                                                                                                                                                                                                                                                                                                                                                                                                                                                                                                                                    | of vis<br>the o<br>of mi<br>over<br>based<br>book | ible liqui<br>rder boo<br>d price.<br>the stoo<br>l on mea<br>every                      | idity (bids a<br>bk within 10<br>The result<br>cks in the in<br>asurements            | the amount<br>nd offers) in<br>) or 50 BPS<br>is averaged<br>ndex and is<br>of the order<br>ds. This is | each<br>price<br>is ave<br>index               | venue<br>(no ties<br>eraged<br>and is b                                                          | posts an at<br>) for stocks<br>over the st                                          | how often<br>osolute best<br>. The result<br>ocks in the<br>asurements<br>seconds. |