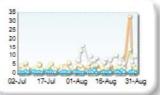

0.00

+0.00

Market Share Trend

100 80 60 40 20 02-Jul 17-Jul 01-Aug 16-Aug 31-Aug