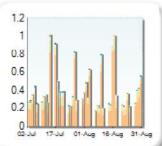

**Book Depths** 

Venue

XMAD

AOEU

CEUX

TQEX

TRQX

BATE

Monthly Depth Trend

Rank

1

2

3

4

5

6

250 200

150 100

50

Rank

1

2

3

4

5

6

7

0

02-Jul

Venue

XMAD

CEUX

AQEU

TQEX

BATE

TRQX

CHIX

Monthly Depth Trend

2000

1500

1000

500

0

10BPS Depth (top of book)

Depth (1K EUR)

211.4

63.8

57.9

12.6

1.8

1.6

17-Jul 01-Aug 16-Aug 31-Aug

50BPS Depth (deeper into book)

Depth (1K EUR)

1,544.6

263.0

242.8

79.5

7.9

2.1

2.1

17-Jul 01-Aug 16-Aug 31-Aug

01-Aug-2023 to 31-Aug-2023 01-Jul-2023 to 31-Jul-2023