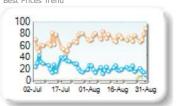

Best Prices Trend

| 25k E | UR deal |                   |        |
|-------|---------|-------------------|--------|
| Rank  | Venue   | Best Price<br>(%) | Change |
| 1     | XMAD    | 70.46             | +2.02  |
| 2     | AQEU    | 8.83              | -2.10  |
| 3     | CEUX    | 8.45              | +0.06  |
| 4     | TQEX    | 0.31              | -0.04  |
| 5     | BATE    | 0.02              | 0.00   |
| 6     | CHIX    | 0.00              | +0.00  |
| 7     | TRQX    | 0.00              | 0.00   |
| 8     | AQXE    | 0.00              | +0.00  |