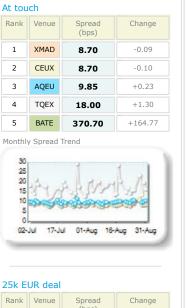

## **Best Prices**

At touch

| AL LUU | CIT   |                   |        |
|--------|-------|-------------------|--------|
| Rank   | Venue | Best Price<br>(%) | Change |
| 1      | XMAD  | 4.79              | +1.13  |
| 2      | CEUX  | 3.18              | +0.40  |
| 3      | AQEU  | 1.58              | -0.48  |
| 4      | TQEX  | 0.81              | +0.37  |
| 5      | BATE  | 0.59              | -0.04  |
| 6      | TRQX  | 0.00              | -0.06  |
| 7      | CHIX  | 0.00              | 0.00   |
| 8      | AQXE  | 0.00              | +0.00  |

Best Prices Trend

| 25k E | UR deal |                   |        |
|-------|---------|-------------------|--------|
| Rank  | Venue   | Best Price<br>(%) | Change |
| 1     | XMAD    | 70.46             | +2.02  |
| 2     | AQEU    | 8.83              | -2.10  |
| 3     | CEUX    | 8.45              | +0.06  |
| 4     | TQEX    | 0.31              | -0.04  |
| 5     | BATE    | 0.02              | 0.00   |
| 6     | CHIX    | 0.00              | +0.00  |
| 7     | TRQX    | 0.00              | 0.00   |
| 8     | AQXE    | 0.00              | +0.00  |