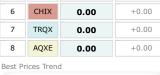

## **Best Prices**

At touch

| AL LUU | CIT   |                   |        |
|--------|-------|-------------------|--------|
| Rank   | Venue | Best Price<br>(%) | Change |
| 1      | XMAD  | 4.79              | +1.13  |
| 2      | CEUX  | 3.18              | +0.40  |
| 3      | AQEU  | 1.58              | -0.48  |
| 4      | TQEX  | 0.81              | +0.37  |
| 5      | BATE  | 0.59              | -0.04  |
| 6      | TRQX  | 0.00              | -0.06  |
| 7      | CHIX  | 0.00              | 0.00   |
| 8      | AQXE  | 0.00              | +0.00  |

Best Prices Trend

| 25k E | UR deal |                   |        |
|-------|---------|-------------------|--------|
| Rank  | Venue   | Best Price<br>(%) | Change |
| 1     | XMAD    | 70.46             | +2.02  |
| 2     | AQEU    | 8.83              | -2.10  |
| 3     | CEUX    | 8.45              | +0.06  |
| 4     | TQEX    | 0.31              | -0.04  |
| 5     | BATE    | 0.02              | 0.00   |
| 6     | CHIX    | 0.00              | +0.00  |
| 7     | TRQX    | 0.00              | 0.00   |
| 8     | AQXE    | 0.00              | +0.00  |