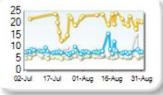

## **Best Prices**

At touch

| AL LUU | CIT   |                   |        |
|--------|-------|-------------------|--------|
| Rank   | Venue | Best Price<br>(%) | Change |
| 1      | XMAD  | 4.79              | +1.13  |
| 2      | CEUX  | 3.18              | +0.40  |
| 3      | AQEU  | 1.58              | -0.48  |
| 4      | TQEX  | 0.81              | +0.37  |
| 5      | BATE  | 0.59              | -0.04  |
| 6      | TRQX  | 0.00              | -0.06  |
| 7      | CHIX  | 0.00              | 0.00   |
| 8      | AQXE  | 0.00              | +0.00  |

Best Prices Trend

| 25k E | UR deal |                   |        |
|-------|---------|-------------------|--------|
| Rank  | Venue   | Best Price<br>(%) | Change |
| 1     | XMAD    | 70.46             | +2.02  |
| 2     | AQEU    | 8.83              | -2.10  |
| 3     | CEUX    | 8.45              | +0.06  |
| 4     | TQEX    | 0.31              | -0.04  |
| 5     | BATE    | 0.02              | 0.00   |
| 6     | CHIX    | 0.00              | +0.00  |
| 7     | TRQX    | 0.00              | 0.00   |
| 8     | AQXE    | 0.00              | +0.00  |