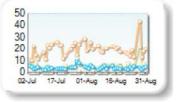

**Book Depths** 

Venue

XMAD

AOEU

CEUX

TQEX

TRQX

BATE

Monthly Depth Trend

Rank

1

2

3

4

5

6

250 200

150 100

50

Rank

1

2

3

4

5

6

7

0

02-Jul

Venue

XMAD

CEUX

AQEU

TQEX

BATE

TRQX

CHIX

Monthly Depth Trend

2000

1500

1000

500

0

10BPS Depth (top of book)

Depth (1K EUR)

211.4

63.8

57.9

12.6

1.8

1.6

17-Jul 01-Aug 16-Aug 31-Aug

50BPS Depth (deeper into book)

Depth (1K EUR)

1,544.6

263.0

242.8

79.5

7.9

2.1

2.1

17-Jul 01-Aug 16-Aug 31-Aug

01-Aug-2023 to 31-Aug-2023 01-Jul-2023 to 31-Jul-2023