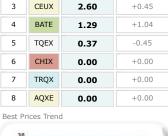

## **Best Prices**

At touch

| AL LUU | CIT   |                   |        |
|--------|-------|-------------------|--------|
| Rank   | Venue | Best Price<br>(%) | Change |
| 1      | XMAD  | 4.79              | +1.13  |
| 2      | CEUX  | 3.18              | +0.40  |
| 3      | AQEU  | 1.58              | -0.48  |
| 4      | TQEX  | 0.81              | +0.37  |
| 5      | BATE  | 0.59              | -0.04  |
| 6      | TRQX  | 0.00              | -0.06  |
| 7      | CHIX  | 0.00              | 0.00   |
| 8      | AQXE  | 0.00              | +0.00  |

Best Prices Trend

| 25k E | UR deal |                   |        |
|-------|---------|-------------------|--------|
| Rank  | Venue   | Best Price<br>(%) | Change |
| 1     | XMAD    | 70.46             | +2.02  |
| 2     | AQEU    | 8.83              | -2.10  |
| 3     | CEUX    | 8.45              | +0.06  |
| 4     | TQEX    | 0.31              | -0.04  |
| 5     | BATE    | 0.02              | 0.00   |
| 6     | CHIX    | 0.00              | +0.00  |
| 7     | TRQX    | 0.00              | 0.00   |
| 8     | AQXE    | 0.00              | +0.00  |