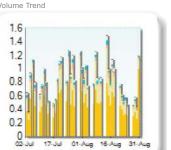

### 25k EUR deal

| Rank    | Venue    | Spread<br>(bps) | Change  |
|---------|----------|-----------------|---------|
| 1       | XMAD     | 7.80            | -0.06   |
| 2       | CEUX     | 10.98           | -0.59   |
| 3       | AQEU     | 11.64           | -0.24   |
| 4       | TQEX     | 31.60           | -2.56   |
| 5       | BATE     | 353.06          | +105.19 |
| Monthly | y Spread | Trend           |         |