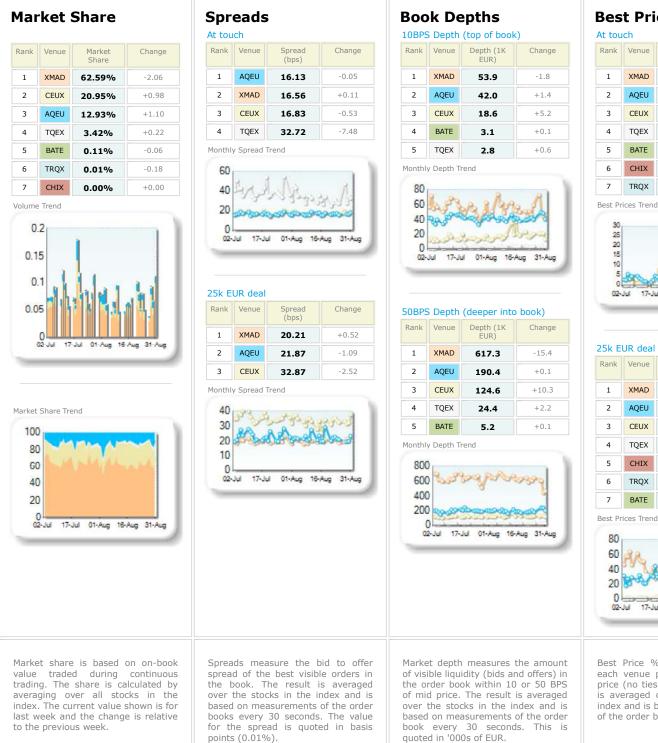

#### **Market Share** Change Rank Venue Market Share 1 XMAD 67.13% +0.56CEUX 2 21.78% +0.093 AQEU 6.10% -0.39 4 TQEX 4.46% -0.09 5 BATE 0.40% -0.06 6 TROX -0.10 0.11%

Volume Trend

CHIX

AQXE

7

8

0.01%

0.01%

0.00

+0.00

Market Share Trend

100 80 60 40 20 02-Jul 17-Jul 01-Aug 16-Aug 31-Aug

### 25k EUR deal

| Rank    | Venue    | Spread<br>(bps) | Change  |
|---------|----------|-----------------|---------|
| 1       | XMAD     | 7.80            | -0.06   |
| 2       | CEUX     | 10.98           | -0.59   |
| 3       | AQEU     | 11.64           | -0.24   |
| 4       | TQEX     | 31.60           | -2.56   |
| 5       | BATE     | 353.06          | +105.19 |
| Monthly | y Spread | Trend           |         |

25 20 10 02-Jul 17-Jul 01-Aug 16-Aug 31-Aug Current Period Comparison Period

Change

-5.0

-1.4

+0.5

-0.5

-1.0

+0.2

**Book Depths** 

Venue

XMAD

AOEU

CEUX

TQEX

TRQX

BATE

Monthly Depth Trend

Rank

1

2

3

4

5

6

250 200

150 100

50

Rank

1

2

3

4

5

6

7

0

02-Jul

Venue

XMAD

CEUX

AQEU

TQEX

BATE

TRQX

CHIX

Monthly Depth Trend

2000

1500

1000

500

0

10BPS Depth (top of book)

Depth (1K EUR)

211.4

63.8

57.9

12.6

1.8

1.6

17-Jul 01-Aug 16-Aug 31-Aug

50BPS Depth (deeper into book)

Depth (1K EUR)

1,544.6

263.0

242.8

79.5

7.9

2.1

2.1

17-Jul 01-Aug 16-Aug 31-Aug

01-Aug-2023 to 31-Aug-2023 01-Jul-2023 to 31-Jul-2023

## **Best Prices**

At touch

| AL LUU | CIT   |                   |        |
|--------|-------|-------------------|--------|
| Rank   | Venue | Best Price<br>(%) | Change |
| 1      | XMAD  | 4.79              | +1.13  |
| 2      | CEUX  | 3.18              | +0.40  |
| 3      | AQEU  | 1.58              | -0.48  |
| 4      | TQEX  | 0.81              | +0.37  |
| 5      | BATE  | 0.59              | -0.04  |
| 6      | TRQX  | 0.00              | -0.06  |
| 7      | CHIX  | 0.00              | 0.00   |
| 8      | AQXE  | 0.00              | +0.00  |

Best Prices Trend

| 25k E | UR deal |                   |        |
|-------|---------|-------------------|--------|
| Rank  | Venue   | Best Price<br>(%) | Change |
| 1     | XMAD    | 70.46             | +2.02  |
| 2     | AQEU    | 8.83              | -2.10  |
| 3     | CEUX    | 8.45              | +0.06  |
| 4     | TQEX    | 0.31              | -0.04  |
| 5     | BATE    | 0.02              | 0.00   |
| 6     | CHIX    | 0.00              | +0.00  |
| 7     | TRQX    | 0.00              | 0.00   |
| 8     | AQXE    | 0.00              | +0.00  |

Market share is based on on-book value traded during continuous trading. The share is calculated by averaging over all stocks in the index. The current value shown is for last week and the change is relative to the previous week. Spreads measure the bid to offer spread of the best visible orders in the book. The result is averaged over the stocks in the index and is based on measurements of the order books every 30 seconds. The value for the spread is quoted in basis points (0.01%).

Market depth measures the amount of visible liquidity (bids and offers) in the order book within 10 or 50 BPS of mid price. The result is averaged over the stocks in the index and is based on measurements of the order book every 30 seconds. This is quoted in '000s of EUR.