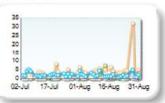

0.00

+0.00

Market Share Trend

100 80 60 40 20 02-Jul 17-Jul 01-Aug 16-Aug 31-Aug