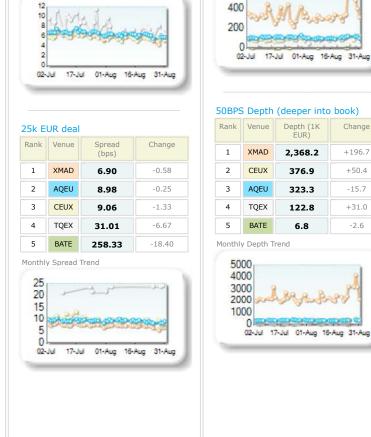

### 25k EUR deal

| Rank    | Venue    | Spread<br>(bps) | Change  |
|---------|----------|-----------------|---------|
| 1       | XMAD     | 7.80            | -0.06   |
| 2       | CEUX     | 10.98           | -0.59   |
| 3       | AQEU     | 11.64           | -0.24   |
| 4       | TQEX     | 31.60           | -2.56   |
| 5       | BATE     | 353.06          | +105.19 |
| Monthly | y Spread | Trend           |         |

25 20 10 02-Jul 17-Jul 01-Aug 16-Aug 31-Aug Current Period Comparison Period

Change

-5.0

-1.4

+0.5

-0.5

-1.0

+0.2

**Book Depths** 

Venue

XMAD

AOEU

CEUX

TQEX

TRQX

BATE

Monthly Depth Trend

Rank

1

2

3

4

5

6

250 200

150 100

50

Rank

1

2

3

4

5

6

7

0

02-Jul

Venue

XMAD

CEUX

AQEU

TQEX

BATE

TRQX

CHIX

Monthly Depth Trend

2000

1500

1000

500

0

10BPS Depth (top of book)

Depth (1K EUR)

211.4

63.8

57.9

12.6

1.8

1.6

17-Jul 01-Aug 16-Aug 31-Aug

50BPS Depth (deeper into book)

Depth (1K EUR)

1,544.6

263.0

242.8

79.5

7.9

2.1

2.1

17-Jul 01-Aug 16-Aug 31-Aug

01-Aug-2023 to 31-Aug-2023 01-Jul-2023 to 31-Jul-2023

Market depth measures the amount of visible liquidity (bids and offers) in the order book within 10 or 50 BPS of mid price. The result is averaged over the stocks in the index and is based on measurements of the order book every 30 seconds. This is quoted in '000s of EUR.