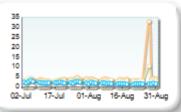

### 25k EUR deal

| Rank    | Venue    | Spread<br>(bps) | Change  |
|---------|----------|-----------------|---------|
| 1       | XMAD     | 7.80            | -0.06   |
| 2       | CEUX     | 10.98           | -0.59   |
| 3       | AQEU     | 11.64           | -0.24   |
| 4       | TQEX     | 31.60           | -2.56   |
| 5       | BATE     | 353.06          | +105.19 |
| Monthly | y Spread | Trend           |         |