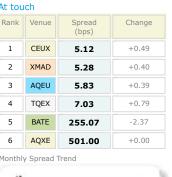

## **Best Prices**

At touch

| AL LUU | CIT   |                   |        |
|--------|-------|-------------------|--------|
| Rank   | Venue | Best Price<br>(%) | Change |
| 1      | XMAD  | 4.79              | +1.13  |
| 2      | CEUX  | 3.18              | +0.40  |
| 3      | AQEU  | 1.58              | -0.48  |
| 4      | TQEX  | 0.81              | +0.37  |
| 5      | BATE  | 0.59              | -0.04  |
| 6      | TRQX  | 0.00              | -0.06  |
| 7      | CHIX  | 0.00              | 0.00   |
| 8      | AQXE  | 0.00              | +0.00  |