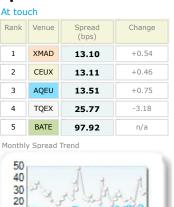

## **Best Prices**

At touch

| AL LUU | CIT   |                   |        |
|--------|-------|-------------------|--------|
| Rank   | Venue | Best Price<br>(%) | Change |
| 1      | XMAD  | 4.79              | +1.13  |
| 2      | CEUX  | 3.18              | +0.40  |
| 3      | AQEU  | 1.58              | -0.48  |
| 4      | TQEX  | 0.81              | +0.37  |
| 5      | BATE  | 0.59              | -0.04  |
| 6      | TRQX  | 0.00              | -0.06  |
| 7      | CHIX  | 0.00              | 0.00   |
| 8      | AQXE  | 0.00              | +0.00  |