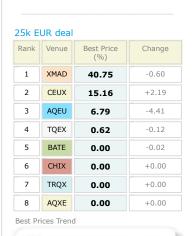

Best Prices Trend

| 25k E | UR deal |                   |        |
|-------|---------|-------------------|--------|
| Rank  | Venue   | Best Price<br>(%) | Change |
| 1     | XMAD    | 70.46             | +2.02  |
| 2     | AQEU    | 8.83              | -2.10  |
| 3     | CEUX    | 8.45              | +0.06  |
| 4     | TQEX    | 0.31              | -0.04  |
| 5     | BATE    | 0.02              | 0.00   |
| 6     | CHIX    | 0.00              | +0.00  |
| 7     | TRQX    | 0.00              | 0.00   |
| 8     | AQXE    | 0.00              | +0.00  |