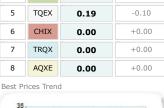

## **Best Prices**

At touch

| AL LUU | CIT   |                   |        |
|--------|-------|-------------------|--------|
| Rank   | Venue | Best Price<br>(%) | Change |
| 1      | XMAD  | 4.79              | +1.13  |
| 2      | CEUX  | 3.18              | +0.40  |
| 3      | AQEU  | 1.58              | -0.48  |
| 4      | TQEX  | 0.81              | +0.37  |
| 5      | BATE  | 0.59              | -0.04  |
| 6      | TRQX  | 0.00              | -0.06  |
| 7      | CHIX  | 0.00              | 0.00   |
| 8      | AQXE  | 0.00              | +0.00  |

Best Prices Trend

| 25k E | UR deal |                   |        |
|-------|---------|-------------------|--------|
| Rank  | Venue   | Best Price<br>(%) | Change |
| 1     | XMAD    | 70.46             | +2.02  |
| 2     | AQEU    | 8.83              | -2.10  |
| 3     | CEUX    | 8.45              | +0.06  |
| 4     | TQEX    | 0.31              | -0.04  |
| 5     | BATE    | 0.02              | 0.00   |
| 6     | CHIX    | 0.00              | +0.00  |
| 7     | TRQX    | 0.00              | 0.00   |
| 8     | AQXE    | 0.00              | +0.00  |