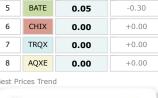

## **Best Prices**

At touch

| AL LUU | CIT   |                   |        |
|--------|-------|-------------------|--------|
| Rank   | Venue | Best Price<br>(%) | Change |
| 1      | XMAD  | 4.79              | +1.13  |
| 2      | CEUX  | 3.18              | +0.40  |
| 3      | AQEU  | 1.58              | -0.48  |
| 4      | TQEX  | 0.81              | +0.37  |
| 5      | BATE  | 0.59              | -0.04  |
| 6      | TRQX  | 0.00              | -0.06  |
| 7      | CHIX  | 0.00              | 0.00   |
| 8      | AQXE  | 0.00              | +0.00  |