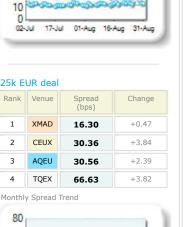

### 25k EUR deal

| Rank    | Venue    | Spread<br>(bps) | Change  |
|---------|----------|-----------------|---------|
| 1       | XMAD     | 7.80            | -0.06   |
| 2       | CEUX     | 10.98           | -0.59   |
| 3       | AQEU     | 11.64           | -0.24   |
| 4       | TQEX     | 31.60           | -2.56   |
| 5       | BATE     | 353.06          | +105.19 |
| Monthly | y Spread | Trend           |         |