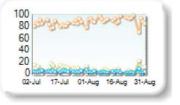

## **Best Prices**

At touch

| AL LUU | CIT   |                   |        |
|--------|-------|-------------------|--------|
| Rank   | Venue | Best Price<br>(%) | Change |
| 1      | XMAD  | 4.79              | +1.13  |
| 2      | CEUX  | 3.18              | +0.40  |
| 3      | AQEU  | 1.58              | -0.48  |
| 4      | TQEX  | 0.81              | +0.37  |
| 5      | BATE  | 0.59              | -0.04  |
| 6      | TRQX  | 0.00              | -0.06  |
| 7      | CHIX  | 0.00              | 0.00   |
| 8      | AQXE  | 0.00              | +0.00  |

Market share is based on on-book value traded during continuous trading. The share is calculated by averaging over all stocks in the index. The current value shown is for last week and the change is relative to the previous week. Spreads measure the bid to offer spread of the best visible orders in the book. The result is averaged over the stocks in the index and is based on measurements of the order books every 30 seconds. The value for the spread is quoted in basis points (0.01%).