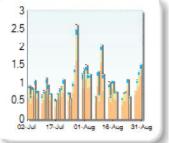

### 25k EUR deal

| Rank    | Venue    | Spread<br>(bps) | Change  |
|---------|----------|-----------------|---------|
| 1       | XMAD     | 7.80            | -0.06   |
| 2       | CEUX     | 10.98           | -0.59   |
| 3       | AQEU     | 11.64           | -0.24   |
| 4       | TQEX     | 31.60           | -2.56   |
| 5       | BATE     | 353.06          | +105.19 |
| Monthly | y Spread | Trend           |         |

25 20 10 02-Jul 17-Jul 01-Aug 16-Aug 31-Aug Current Period Comparison Period

Change

-5.0

-1.4

+0.5

-0.5

-1.0

+0.2