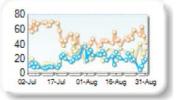

0.00

+0.00

Market Share Trend

100 80 60 40 20 02-Jul 17-Jul 01-Aug 16-Aug 31-Aug