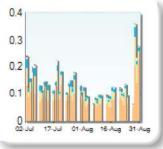

25 20 10 02-Jul 17-Jul 01-Aug 16-Aug 31-Aug Current Period Comparison Period

Change

-5.0

-1.4

+0.5

-0.5

-1.0

+0.2