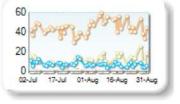

0.00

+0.00

Market Share Trend

100 80 60 40 20 02-Jul 17-Jul 01-Aug 16-Aug 31-Aug