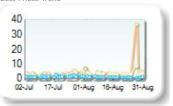

Monthly Depth Trend

Rank

1

2

3

4

5

6

12.6

1.8

1.6

17-Jul 01-Aug 16-Aug 31-Aug

50BPS Depth (deeper into book)

Depth (1K EUR)

1,544.6

263.0

242.8

79.5

7.9

2.1

2.1

17-Jul 01-Aug 16-Aug 31-Aug

01-Aug-2023 to 31-Aug-2023 01-Jul-2023 to 31-Jul-2023