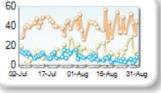

0.00

+0.00

Market Share Trend

100 80 60 40 20 02-Jul 17-Jul 01-Aug 16-Aug 31-Aug