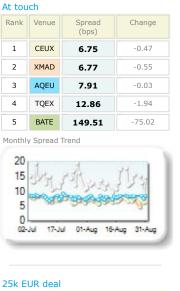

### 25k EUR deal

| Rank    | Venue    | Spread<br>(bps) | Change  |
|---------|----------|-----------------|---------|
| 1       | XMAD     | 7.80            | -0.06   |
| 2       | CEUX     | 10.98           | -0.59   |
| 3       | AQEU     | 11.64           | -0.24   |
| 4       | TQEX     | 31.60           | -2.56   |
| 5       | BATE     | 353.06          | +105.19 |
| Monthly | y Spread | Trend           |         |

Market share is based on on-book value traded during continuous trading. The share is calculated by averaging over all stocks in the index. The current value shown is for last week and the change is relative to the previous week. Spreads measure the bid to offer spread of the best visible orders in the book. The result is averaged over the stocks in the index and is based on measurements of the order books every 30 seconds. The value for the spread is quoted in basis points (0.01%).