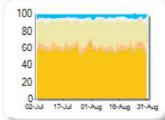

| CHIX    | 0.00              | +0.00  |
| 6     | TRQX    | 0.00              | +0.00  |
| 7     | BATE    | 0.00              | +0.00  |
| 8     | AQXE    | 0.00              | +0.00  |

Best Prices Trend



## LiquidMetrix Battlemap for ARCELORMITTAL SA

## **Market Share**

| Rank | Venue | Market<br>Share | Change |
|------|-------|-----------------|--------|
| 1    | ENXT  | 59.17%          | +0.42  |
| 2    | CEUX  | 27.58%          | +0.91  |
| 3    | XMAD  | 5.42%           | -1.12  |
| 4    | TQEX  | 3.78%           | -0.10  |
| 5    | AQEU  | 3.68%           | -0.38  |
| 6    | BATE  | 0.20%           | +0.08  |
| 7    | TRQX  | 0.18%           | +0.17  |
| 8    | CHIX  | 0.01%           | +0.01  |
| 9    | AQXE  | 0.01%           | +0.00  |

Volume Trend



Market Share Trend



n

02-Jul

25k EUR deal

Venue

ENXT

CEUX

XMAD

AQEU

TQEX

BATE

17-Jul

Monthly Spread Trend

Rank

1

2

3

4

5

6

25 20

15

5

0

02-Jul

17-34

01-Aug

Spread

(bps)

4.73

6.89

8.16

9.60

20.63

252.05

01-Aug

16-Aug

31-Aug

Change

-0.40

-1.22

-0.13

-0.28

-0.21

-60.42

16-Aug 31-Aug

| Rank    | Venue    | Spread<br>(bps) | Change |
|---------|----------|-----------------|--------|
| 1       | ENXT     | 3.61            | -0.18  |
| 2       | CEUX     | 3.95            | -0.24  |
| 3       | AQEU     | 4.11            | +0.10  |
| 4       | XMAD     | 6.74            | -0.19  |
| 5       | TQEX     | 7.55            | -0.42  |
| 6       | BATE     | 373.78          | -26.42 |
| Monthly | y Spread | Trend           |        |

Current Period Comparison Period

01-Aug-