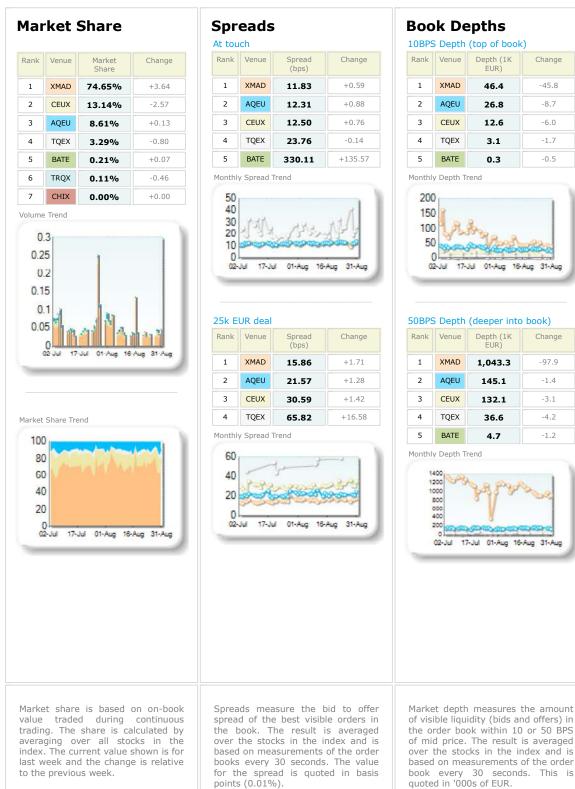

## **Best Prices**

At touch

| AL LUU | CIT   |                   |        |
|--------|-------|-------------------|--------|
| Rank   | Venue | Best Price<br>(%) | Change |
| 1      | XMAD  | 4.79              | +1.13  |
| 2      | CEUX  | 3.18              | +0.40  |
| 3      | AQEU  | 1.58              | -0.48  |
| 4      | TQEX  | 0.81              | +0.37  |
| 5      | BATE  | 0.59              | -0.04  |
| 6      | TRQX  | 0.00              | -0.06  |
| 7      | CHIX  | 0.00              | 0.00   |
| 8      | AQXE  | 0.00              | +0.00  |

Best Prices Trend

| 25k E | UR deal |                   |        |
|-------|---------|-------------------|--------|
| Rank  | Venue   | Best Price<br>(%) | Change |
| 1     | XMAD    | 70.46             | +2.02  |
| 2     | AQEU    | 8.83              | -2.10  |
| 3     | CEUX    | 8.45              | +0.06  |
| 4     | TQEX    | 0.31              | -0.04  |
| 5     | BATE    | 0.02              | 0.00   |
| 6     | CHIX    | 0.00              | +0.00  |
| 7     | TRQX    | 0.00              | 0.00   |
| 8     | AQXE    | 0.00              | +0.00  |

Market share is based on on-book value traded during continuous trading. The share is calculated by averaging over all stocks in the index. The current value shown is for last week and the change is relative to the previous week. Spreads measure the bid to offer spread of the best visible orders in the book. The result is averaged over the stocks in the index and is based on measurements of the order books every 30 seconds. The value for the spread is quoted in basis points (0.01%).