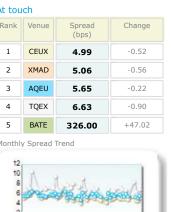

### 25k EUR deal

| Rank    | Venue    | Spread<br>(bps) | Change  |
|---------|----------|-----------------|---------|
| 1       | XMAD     | 7.80            | -0.06   |
| 2       | CEUX     | 10.98           | -0.59   |
| 3       | AQEU     | 11.64           | -0.24   |
| 4       | TQEX     | 31.60           | -2.56   |
| 5       | BATE     | 353.06          | +105.19 |
| Monthly | y Spread | Trend           |         |