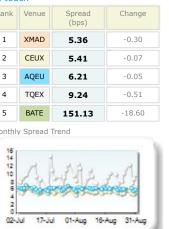

### 25k EUR deal

| Rank    | Venue    | Spread<br>(bps) | Change  |
|---------|----------|-----------------|---------|
| 1       | XMAD     | 7.80            | -0.06   |
| 2       | CEUX     | 10.98           | -0.59   |
| 3       | AQEU     | 11.64           | -0.24   |
| 4       | TQEX     | 31.60           | -2.56   |
| 5       | BATE     | 353.06          | +105.19 |
| Monthly | y Spread | Trend           |         |

Market share is based on on-book value traded during continuous trading. The share is calculated by averaging over all stocks in the index. The current value shown is for last week and the change is relative to the previous week. Spreads measure the bid to offer spread of the best visible orders in the book. The result is averaged over the stocks in the index and is based on measurements of the order books every 30 seconds. The value for the spread is quoted in basis points (0.01%).