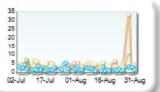

books<br>for t | d of the<br>book. T<br>the stoo<br>d on mea<br>s every | e best visib<br>he result<br>cks in the i<br>asurements<br>30 seconds<br>ad is quot | bid to offer<br>le orders in<br>is averaged<br>ndex and is<br>of the order<br>s. The value<br>ed in basis | of vis<br>the o<br>of mi<br>over<br>based<br>book | ible liqu<br>rder boo<br>d price.<br>the stoo<br>d on mea<br>every | measures<br>idity (bids a<br>ok within 10<br>The result<br>cks in the ii<br>asurements<br>30 second<br>0s of EUR. | nd offers)<br>) or 50 BF<br>is average<br>ndex and<br>of the ord |

01-Aug-2023 to 31-Aug-2023 01-Jul-2023 to 31-Jul-2023

#### **Best Prices** t touch Best Price (%) Rank Venue Change 1 XMAD +0.50 4.68 2 CEUX +1.31 3.45 3 AQEU -0.49 1.67 4 TQEX 0.67 +0.11

Current Period

Comparison Period





| 25k E | UR deal |                   |        |
|-------|---------|-------------------|--------|
| Rank  | Venue   | Best Price<br>(%) | Change |
| 1     | XMAD    | 85.90             | -2.61  |
| 2     | CEUX    | 5.24              | +2.32  |
| 3     | AQEU    | 4.37              | -1.57  |
| 4     | TQEX    | 0.02              | -0.01  |
| 5     | CHIX    | 0.00              | +0.00  |
| 6     | TRQX    | 0.00              | +0.00  |
| 7     | BATE    | 0.00              | +0.00  |
| 8     | AQXE    | 0.00              | +0.00  |

Best Prices Trend



## LiquidMetrix Battlemap for ARCELORMITTAL SA

## **Market Share**

| Rank | Venue | Market<br>Share | Change |
|------|-------|-----------------|--------|
| 1    | ENXT  | 59.17%          | +0.42  |
| 2    | CEUX  | 27.58%          | +