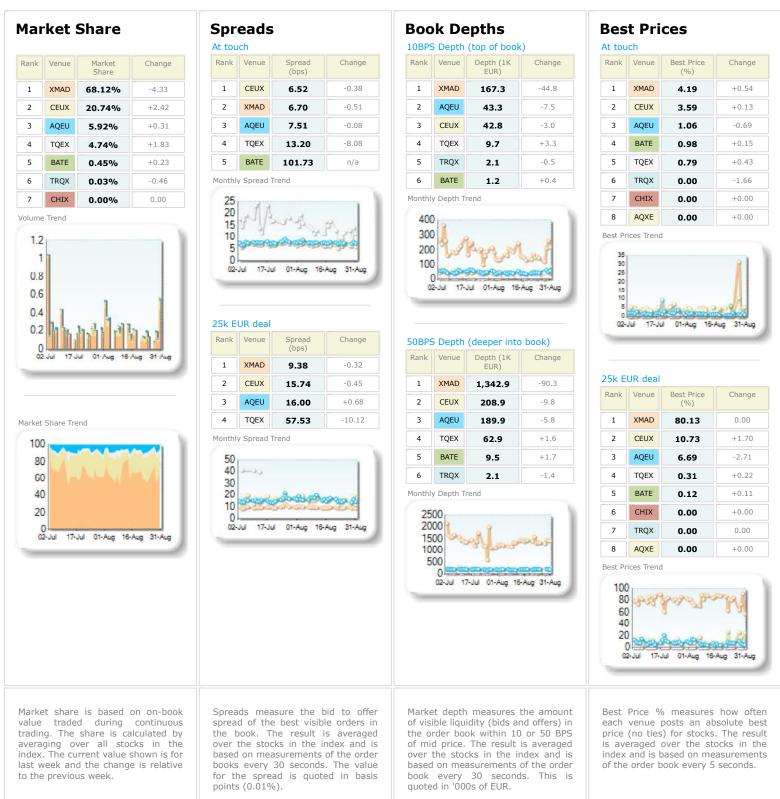

#### **Market Share** Change Rank Venue Market Share 1 XMAD 67.13% +0.56CEUX 2 21.78% +0.093 AQEU 6.10% -0.39 4 TQEX 4.46% -0.09 5 BATE 0.40% -0.06 6 TROX -0.10 0.11%

Volume Trend

CHIX

AQXE

7

8

0.01%

0.01%

0.00

+0.00

Market Share Trend

100 80 60 40 20 02-Jul 17-Jul 01-Aug 16-Aug 31-Aug

### 25k EUR deal

| Rank    | Venue    | Spread<br>(bps) | Change  |
|---------|----------|-----------------|---------|
| 1       | XMAD     | 7.80            | -0.06   |
| 2       | CEUX     | 10.98           | -0.59   |
| 3       | AQEU     | 11.64           | -0.24   |
| 4       | TQEX     | 31.60           | -2.56   |
| 5       | BATE     | 353.06          | +105.19 |
| Monthly | y Spread | Trend           |         |

25 20 10 02-Jul 17-Jul 01-Aug 16-Aug 31-Aug Current Period Comparison Period

Change

-5.0

-1.4

+0.5

-0.5

-1.0

+0.2

Change

+29.8

-0.8

-6.1

-1 1

-2.7

-2.1

-0.7

**Book Depths** 

Venue

XMAD

AOEU

CEUX

TQEX

TRQX

BATE

Monthly Depth Trend

Rank

1

2

3

4

5

6

250 200

150 100

50

Rank

1

2

3

4

5

6

7

0

02-Jul

Venue

XMAD

CEUX

AQEU

TQEX

BATE

TRQX

CHIX

Monthly Depth Trend

2000

1500

1000

500

0

10BPS Depth (top of book)

Depth (1K EUR)

211.4

63.8

57.9

12.6

1.8

1.6

17-Jul 01-Aug 16-Aug 31-Aug

50BPS Depth (deeper into book)

Depth (1K EUR)

1,544.6

263.0

242.8

79.5

7.9

2.1

2.1

17-Jul 01-Aug 16-Aug 31-Aug

01-Aug-2023 to 31-Aug-2023 01-Jul-2023 to 31-Jul-2023

## **Best Prices**

At touch

| AL LUU | CIT   |                   |        |
|--------|-------|-------------------|--------|
| Rank   | Venue | Best Price<br>(%) | Change |
| 1      | XMAD  | 4.79              | +1.13  |
| 2      | CEUX  | 3.18              | +0.40  |
| 3      | AQEU  | 1.58              | -0.48  |
| 4      | TQEX  | 0.81              | +0.37  |
| 5      | BATE  | 0.59              | -0.04  |
| 6      | TRQX  | 0.00              | -0.06  |
| 7      | CHIX  | 0.00              | 0.00   |
| 8      | AQXE  | 0.00              | +0.00  |

Best Prices Trend

| 25k E | UR deal |                   |        |
|-------|---------|-------------------|--------|
| Rank  | Venue   | Best Price<br>(%) | Change |
| 1     | XMAD    | 70.46             | +2.02  |
| 2     | AQEU    | 8.83              | -2.10  |
| 3     | CEUX    | 8.45              | +0.06  |
| 4     | TQEX    | 0.31              | -0.04  |
| 5     | BATE    | 0.02              | 0.00   |
| 6     | CHIX    | 0.00              | +0.00  |
| 7     | TRQX    | 0.00              | 0.00   |
| 8     | AQXE    | 0.00              | +0.00  |

Market share is based on on-book value traded during continuous trading. The share is calculated by averaging over all stocks in the index. The current value shown is for last week and the change is relative to the previous week. Spreads measure the bid to offer spread of the best visible orders in the book. The result is averaged over the stocks in the index and is based on measurements of the order books every 30 seconds. The value for the spread is quoted in basis points (0.01%).

Market depth measures the amount of visible liquidity (bids and offers) in the order book within 10 or 50 BPS of mid price. The result is averaged over the stocks in the index and is based on measurements of the order book every 30 seconds. This is quoted in '000s of EUR.