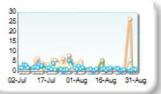

#### **Market Share** Change Rank Venue Market Share 1 XMAD 67.13% +0.56CEUX 2 21.78% +0.093 AQEU 6.10% -0.39 4 TQEX 4.46% -0.09 5 BATE 0.40% -0.06 6 TROX -0.10 0.11%

Volume Trend

CHIX

AQXE

7

8

0.01%

0.01%

0.00

+0.00

Market Share Trend

100 80 60 40 20 02-Jul 17-Jul 01-Aug 16-Aug 31-Aug