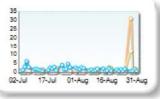

## **Best Prices**

At touch

| AL LUU | CIT   |                   |        |
|--------|-------|-------------------|--------|
| Rank   | Venue | Best Price<br>(%) | Change |
| 1      | XMAD  | 4.79              | +1.13  |
| 2      | CEUX  | 3.18              | +0.40  |
| 3      | AQEU  | 1.58              | -0.48  |
| 4      | TQEX  | 0.81              | +0.37  |
| 5      | BATE  | 0.59              | -0.04  |
| 6      | TRQX  | 0.00              | -0.06  |
| 7      | CHIX  | 0.00              | 0.00   |
| 8      | AQXE  | 0.00              | +0.00  |

Best Prices Trend

| 25k E | UR deal |                   |        |
|-------|---------|-------------------|--------|
| Rank  | Venue   | Best Price<br>(%) | Change |
| 1     | XMAD    | 70.46             | +2.02  |
| 2     | AQEU    | 8.83              | -2.10  |
| 3     | CEUX    | 8.45              | +0.06  |
| 4     | TQEX    | 0.31              | -0.04  |
| 5     | BATE    | 0.02              | 0.00   |
| 6     | CHIX    | 0.00              | +0.00  |
| 7     | TRQX    | 0.00              | 0.00   |
| 8     | AQXE    | 0.00              | +0.00  |