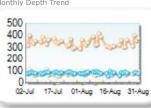

Monthly Depth Trend

Rank

1

2

3

4

5

6

Market depth measures the amount of visible liquidity (bids and offers) in the order book within 10 or 50 BPS of mid price. The result is averaged over the stocks in the index and is based on measurements of the order book every 30 seconds. This is quoted in '000s of EUR.