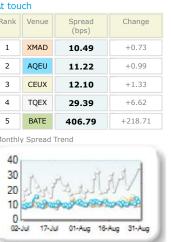

## **Best Prices**

At touch

| AL LUU | CIT   |                   |        |
|--------|-------|-------------------|--------|
| Rank   | Venue | Best Price<br>(%) | Change |
| 1      | XMAD  | 4.79              | +1.13  |
| 2      | CEUX  | 3.18              | +0.40  |
| 3      | AQEU  | 1.58              | -0.48  |
| 4      | TQEX  | 0.81              | +0.37  |
| 5      | BATE  | 0.59              | -0.04  |
| 6      | TRQX  | 0.00              | -0.06  |
| 7      | CHIX  | 0.00              | 0.00   |
| 8      | AQXE  | 0.00              | +0.00  |

Best Prices Trend

| 25k E | UR deal |                   |        |
|-------|---------|-------------------|--------|
| Rank  | Venue   | Best Price<br>(%) | Change |
| 1     | XMAD    | 70.46             | +2.02  |
| 2     | AQEU    | 8.83              | -2.10  |
| 3     | CEUX    | 8.45              | +0.06  |
| 4     | TQEX    | 0.31              | -0.04  |
| 5     | BATE    | 0.02              | 0.00   |
| 6     | CHIX    | 0.00              | +0.00  |
| 7     | TRQX    | 0.00              | 0.00   |
| 8     | AQXE    | 0.00              | +0.00  |