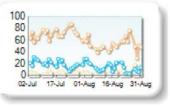

### 25k EUR deal

| Rank    | Venue    | Spread<br>(bps) | Change  |
|---------|----------|-----------------|---------|
| 1       | XMAD     | 7.80            | -0.06   |
| 2       | CEUX     | 10.98           | -0.59   |
| 3       | AQEU     | 11.64           | -0.24   |
| 4       | TQEX     | 31.60           | -2.56   |
| 5       | BATE     | 353.06          | +105.19 |
| Monthly | y Spread | Trend           |         |

25 20 10 02-Jul 17-Jul 01-Aug 16-Aug 31-Aug Current Period Comparison Period

Change

-5.0

-1.4

+0.5

-0.5

-1.0

+0.2

Change

+29.8

-0.8

-6.1

-1 1

-2.7

-2.1

-0.7