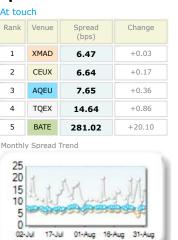

## **Best Prices**

At touch

| AL LUU | CIT   |                   |        |
|--------|-------|-------------------|--------|
| Rank   | Venue | Best Price<br>(%) | Change |
| 1      | XMAD  | 4.79              | +1.13  |
| 2      | CEUX  | 3.18              | +0.40  |
| 3      | AQEU  | 1.58              | -0.48  |
| 4      | TQEX  | 0.81              | +0.37  |
| 5      | BATE  | 0.59              | -0.04  |
| 6      | TRQX  | 0.00              | -0.06  |
| 7      | CHIX  | 0.00              | 0.00   |
| 8      | AQXE  | 0.00              | +0.00  |