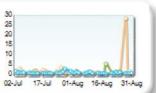

### 25k EUR deal

| Rank    | Venue    | Spread<br>(bps) | Change  |
|---------|----------|-----------------|---------|
| 1       | XMAD     | 7.80            | -0.06   |
| 2       | CEUX     | 10.98           | -0.59   |
| 3       | AQEU     | 11.64           | -0.24   |
| 4       | TQEX     | 31.60           | -2.56   |
| 5       | BATE     | 353.06          | +105.19 |
| Monthly | y Spread | Trend           |         |

25 20 10 02-Jul 17-Jul 01-Aug 16-Aug 31-Aug Current Period Comparison Period

Change

-5.0

-1.4

+0.5

-0.5

-1.0

+0.2