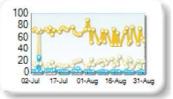

## **Best Prices**

At touch

| AL LUU | CIT   |                   |        |
|--------|-------|-------------------|--------|
| Rank   | Venue | Best Price<br>(%) | Change |
| 1      | XMAD  | 4.79              | +1.13  |
| 2      | CEUX  | 3.18              | +0.40  |
| 3      | AQEU  | 1.58              | -0.48  |
| 4      | TQEX  | 0.81              | +0.37  |
| 5      | BATE  | 0.59              | -0.04  |
| 6      | TRQX  | 0.00              | -0.06  |
| 7      | CHIX  | 0.00              | 0.00   |
| 8      | AQXE  | 0.00              | +0.00  |

Best Prices Trend

| 25k E | UR deal |                   |        |
|-------|---------|-------------------|--------|
| Rank  | Venue   | Best Price<br>(%) | Change |
| 1     | XMAD    | 70.46             | +2.02  |
| 2     | AQEU    | 8.83              | -2.10  |
| 3     | CEUX    | 8.45              | +0.06  |
| 4     | TQEX    | 0.31              | -0.04  |
| 5     | BATE    | 0.02              | 0.00   |
| 6     | CHIX    | 0.00              | +0.00  |
| 7     | TRQX    | 0.00              | 0.00   |
| 8     | AQXE    | 0.00              | +0.00  |