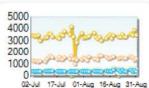

**Book Depths** 

Venue

XMAD

AOEU

CEUX

TQEX

TRQX

BATE

Monthly Depth Trend

Rank

1

2

3

4

5

6

250 200

150 100

50

Rank

1

2

3

4

5

6

7

0

02-Jul

Venue

XMAD

CEUX

AQEU

TQEX

BATE

TRQX

CHIX

Monthly Depth Trend

2000

1500

1000

500

0

10BPS Depth (top of book)

Depth (1K EUR)

211.4

63.8

57.9

12.6

1.8

1.6

17-Jul 01-Aug 16-Aug 31-Aug

50BPS Depth (deeper into book)

Depth (1K EUR)

1,544.6

263.0

242.8

79.5

7.9

2.1

2.1

17-Jul 01-Aug 16-Aug 31-Aug

01-Aug-2023 to 31-Aug-2023 01-Jul-2023 to 31-Jul-2023