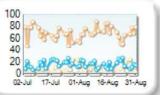

#### **Market Share** Change Rank Venue Market Share 1 XMAD 67.13% +0.56CEUX 2 21.78% +0.093 AQEU 6.10% -0.39 4 TQEX 4.46% -0.09 5 BATE 0.40% -0.06 6 TROX -0.10 0.11%

Volume Trend

CHIX

AQXE

7

8

0.01%

0.01%

0.00

+0.00

Market Share Trend

100 80 60 40 20 02-Jul 17-Jul 01-Aug 16-Aug 31-Aug