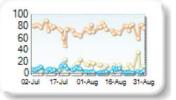

## **Best Prices**

At touch

| AL LUU | CIT   |                   |        |
|--------|-------|-------------------|--------|
| Rank   | Venue | Best Price<br>(%) | Change |
| 1      | XMAD  | 4.79              | +1.13  |
| 2      | CEUX  | 3.18              | +0.40  |
| 3      | AQEU  | 1.58              | -0.48  |
| 4      | TQEX  | 0.81              | +0.37  |
| 5      | BATE  | 0.59              | -0.04  |
| 6      | TRQX  | 0.00              | -0.06  |
| 7      | CHIX  | 0.00              | 0.00   |
| 8      | AQXE  | 0.00              | +0.00  |

Best Prices Trend

| 25k E | UR deal |                   |        |
|-------|---------|-------------------|--------|
| Rank  | Venue   | Best Price<br>(%) | Change |
| 1     | XMAD    | 70.46             | +2.02  |
| 2     | AQEU    | 8.83              | -2.10  |
| 3     | CEUX    | 8.45              | +0.06  |
| 4     | TQEX    | 0.31              | -0.04  |
| 5     | BATE    | 0.02              | 0.00   |
| 6     | CHIX    | 0.00              | +0.00  |
| 7     | TRQX    | 0.00              | 0.00   |
| 8     | AQXE    | 0.00              | +0.00  |