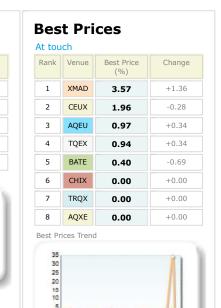

# Best Prices

Current Period

Comparison Period

|      | CII   |                   |        |
|------|-------|-------------------|--------|
| Rank | Venue | Best Price<br>(%) | Change |
| 1    | XMAD  | 3.98              | +0.14  |
| 2    | CEUX  | 3.06              | -0.90  |
| 3    | BATE  | 1.60              | +0.71  |
| 4    | AQEU  | 1.20              | -0.15  |
| 5    | TQEX  | 0.61              | +0.08  |
| 6    | CHIX  | 0.00              | +0.00  |
| 7    | TRQX  | 0.00              | +0.00  |
| 8    | AQXE  | 0.00              | +0.00  |
|      |       |                   |        |

Best Prices Trend

| 25k E | UR deal |                   |        |
|-------|---------|-------------------|--------|
| Rank  | Venue   | Best Price<br>(%) | Change |
| 1     | XMAD    | 78.74             | +4.67  |
| 2     | CEUX    | 11.50             | -0.52  |
| 3     | AQEU    | 4.15              | -1.76  |
| 4     | TQEX    | 0.32              | -0.30  |
| 5     | BATE    | 0.02              | -0.09  |
| 6     | CHIX    | 0.00              | +0.00  |
| 7     | TRQX    | 0.00              | +0.00  |
| 8     | AQXE    | 0.00              | +0.00  |