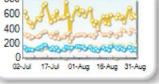

**Book Depths** 

Venue

XMAD

AOEU

CEUX

TQEX

TRQX

BATE

Monthly Depth Trend

Rank

1

2

3

4

5

6

250 200

150 100

50

Rank

1

2

3

4

5

6

7

0

02-Jul

Venue

XMAD

CEUX

AQEU

TQEX

BATE

TRQX

CHIX

Monthly Depth Trend

2000

1500

1000

500

0

10BPS Depth (top of book)

Depth (1K EUR)

211.4

63.8

57.9

12.6

1.8

1.6

17-Jul 01-Aug 16-Aug 31-Aug

50BPS Depth (deeper into book)

Depth (1K EUR)

1,544.6

263.0

242.8

79.5

7.9

2.1

2.1

17-Jul 01-Aug 16-Aug 31-Aug

01-Aug-2023 to 31-Aug-2023 01-Jul-2023 to 31-Jul-2023