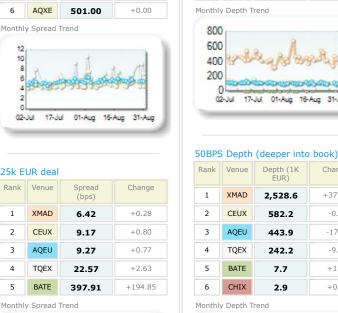

### 25k EUR deal

| Rank    | Venue    | Spread<br>(bps) | Change  |
|---------|----------|-----------------|---------|
| 1       | XMAD     | 7.80            | -0.06   |
| 2       | CEUX     | 10.98           | -0.59   |
| 3       | AQEU     | 11.64           | -0.24   |
| 4       | TQEX     | 31.60           | -2.56   |
| 5       | BATE     | 353.06          | +105.19 |
| Monthly | y Spread | Trend           |         |

Best Prices Trend

| 25k E | UR deal |                   |        |
|-------|---------|-------------------|--------|
| Rank  | Venue   | Best Price<br>(%) | Change |
| 1     | XMAD    | 70.46             | +2.02  |
| 2     | AQEU    | 8.83              | -2.10  |
| 3     | CEUX    | 8.45              | +0.06  |
| 4     | TQEX    | 0.31              | -0.04  |
| 5     | BATE    | 0.02              | 0.00   |
| 6     | CHIX    | 0.00              | +0.00  |
| 7     | TRQX    | 0.00              | 0.00   |
| 8     | AQXE    | 0.00              | +0.00  |