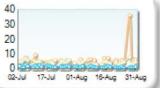

0.00

+0.00

Market Share Trend

100 80 60 40 20 02-Jul 17-Jul 01-Aug 16-Aug 31-Aug