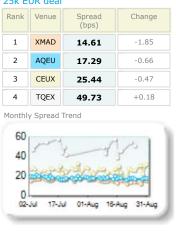

### 25k EUR deal

| Rank    | Venue    | Spread<br>(bps) | Change  |
|---------|----------|-----------------|---------|
| 1       | XMAD     | 7.80            | -0.06   |
| 2       | CEUX     | 10.98           | -0.59   |
| 3       | AQEU     | 11.64           | -0.24   |
| 4       | TQEX     | 31.60           | -2.56   |
| 5       | BATE     | 353.06          | +105.19 |
| Monthly | y Spread | Trend           |         |

25 20 10 02-Jul 17-Jul 01-Aug 16-Aug 31-Aug Current Period Comparison Period

Change

-5.0

-1.4

+0.5

-0.5

-1.0

+0.2