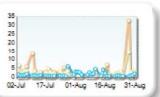

0.00

+0.00

Market Share Trend

100 80 60 40 20 02-Jul 17-Jul 01-Aug 16-Aug 31-Aug