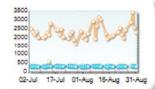

### 25k EUR deal

| Rank    | Venue    | Spread<br>(bps) | Change  |
|---------|----------|-----------------|---------|
| 1       | XMAD     | 7.80            | -0.06   |
| 2       | CEUX     | 10.98           | -0.59   |
| 3       | AQEU     | 11.64           | -0.24   |
| 4       | TQEX     | 31.60           | -2.56   |
| 5       | BATE     | 353.06          | +105.19 |
| Monthly | y Spread | Trend           |         |

25 20 10 02-Jul 17-Jul 01-Aug 16-Aug 31-Aug Current Period Comparison Period

Change

-5.0

-1.4

+0.5

-0.5

-1.0

+0.2