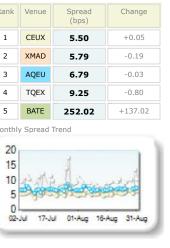

Market share is based on on-book value traded during continuous trading. The share is calculated by averaging over all stocks in the index. The current value shown is for last week and the change is relative to the previous week. Spreads measure the bid to offer spread of the best visible orders in the book. The result is averaged over the stocks in the index and is based on measurements of the order books every 30 seconds. The value for the spread is quoted in basis points (0.01%).

Market depth measures the amount of visible liquidity (bids and offers) in the order book within 10 or 50 BPS of mid price. The result is averaged over the stocks in the index and is based on measurements of the order book every 30 seconds. This is quoted in '000s of EUR.