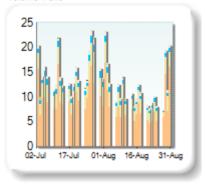

## **Best Prices**

At touch

| AL LUU | CIT   |                   |        |
|--------|-------|-------------------|--------|
| Rank   | Venue | Best Price<br>(%) | Change |
| 1      | XMAD  | 4.79              | +1.13  |
| 2      | CEUX  | 3.18              | +0.40  |
| 3      | AQEU  | 1.58              | -0.48  |
| 4      | TQEX  | 0.81              | +0.37  |
| 5      | BATE  | 0.59              | -0.04  |
| 6      | TRQX  | 0.00              | -0.06  |
| 7      | CHIX  | 0.00              | 0.00   |
| 8      | AQXE  | 0.00              | +0.00  |

Best Prices Trend

| 25k E | UR deal |                   |        |
|-------|---------|-------------------|--------|
| Rank  | Venue   | Best Price<br>(%) | Change |
| 1     | XMAD    | 70.46             | +2.02  |
| 2     | AQEU    | 8.83              | -2.10  |
| 3     | CEUX    | 8.45              | +0.06  |
| 4     | TQEX    | 0.31              | -0.04  |
| 5     | BATE    | 0.02              | 0.00   |
| 6     | CHIX    | 0.00              | +0.00  |
| 7     | TRQX    | 0.00              | 0.00   |
| 8     | AQXE    | 0.00              | +0.00  |