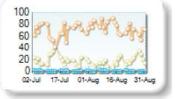

Best Prices Trend

| 25k E | UR deal |                   |        |
|-------|---------|-------------------|--------|
| Rank  | Venue   | Best Price<br>(%) | Change |
| 1     | XMAD    | 70.46             | +2.02  |
| 2     | AQEU    | 8.83              | -2.10  |
| 3     | CEUX    | 8.45              | +0.06  |
| 4     | TQEX    | 0.31              | -0.04  |
| 5     | BATE    | 0.02              | 0.00   |
| 6     | CHIX    | 0.00              | +0.00  |
| 7     | TRQX    | 0.00              | 0.00   |
| 8     | AQXE    | 0.00              | +0.00  |