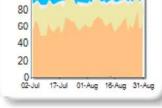

0.00

+0.00

Market Share Trend

100 80 60 40 20 02-Jul 17-Jul 01-Aug 16-Aug 31-Aug