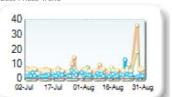

25 20 10 02-Jul 17-Jul 01-Aug 16-Aug 31-Aug Current Period Comparison Period

Change

-5.0

-1.4

+0.5

-0.5

-1.0

+0.2