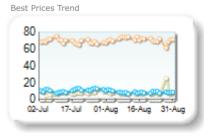

## **Best Prices**

At touch

| AL LUU | CIT   |                   |        |
|--------|-------|-------------------|--------|
| Rank   | Venue | Best Price<br>(%) | Change |
| 1      | XMAD  | 4.79              | +1.13  |
| 2      | CEUX  | 3.18              | +0.40  |
| 3      | AQEU  | 1.58              | -0.48  |
| 4      | TQEX  | 0.81              | +0.37  |
| 5      | BATE  | 0.59              | -0.04  |
| 6      | TRQX  | 0.00              | -0.06  |
| 7      | CHIX  | 0.00              | 0.00   |
| 8      | AQXE  | 0.00              | +0.00  |

Best Prices Trend

| 25k E | UR deal |                   |        |
|-------|---------|-------------------|--------|
| Rank  | Venue   | Best Price<br>(%) | Change |
| 1     | XMAD    | 70.46             | +2.02  |
| 2     | AQEU    | 8.83              | -2.10  |
| 3     | CEUX    | 8.45              | +0.06  |
| 4     | TQEX    | 0.31              | -0.04  |
| 5     | BATE    | 0.02              | 0.00   |
| 6     | CHIX    | 0.00              | +0.00  |
| 7     | TRQX    | 0.00              | 0.00   |
| 8     | AQXE    | 0.00              | +0.00  |