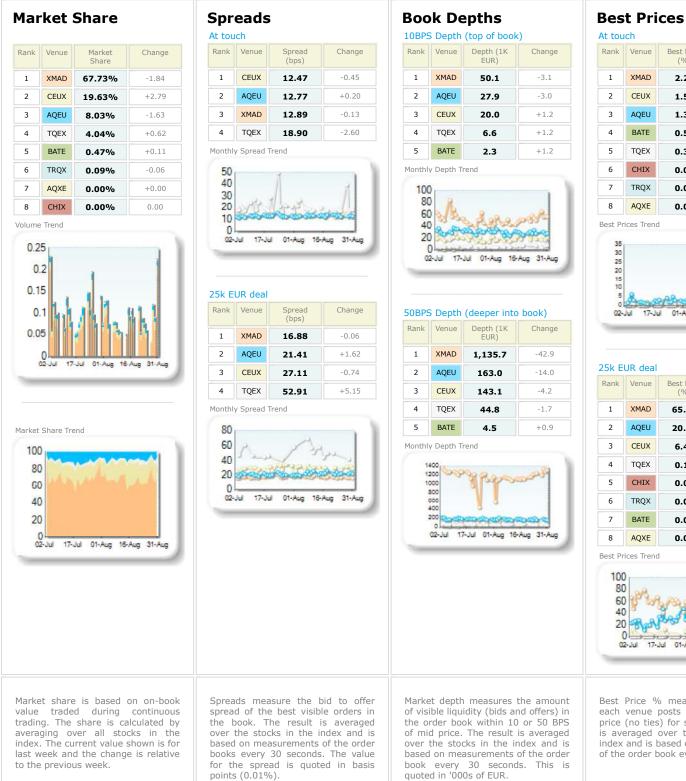

#### **Market Share** Change Rank Venue Market Share 1 XMAD 67.13% +0.56CEUX 2 21.78% +0.093 AQEU 6.10% -0.39 4 TQEX 4.46% -0.09 5 BATE 0.40% -0.06 6 TROX -0.10 0.11%

Volume Trend

CHIX

AQXE

7

8

0.01%

0.01%

0.00

+0.00

Market Share Trend

100 80 60 40 20 02-Jul 17-Jul 01-Aug 16-Aug 31-Aug

### 25k EUR deal

| Rank    | Venue    | Spread<br>(bps) | Change  |
|---------|----------|-----------------|---------|
| 1       | XMAD     | 7.80            | -0.06   |
| 2       | CEUX     | 10.98           | -0.59   |
| 3       | AQEU     | 11.64           | -0.24   |
| 4       | TQEX     | 31.60           | -2.56   |
| 5       | BATE     | 353.06          | +105.19 |
| Monthly | y Spread | Trend           |         |

25 20 10 02-Jul 17-Jul 01-Aug 16-Aug 31-Aug Current Period Comparison Period

Change

-5.0

-1.4

+0.5

-0.5

-1.0

+0.2

Change

+29.8

-0.8

-6.1

-1 1

-2.7

-2.1

-0.7

**Book Depths** 

Venue

XMAD

AOEU

CEUX

TQEX

TRQX

BATE

Monthly Depth Trend

Rank

1

2

3

4

5

6

250 200

150 100

50

Rank

1

2

3

4

5

6

7

0

02-Jul

Venue

XMAD

CEUX

AQEU

TQEX

BATE

TRQX

CHIX

Monthly Depth Trend

2000

1500

1000

500

0

10BPS Depth (top of book)

Depth (1K EUR)

211.4

63.8

57.9

12.6

1.8

1.6

17-Jul 01-Aug 16-Aug 31-Aug

50BPS Depth (deeper into book)

Depth (1K EUR)

1,544.6

263.0

242.8

79.5

7.9

2.1

2.1

17-Jul 01-Aug 16-Aug 31-Aug

01-Aug-2023 to 31-Aug-2023 01-Jul-2023 to 31-Jul-2023

## **Best Prices**

At touch

| AL LUU | CIT   |                   |        |
|--------|-------|-------------------|--------|
| Rank   | Venue | Best Price<br>(%) | Change |
| 1      | XMAD  | 4.79              | +1.13  |
| 2      | CEUX  | 3.18              | +0.40  |
| 3      | AQEU  | 1.58              | -0.48  |
| 4      | TQEX  | 0.81              | +0.37  |
| 5      | BATE  | 0.59              | -0.04  |
| 6      | TRQX  | 0.00              | -0.06  |
| 7      | CHIX  | 0.00              | 0.00   |
| 8      | AQXE  | 0.00              | +0.00  |

Best Prices Trend

| 25k E | UR deal |                   |        |
|-------|---------|-------------------|--------|
| Rank  | Venue   | Best Price<br>(%) | Change |
| 1     | XMAD    | 70.46             | +2.02  |
| 2     | AQEU    | 8.83              | -2.10  |
| 3     | CEUX    | 8.45              | +0.06  |
| 4     | TQEX    | 0.31              | -0.04  |
| 5     | BATE    | 0.02              | 0.00   |
| 6     | CHIX    | 0.00              | +0.00  |
| 7     | TRQX    | 0.00              | 0.00   |
| 8     | AQXE    | 0.00              | +0.00  |

Market share is based on on-book value traded during continuous trading. The share is calculated by averaging over all stocks in the index. The current value shown is for last week and the change is relative to the previous week. Spreads measure the bid to offer spread of the best visible orders in the book. The result is averaged over the stocks in the index and is based on measurements of the order books every 30 seconds. The value for the spread is quoted in basis points (0.01%).

Market depth measures the amount of visible liquidity (bids and offers) in the order book within 10 or 50 BPS of mid price. The result is averaged over the stocks in the index and is based on measurements of the order book every 30 seconds. This is quoted in '000s of EUR.