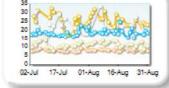

00              | +0.00  |

Best Prices Trend



Best Price % measures how often each venue posts an absolute best price (no ties) for stocks. The result is averaged over the stocks in the index and is based on measurements of the order book every 5 seconds.

| -      |          |                 |        |
|--------|----------|-----------------|--------|
| 25k E  | UR deal  |                 |        |
| Rank   | Venue    | Spread<br>(bps) | Change |
| 1      | XMAD     | 7.97            | +0.16  |
| 2      | CEUX     | 11.47           | +0.61  |
| 3      | AQEU     | 18.72           | +0.87  |
| 4      | ENXT     | 25.71           | -2.35  |
| 5      | TQEX     | 28.53           | +3.63  |
| Monthl | y Spread | Trend           |        |
|        |          |                 |        |



Market share is based on on-book value traded during continuous trading. The share is calculated by averaging over all stocks in the index. The current value shown is for last week and the change is relative to the previous week.

01-Aug

16-Aug 31-Aug

17-Jul

Spreads measure the bid to offer spread of the best visible orders in the book. The result is averaged over the stocks in the index and is based on measurements of the order books every 30 seconds. The value for the spread is quoted in basis points (0.01%). Market depth measures the amount of visible liquidity (bids and offers) in the order book within 10 or 50 BPS of mid price. The result is averaged over the stocks in the index and is based on measurements of the order book every 30 seconds. This is quoted in '000s of EUR.

## L