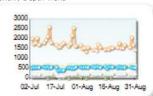

### 25k EUR deal

| Rank    | Venue    | Spread<br>(bps) | Change  |
|---------|----------|-----------------|---------|
| 1       | XMAD     | 7.80            | -0.06   |
| 2       | CEUX     | 10.98           | -0.59   |
| 3       | AQEU     | 11.64           | -0.24   |
| 4       | TQEX     | 31.60           | -2.56   |
| 5       | BATE     | 353.06          | +105.19 |
| Monthly | y Spread | Trend           |         |