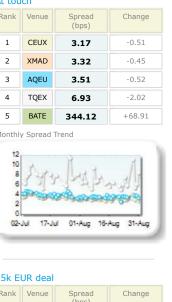

## **Best Prices**

At touch

| AL LUU | CIT   |                   |        |
|--------|-------|-------------------|--------|
| Rank   | Venue | Best Price<br>(%) | Change |
| 1      | XMAD  | 4.79              | +1.13  |
| 2      | CEUX  | 3.18              | +0.40  |
| 3      | AQEU  | 1.58              | -0.48  |
| 4      | TQEX  | 0.81              | +0.37  |
| 5      | BATE  | 0.59              | -0.04  |
| 6      | TRQX  | 0.00              | -0.06  |
| 7      | CHIX  | 0.00              | 0.00   |
| 8      | AQXE  | 0.00              | +0.00  |