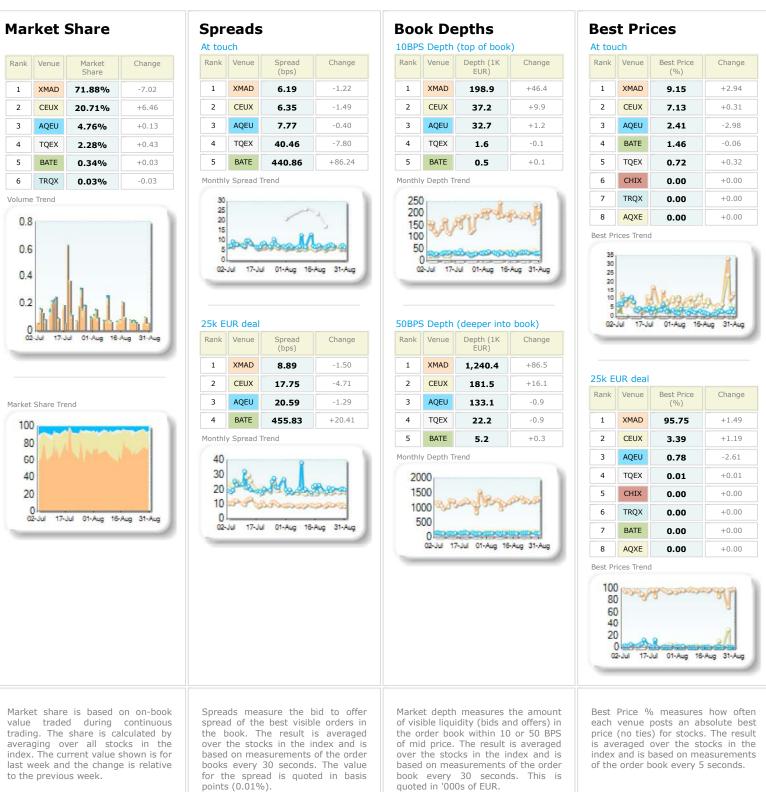

#### **Market Share** Change Rank Venue Market Share 1 XMAD 67.13% +0.56CEUX 2 21.78% +0.093 AQEU 6.10% -0.39 4 TQEX 4.46% -0.09 5 BATE 0.40% -0.06 6 TROX -0.10 0.11%

Volume Trend

CHIX

AQXE

7

8

0.01%

0.01%

0.00

+0.00

Market Share Trend

100 80 60 40 20 02-Jul 17-Jul 01-Aug 16-Aug 31-Aug

### 25k EUR deal

| Rank    | Venue    | Spread<br>(bps) | Change  |
|---------|----------|-----------------|---------|
| 1       | XMAD     | 7.80            | -0.06   |
| 2       | CEUX     | 10.98           | -0.59   |
| 3       | AQEU     | 11.64           | -0.24   |
| 4       | TQEX     | 31.60           | -2.56   |
| 5       | BATE     | 353.06          | +105.19 |
| Monthly | y Spread | Trend           |         |

25 20 10 02-Jul 17-Jul 01-Aug 16-Aug 31-Aug Current Period Comparison Period

Change

-5.0

-1.4

+0.5

-0.5

-1.0

+0.2

**Book Depths** 

Venue

XMAD

AOEU

CEUX

TQEX

TRQX

BATE

Monthly Depth Trend

Rank

1

2

3

4

5

6

250 200

150 100

50

Rank

1

2

3

4

5

6

7

0

02-Jul

Venue

XMAD

CEUX

AQEU

TQEX

BATE

TRQX

CHIX

Monthly Depth Trend

2000

1500

1000

500

0

10BPS Depth (top of book)

Depth (1K EUR)

211.4

63.8

57.9

12.6

1.8

1.6

17-Jul 01-Aug 16-Aug 31-Aug

50BPS Depth (deeper into book)

Depth (1K EUR)

1,544.6

263.0

242.8

79.5

7.9

2.1

2.1

17-Jul 01-Aug 16-Aug 31-Aug

01-Aug-2023 to 31-Aug-2023 01-Jul-2023 to 31-Jul-2023

## **Best Prices**

At touch

| AL LUU | CIT   |                   |        |
|--------|-------|-------------------|--------|
| Rank   | Venue | Best Price<br>(%) | Change |
| 1      | XMAD  | 4.79              | +1.13  |
| 2      | CEUX  | 3.18              | +0.40  |
| 3      | AQEU  | 1.58              | -0.48  |
| 4      | TQEX  | 0.81              | +0.37  |
| 5      | BATE  | 0.59              | -0.04  |
| 6      | TRQX  | 0.00              | -0.06  |
| 7      | CHIX  | 0.00              | 0.00   |
| 8      | AQXE  | 0.00              | +0.00  |

Best Prices Trend

| 25k E | UR deal |                   |        |
|-------|---------|-------------------|--------|
| Rank  | Venue   | Best Price<br>(%) | Change |
| 1     | XMAD    | 70.46             | +2.02  |
| 2     | AQEU    | 8.83              | -2.10  |
| 3     | CEUX    | 8.45              | +0.06  |
| 4     | TQEX    | 0.31              | -0.04  |
| 5     | BATE    | 0.02              | 0.00   |
| 6     | CHIX    | 0.00              | +0.00  |
| 7     | TRQX    | 0.00              | 0.00   |
| 8     | AQXE    | 0.00              | +0.00  |

Market share is based on on-book value traded during continuous trading. The share is calculated by averaging over all stocks in the index. The current value shown is for last week and the change is relative to the previous week. Spreads measure the bid to offer spread of the best visible orders in the book. The result is averaged over the stocks in the index and is based on measurements of the order books every 30 seconds. The value for the spread is quoted in basis points (0.01%).

Market depth measures the amount of visible liquidity (bids and offers) in the order book within 10 or 50 BPS of mid price. The result is averaged over the stocks in the index and is based on measurements of the order book every 30 seconds. This is quoted in '000s of EUR.