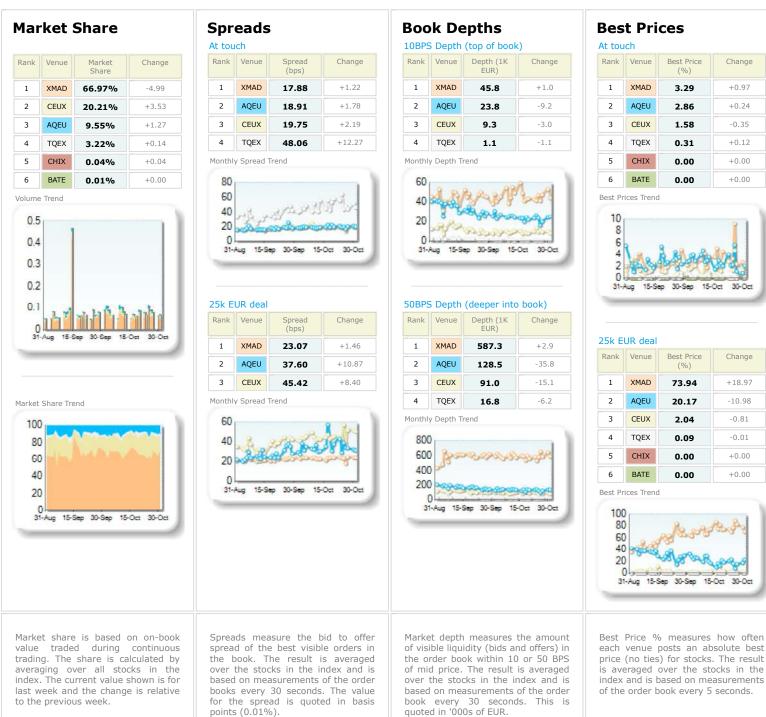

| larket Share |       |                 |        |  |  |  |  |
|--------------|-------|-----------------|--------|--|--|--|--|
| Rank         | Venue | Market<br>Share | Change |  |  |  |  |
| 1            | XMAD  | 67.37%          | -0.53  |  |  |  |  |
| 2            | CEUX  | 22.27%          | +0.48  |  |  |  |  |
| 3            | AQEU  | 5.27%           | -0.29  |  |  |  |  |
| 4            | TQEX  | 4.68%           | +0.19  |  |  |  |  |
| 5            | BATE  | 0.18%           | +0.02  |  |  |  |  |
| 6            | CHIX  | 0.15%           | +0.13  |  |  |  |  |
| 7            | TRQX  | 0.08%           | 0.00   |  |  |  |  |
| 8            | AQXE  | 0.00%           | 0.00   |  |  |  |  |

Ν

| Rank   | Venue    | Spread<br>(bps) | Change |
|--------|----------|-----------------|--------|
| 1      | CEUX     | 6.31            | +0.27  |
| 2      | XMAD     | 6.34            | +0.08  |
| 3      | AQEU     | 7.47            | +0.13  |
| 4      | TQEX     | 11.44           | +0.59  |
| 5      | BATE     | 92.24           | n/a    |
| 6      | CHIX     | 217.81          | n/a    |
| Ionthl | y Spread | Trend           |        |
| 16     |          |                 |        |

**Book Depths** 

Venue

XMAD

CEUX

AQEU

TQEX

BATE

Monthly Depth Trend 250 200 150

500

0

10BPS Depth (top of book)

Depth (1K EUR)

178.7

56.1 53.5

12.1

2.0

15-Sep 30-Sep

Depth (1K EUR)

1,375.5

263.0

220.5

78.6

10.1

8.0

# **Best Prices**

| Rank | Venue | Best Price<br>(%) | Change |
|------|-------|-------------------|--------|
| 1    | XMAD  | 4.61              | +0.95  |
| 2    | CEUX  | 3.63              | +0.04  |
| 3    | AQEU  | 1.57              | -0.05  |
| 4    | TQEX  | 0.71              | -0.02  |
| 5    | BATE  | 0.04              | 0.00   |
| 6    | CHIX  | 0.00              | +0.00  |
| 7    | TRQX  | 0.00              | +0.00  |
| 8    | AQXE  | 0.00              | +0.00  |

| 25k EUR deal |       |                   |        |  |  |  |  |
|--------------|-------|-------------------|--------|--|--|--|--|
| Rank         | Venue | Best Price<br>(%) | Change |  |  |  |  |
| 1            | XMAD  | 76.74             | +4.15  |  |  |  |  |
| 2            | CEUX  | 8.16              | -0.48  |  |  |  |  |
| 3            | AQEU  | 5.48              | -2.28  |  |  |  |  |
| 4            | TQEX  | 0.21              | -0.06  |  |  |  |  |
| 5            | CHIX  | 0.00              | +0.00  |  |  |  |  |
| 6            | TRQX  | 0.00              | +0.00  |  |  |  |  |
| 7            | BATE  | 0.00              | 0.00   |  |  |  |  |
| 8            | AQXE  | 0.00              | +0.00  |  |  |  |  |

Spreads measure the bid to offer

spread of the best visible orders in

the book. The result is averaged

over the stocks in the index and is

based on measurements of the order books every 30 seconds. The value

for the spread is quoted in basis points (0.01%).

15-Oct 30-Oct

| Market share is based on on-book      |
|---------------------------------------|
| value traded during continuous        |
| trading. The share is calculated by   |
| averaging over all stocks in the      |
| index. The current value shown is for |
| last week and the change is relative  |
| to the previous week.                 |