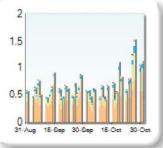

Rank

1

2

3

4

5

100

50

0 31-Aug

Venue

XMAD

CEUX

AQEU

TQEX

CHIX

BATE

500

0

10BPS Depth (top of book)

Depth (1K EUR)

178.7

56.1 53.5

12.1

2.0

15-Sep 30-Sep

Depth (1K EUR)

1,375.5

263.0

220.5

78.6

10.1

8.0