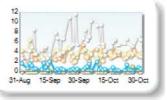

# Spreads

12

31-Aug

Spreads measure the bid to offer

spread of the best visible orders in

the book. The result is averaged

over the stocks in the index and is

based on measurements of the order books every 30 seconds. The value

for the spread is quoted in basis points (0.01%).

15-Oct 30-Oct

| Market share is based on on-book      |
|---------------------------------------|
| value traded during continuous        |
| trading. The share is calculated by   |
| averaging over all stocks in the      |
| index. The current value shown is for |
| last week and the change is relative  |
| to the previous week.                 |