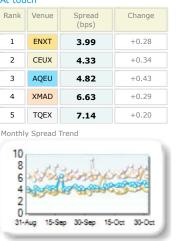

Ν

| Rank   | Venue    | Spread<br>(bps) | Change |
|--------|----------|-----------------|--------|
| 1      | CEUX     | 6.31            | +0.27  |
| 2      | XMAD     | 6.34            | +0.08  |
| 3      | AQEU     | 7.47            | +0.13  |
| 4      | TQEX     | 11.44           | +0.59  |
| 5      | BATE     | 92.24           | n/a    |
| 6      | CHIX     | 217.81          | n/a    |
| Ionthl | y Spread | Trend           |        |
| 16     |          |                 |        |

Spreads measure the bid to offer

spread of the best visible orders in

the book. The result is averaged

over the stocks in the index and is

based on measurements of the order books every 30 seconds. The value

for the spread is quoted in basis points (0.01%).

15-Oct 30-Oct

| Market share is based on on-book      |
|---------------------------------------|
| value traded during continuous        |
| trading. The share is calculated by   |
| averaging over all stocks in the      |
| index. The current value shown is for |
| last week and the change is relative  |
| to the previous week.                 |