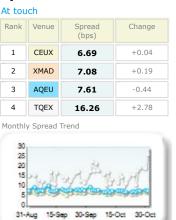

Ν

| Rank   | Venue    | Spread<br>(bps) | Change |
|--------|----------|-----------------|--------|
| 1      | CEUX     | 6.31            | +0.27  |
| 2      | XMAD     | 6.34            | +0.08  |
| 3      | AQEU     | 7.47            | +0.13  |
| 4      | TQEX     | 11.44           | +0.59  |
| 5      | BATE     | 92.24           | n/a    |
| 6      | CHIX     | 217.81          | n/a    |
| Ionthl | y Spread | Trend           |        |
| 16     |          |                 |        |

Spreads measure the bid to offer

spread of the best visible orders in

the book. The result is averaged

over the stocks in the index and is

based on measurements of the order books every 30 seconds. The value

for the spread is quoted in basis points (0.01%).

15-Oct 30-Oct

| Market share is based on on-book      |
|---------------------------------------|
| value traded during continuous        |
| trading. The share is calculated by   |
| averaging over all stocks in the      |
| index. The current value shown is for |
| last week and the change is relative  |
| to the previous week.                 |