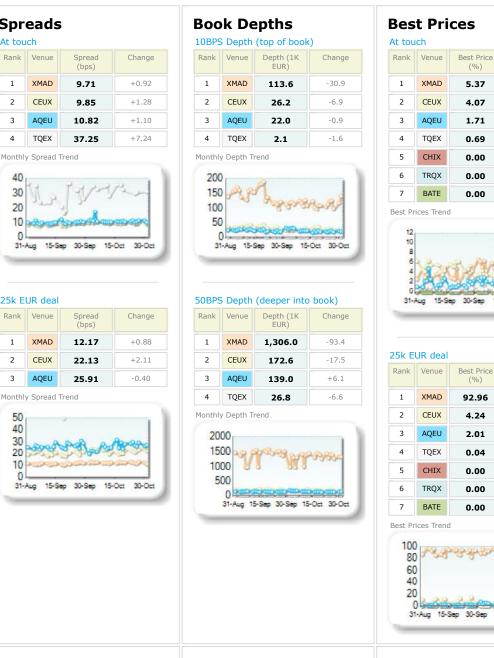

#### Acciona SA **Market Share** Spreads At touch Rank Venue Rank Venue Market Share Change Spread (bps) 1 XMAD 9.71 1 XMAD 66.79% -2 01 2 CEUX 2 CEUX 9.85 22.94% +1.263 AQEU +0.42 3 AQEU 10.82 5.89% 4 4 TQEX +0.15 TQEX 37.25 4.08% +0.10 Monthly Spread Trend 5 CHIX 0.13%

+0.09

0.00

Rank

1

2

3

50

30

31-Aug 15-Sep 30-Sep 15-Oct 30-Oct

Market depth measures the amount

of visible liquidity (bids and offers) in

the order book within 10 or 50  $\ensuremath{\mathsf{BPS}}$ 

of mid price. The result is averaged over the stocks in the index and is

based on measurements of the order

book every 30 seconds. This is quoted in '000s of EUR.

01-Oct-2023 to 31-Oct-2023 01-Sep-2023 to 30-Sep-2023

Best Prices Trend

80 19900 Parts - 20 60 40 20 0 31-Aug 15-Sep 30-Sep 15-Oct 30-Oct

Best Price % measures how often each venue posts an absolute best price (no ties) for stocks. The result is averaged over the stocks in the index and is based on measurements of the order book every 5 seconds.

Spreads measure the bid to offer

spread of the best visible orders in

the book. The result is averaged

over the stocks in the index and is

based on measurements of the order books every 30 seconds. The value

for the spread is quoted in basis points (0.01%).

15-Oct 30-Oct

| Market share is based on on-book      |
|---------------------------------------|
| value traded during continuous        |
| trading. The share is calculated by   |
| averaging over all stocks in the      |
| index. The current value shown is for |
| last week and the change is relative  |
| to the previous week.                 |