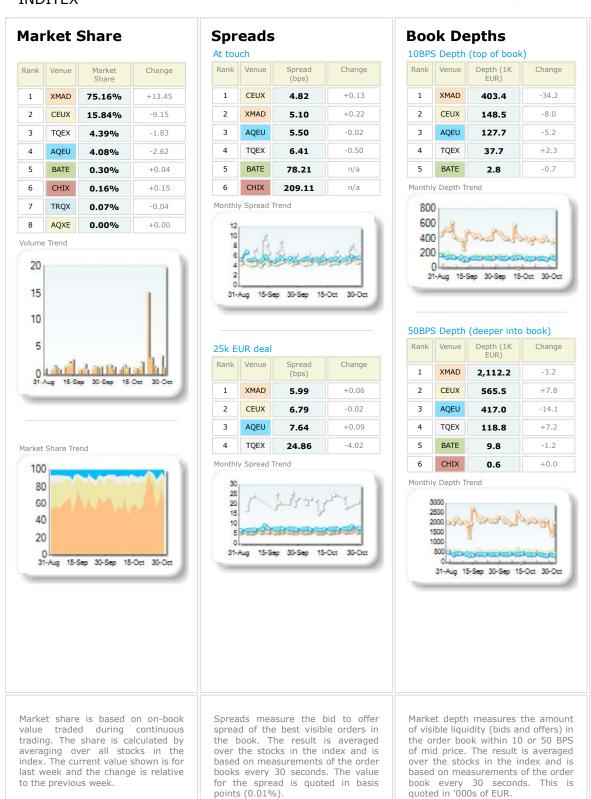

| larket Share |       |                 |        |  |  |  |  |
|--------------|-------|-----------------|--------|--|--|--|--|
| Rank         | Venue | Market<br>Share | Change |  |  |  |  |
| 1            | XMAD  | 67.37%          | -0.53  |  |  |  |  |
| 2            | CEUX  | 22.27%          | +0.48  |  |  |  |  |
| 3            | AQEU  | 5.27%           | -0.29  |  |  |  |  |
| 4            | TQEX  | 4.68%           | +0.19  |  |  |  |  |
| 5            | BATE  | 0.18%           | +0.02  |  |  |  |  |
| 6            | CHIX  | 0.15%           | +0.13  |  |  |  |  |
| 7            | TRQX  | 0.08%           | 0.00   |  |  |  |  |
| 8            | AQXE  | 0.00%           | 0.00   |  |  |  |  |

Volume Trend

Market Share Trend

100

80 60

40

20

15-Sep 30-Sep

15-Oct 30-Oct

Ν

| Rank   | Venue    | Spread<br>(bps) | Change |
|--------|----------|-----------------|--------|
| 1      | CEUX     | 6.31            | +0.27  |
| 2      | XMAD     | 6.34            | +0.08  |
| 3      | AQEU     | 7.47            | +0.13  |
| 4      | TQEX     | 11.44           | +0.59  |
| 5      | BATE     | 92.24           | n/a    |
| 6      | CHIX     | 217.81          | n/a    |
| Ionthl | y Spread | Trend           |        |
| 16     |          |                 |        |

**Book Depths** 

Venue

XMAD

CEUX

AQEU

TQEX

BATE

Monthly Depth Trend 250 200 150

Rank

1

2

3

4

5

100

50

0 31-Aug

Venue

XMAD

CEUX

AQEU

TQEX

CHIX

BATE

500

0

10BPS Depth (top of book)

Depth (1K EUR)

178.7

56.1 53.5

12.1

2.0

15-Sep 30-Sep

Depth (1K EUR)

1,375.5

263.0

220.5

78.6

10.1

8.0

31-Aug 15-Sep 30-Sep 15-Oct 30-Oct

Market depth measures the amount

of visible liquidity (bids and offers) in

the order book within 10 or 50  $\ensuremath{\mathsf{BPS}}$ 

of mid price. The result is averaged over the stocks in the index and is

based on measurements of the order

book every 30 seconds. This is quoted in '000s of EUR.

01-Oct-2023 to 31-Oct-2023 01-Sep-2023 to 30-Sep-2023