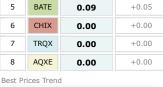

Best Prices Trend

80 19900 Parts - 20 60 40 20 0 31-Aug 15-Sep 30-Sep 15-Oct 30-Oct

Best Price % measures how often each venue posts an absolute best price (no ties) for stocks. The result is averaged over the stocks in the index and is based on measurements of the order book every 5 seconds.