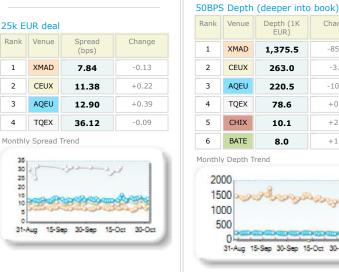

| 25k EUR deal |       |                   |        |  |  |  |  |
|--------------|-------|-------------------|--------|--|--|--|--|
| Rank         | Venue | Best Price<br>(%) | Change |  |  |  |  |
| 1            | XMAD  | 76.74             | +4.15  |  |  |  |  |
| 2            | CEUX  | 8.16              | -0.48  |  |  |  |  |
| 3            | AQEU  | 5.48              | -2.28  |  |  |  |  |
| 4            | TQEX  | 0.21              | -0.06  |  |  |  |  |
| 5            | CHIX  | 0.00              | +0.00  |  |  |  |  |
| 6            | TRQX  | 0.00              | +0.00  |  |  |  |  |
| 7            | BATE  | 0.00              | 0.00   |  |  |  |  |
| 8            | AQXE  | 0.00              | +0.00  |  |  |  |  |

15-Sep 30-Sep

Depth (1K EUR)

1,375.5

263.0

220.5

78.6

10.1

8.0

31-Aug 15-Sep 30-Sep 15-Oct 30-Oct

Market depth measures the amount

of visible liquidity (bids and offers) in

the order book within 10 or 50  $\ensuremath{\mathsf{BPS}}$ 

of mid price. The result is averaged over the stocks in the index and is

based on measurements of the order

book every 30 seconds. This is quoted in '000s of EUR.

01-Oct-2023 to 31-Oct-2023 01-Sep-2023 to 30-Sep-2023