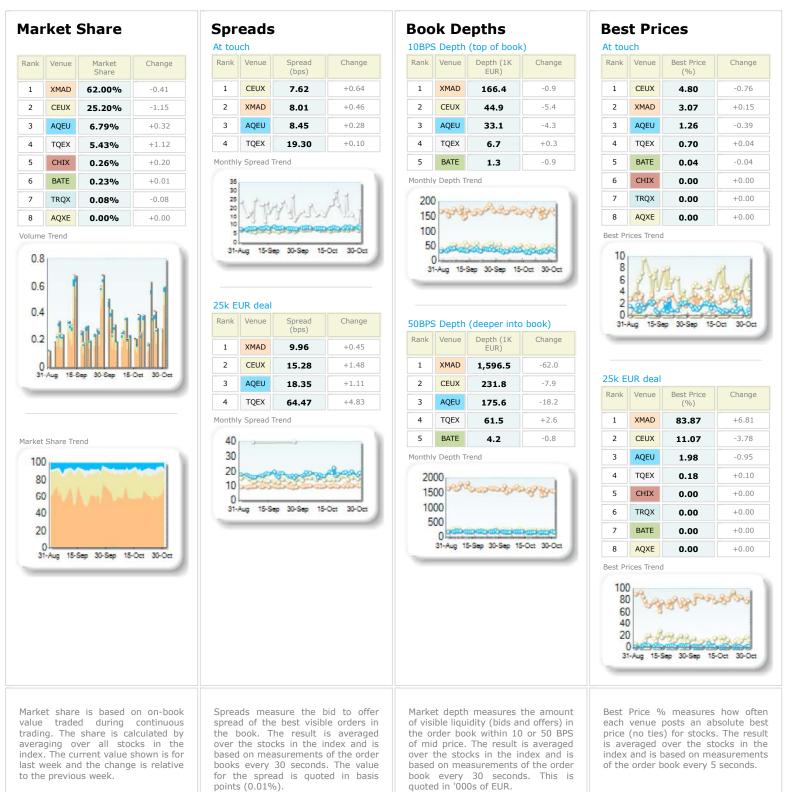

#### Acciona SA **Market Share** Spreads At touch Rank Venue Rank Venue Market Share Change Spread (bps) 1 XMAD 9.71 1 XMAD 66.79% -2 01 2 CEUX 2 CEUX 9.85 22.94% +1.263 AQEU +0.42 3 AQEU 10.82 5.89% 4 4 TQEX +0.15 TQEX 37.25 4.08% +0.10 Monthly Spread Trend 5 CHIX 0.13%

+0.09

0.00

Rank

1

2

3

50

30

20

10

0

Volume Trend

Market Share Trend

100

80

60

40

20

TROX

BATE

6

7

0.11%

0.07%

**Current Period** Comparison Period

01-Oct-2023 to 31-Oct-2023 01-Sep-2023 to 30-Sep-2023

Change

+3.70

-1.35

+0.00

-0.16

+0.00

+0.00

+0.00

30-Oct

Change

+1.97

-2.38

+0.59

-0.04

+0.00

+0.00

+0.00

15-Oct 30-Oct

15-Oct

Market share is based on on-book traded during continuous value trading. The share is calculated by averaging over all stocks in the index. The current value shown is for last week and the change is relative to the previous week.

15-Sep 30-Sep 15-Oct 30-Oct

Spreads measure the bid to offer spread of the best visible orders in the book. The result is averaged over the stocks in the index and is based on measurements of the order books every 30 seconds. The value for the spread is quoted in basis points (0.01%).

Market depth measures the amount of visible liquidity (bids and offers) in the order book within 10 or 50 BPS of mid price. The result is averaged over the stocks in the index and is based on measurements of the order book every 30 seconds. This is quoted in '000s of EUR.