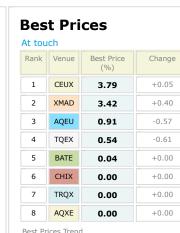

# **Best Prices**

| Rank | Venue | Best Price<br>(%) | Change |
|------|-------|-------------------|--------|
| 1    | XMAD  | 4.61              | +0.95  |
| 2    | CEUX  | 3.63              | +0.04  |
| 3    | AQEU  | 1.57              | -0.05  |
| 4    | TQEX  | 0.71              | -0.02  |
| 5    | BATE  | 0.04              | 0.00   |
| 6    | CHIX  | 0.00              | +0.00  |
| 7    | TRQX  | 0.00              | +0.00  |
| 8    | AQXE  | 0.00              | +0.00  |

Best Prices Trend

80 19900 Parts - 20 60 40 20 0 31-Aug 15-Sep 30-Sep 15-Oct 30-Oct

Best Price % measures how often each venue posts an absolute best price (no ties) for stocks. The result is averaged over the stocks in the index and is based on measurements of the order book every 5 seconds.