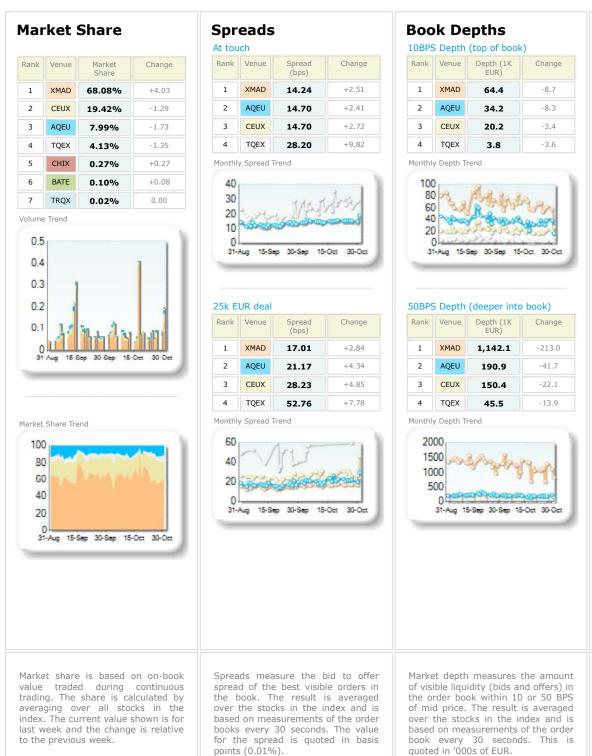

| larket Share |       |                 |        |  |  |  |  |
|--------------|-------|-----------------|--------|--|--|--|--|
| Rank         | Venue | Market<br>Share | Change |  |  |  |  |
| 1            | XMAD  | 67.37%          | -0.53  |  |  |  |  |
| 2            | CEUX  | 22.27%          | +0.48  |  |  |  |  |
| 3            | AQEU  | 5.27%           | -0.29  |  |  |  |  |
| 4            | TQEX  | 4.68%           | +0.19  |  |  |  |  |
| 5            | BATE  | 0.18%           | +0.02  |  |  |  |  |
| 6            | CHIX  | 0.15%           | +0.13  |  |  |  |  |
| 7            | TRQX  | 0.08%           | 0.00   |  |  |  |  |
| 8            | AQXE  | 0.00%           | 0.00   |  |  |  |  |

Volume Trend

Market Share Trend

100

80 60

40

20

15-Sep 30-Sep

15-Oct 30-Oct

Ν

| Rank   | Venue    | Spread<br>(bps) | Change |
|--------|----------|-----------------|--------|
| 1      | CEUX     | 6.31            | +0.27  |
| 2      | XMAD     | 6.34            | +0.08  |
| 3      | AQEU     | 7.47            | +0.13  |
| 4      | TQEX     | 11.44           | +0.59  |
| 5      | BATE     | 92.24           | n/a    |
| 6      | CHIX     | 217.81          | n/a    |
| Ionthl | y Spread | Trend           |        |
| 16     |          |                 |        |

**Book Depths** 

Venue

XMAD

CEUX

AQEU

TQEX

BATE

Monthly Depth Trend 250 200 150

Rank

1

2

3

4

5

100

50

0 31-Aug

Venue

XMAD

CEUX

AQEU

TQEX

CHIX

BATE

500

0

10BPS Depth (top of book)

Depth (1K EUR)

178.7

56.1 53.5

12.1

2.0

15-Sep 30-Sep

Depth (1K EUR)

1,375.5

263.0

220.5

78.6

10.1

8.0

31-Aug 15-Sep 30-Sep 15-Oct 30-Oct

Market depth measures the amount

of visible liquidity (bids and offers) in

the order book within 10 or 50  $\ensuremath{\mathsf{BPS}}$ 

of mid price. The result is averaged over the stocks in the index and is

based on measurements of the order

book every 30 seconds. This is quoted in '000s of EUR.

01-Oct-2023 to 31-Oct-2023 01-Sep-2023 to 30-Sep-2023

| 25k EUR deal |       |                   |        |  |  |  |  |
|--------------|-------|-------------------|--------|--|--|--|--|
| Rank         | Venue | Best Price<br>(%) | Change |  |  |  |  |
| 1            | XMAD  | 76.74             | +4.15  |  |  |  |  |
| 2            | CEUX  | 8.16              | -0.48  |  |  |  |  |
| 3            | AQEU  | 5.48              | -2.28  |  |  |  |  |
| 4            | TQEX  | 0.21              | -0.06  |  |  |  |  |
| 5            | CHIX  | 0.00              | +0.00  |  |  |  |  |
| 6            | TRQX  | 0.00              | +0.00  |  |  |  |  |
| 7            | BATE  | 0.00              | 0.00   |  |  |  |  |
| 8            | AQXE  | 0.00              | +0.00  |  |  |  |  |

Best Prices Trend

80 19900 Parts - 20 60 40 20 0 31-Aug 15-Sep 30-Sep 15-Oct 30-Oct

Best Price % measures how often each venue posts an absolute best price (no ties) for stocks. The result is averaged over the stocks in the index and is based on measurements of the order book every 5 seconds.

Spreads measure the bid to offer

spread of the best visible orders in

the book. The result is averaged

over the stocks in the index and is

based on measurements of the order books every 30 seconds. The value

for the spread is quoted in basis points (0.01%).

15-Oct 30-Oct

| Market share is based on on-book      |
|---------------------------------------|
| value traded during continuous        |
| trading. The share is calculated by   |
| averaging over all stocks in the      |
| index. The current value shown is for |
| last week and the change is relative  |
| to the previous week.                 |