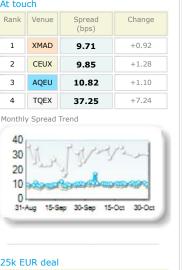

Ν

| Rank   | Venue    | Spread<br>(bps) | Change |
|--------|----------|-----------------|--------|
| 1      | CEUX     | 6.31            | +0.27  |
| 2      | XMAD     | 6.34            | +0.08  |
| 3      | AQEU     | 7.47            | +0.13  |
| 4      | TQEX     | 11.44           | +0.59  |
| 5      | BATE     | 92.24           | n/a    |
| 6      | CHIX     | 217.81          | n/a    |
| Ionthl | y Spread | Trend           |        |
| 16     |          |                 |        |

# Spreads

12

31-Aug