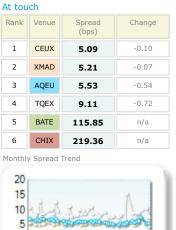

Ν

| Rank   | Venue    | Spread<br>(bps) | Change |
|--------|----------|-----------------|--------|
| 1      | CEUX     | 6.31            | +0.27  |
| 2      | XMAD     | 6.34            | +0.08  |
| 3      | AQEU     | 7.47            | +0.13  |
| 4      | TQEX     | 11.44           | +0.59  |
| 5      | BATE     | 92.24           | n/a    |
| 6      | CHIX     | 217.81          | n/a    |
| Ionthl | y Spread | Trend           |        |
| 16     |          |                 |        |

Spreads measure the bid to offer

spread of the best visible orders in

the book. The result is averaged

over the stocks in the index and is

based on measurements of the order books every 30 seconds. The value

for the spread is quoted in basis points (0.01%).

15-Oct 30-Oct

| Market share is based on on-book      |
|---------------------------------------|
| value traded during continuous        |
| trading. The share is calculated by   |
| averaging over all stocks in the      |
| index. The current value shown is for |
| last week and the change is relative  |
| to the previous week.                 |