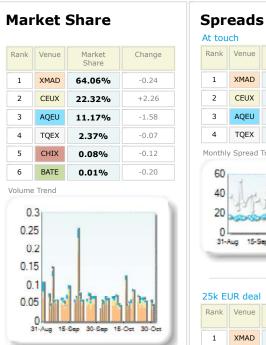

| larket Share |       |                 |        |  |  |  |  |
|--------------|-------|-----------------|--------|--|--|--|--|
| Rank         | Venue | Market<br>Share | Change |  |  |  |  |
| 1            | XMAD  | 67.37%          | -0.53  |  |  |  |  |
| 2            | CEUX  | 22.27%          | +0.48  |  |  |  |  |
| 3            | AQEU  | 5.27%           | -0.29  |  |  |  |  |
| 4            | TQEX  | 4.68%           | +0.19  |  |  |  |  |
| 5            | BATE  | 0.18%           | +0.02  |  |  |  |  |
| 6            | CHIX  | 0.15%           | +0.13  |  |  |  |  |
| 7            | TRQX  | 0.08%           | 0.00   |  |  |  |  |
| 8            | AQXE  | 0.00%           | 0.00   |  |  |  |  |

Ν

| Rank   | Venue    | Spread<br>(bps) | Change |
|--------|----------|-----------------|--------|
| 1      | CEUX     | 6.31            | +0.27  |
| 2      | XMAD     | 6.34            | +0.08  |
| 3      | AQEU     | 7.47            | +0.13  |
| 4      | TQEX     | 11.44           | +0.59  |
| 5      | BATE     | 92.24           | n/a    |
| 6      | CHIX     | 217.81          | n/a    |
| Ionthl | y Spread | Trend           |        |
| 16     |          |                 |        |

| 25k EUR deal |       |                   |        |  |  |  |  |
|--------------|-------|-------------------|--------|--|--|--|--|
| Rank         | Venue | Best Price<br>(%) | Change |  |  |  |  |
| 1            | XMAD  | 76.74             | +4.15  |  |  |  |  |
| 2            | CEUX  | 8.16              | -0.48  |  |  |  |  |
| 3            | AQEU  | 5.48              | -2.28  |  |  |  |  |
| 4            | TQEX  | 0.21              | -0.06  |  |  |  |  |
| 5            | CHIX  | 0.00              | +0.00  |  |  |  |  |
| 6            | TRQX  | 0.00              | +0.00  |  |  |  |  |
| 7            | BATE  | 0.00              | 0.00   |  |  |  |  |
| 8            | AQXE  | 0.00              | +0.00  |  |  |  |  |