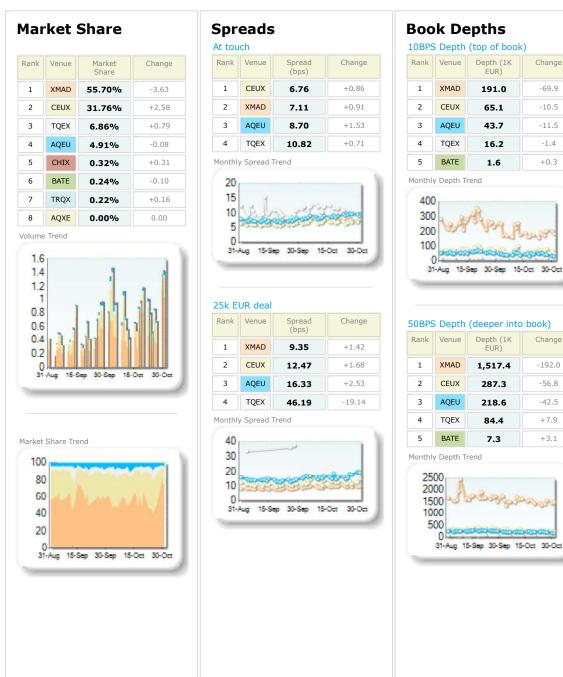

| ar                                    | ket                                                | Share                                   |                                            | Spr<br>At tou                                | eads                                                   | 1                                                                    |                                                                                                              |                                           |                                                            | epths<br>(top of bool                                                     | K)                                                                                                      | Bes<br>At tou                    | t Pri                                   | ces                                                                                     |                                          |
|---------------------------------------|----------------------------------------------------|-----------------------------------------|--------------------------------------------|----------------------------------------------|--------------------------------------------------------|----------------------------------------------------------------------|--------------------------------------------------------------------------------------------------------------|-------------------------------------------|------------------------------------------------------------|---------------------------------------------------------------------------|---------------------------------------------------------------------------------------------------------|----------------------------------|-----------------------------------------|-----------------------------------------------------------------------------------------|------------------------------------------|
| ık                                    | Venue                                              | Market                                  | Change                                     | Rank                                         | Venue                                                  | Spread                                                               | Change                                                                                                       | Rank                                      | Venue                                                      | Depth (1K                                                                 | K)<br>Change                                                                                            | Rank                             | Venue                                   | Best Price                                                                              | Chan                                     |
|                                       |                                                    | Share                                   |                                            |                                              |                                                        | (bps)                                                                |                                                                                                              |                                           |                                                            | EUR)                                                                      |                                                                                                         |                                  |                                         | (%)                                                                                     |                                          |
|                                       | XMAD                                               | 63.13%                                  | -6.58                                      | 1                                            | CEUX                                                   | 7.31                                                                 | +0.14                                                                                                        | 1                                         | XMAD                                                       | 158.3                                                                     | -1.7                                                                                                    | 1                                | CEUX                                    | 5.59                                                                                    | +0.8                                     |
|                                       | CEUX                                               | 26.27%                                  | +4.42                                      | 2                                            | XMAD                                                   | 7.60                                                                 | +0.45                                                                                                        | 2                                         | AQEU                                                       | 39.9                                                                      | +1.4                                                                                                    | 2                                | XMAD                                    | 4.34                                                                                    | +0.0                                     |
|                                       | AQEU                                               | 5.72%                                   | +1.46                                      | 3                                            | AQEU                                                   | 8.21                                                                 | -0.16                                                                                                        | 3                                         | CEUX                                                       | 39.1                                                                      | +2.6                                                                                                    | 3                                | AQEU                                    | 1.18                                                                                    | +0.4                                     |
|                                       | TQEX                                               | 4.54%                                   | +0.49                                      | 4                                            | TQEX                                                   | 20.01                                                                | +5.11                                                                                                        | 4                                         | TQEX                                                       | 5.9                                                                       | -1.4                                                                                                    | 4                                | TQEX                                    | 0.77                                                                                    | +0.                                      |
|                                       | CHIX                                               | 0.16%                                   | +0.16                                      | Monthl                                       | y Spread 1                                             | rend                                                                 |                                                                                                              |                                           | y Depth Tr                                                 | end                                                                       |                                                                                                         | 5                                | BATE                                    | 0.00                                                                                    | +0.                                      |
|                                       | BATE                                               | 0.13%                                   | +0.03                                      | 30<br>25                                     |                                                        |                                                                      | 21                                                                                                           | 25<br>20                                  |                                                            | 388                                                                       |                                                                                                         | 6                                | CHIX                                    | 0.00                                                                                    | +0.                                      |
|                                       | TRQX                                               | 0.05%                                   | +0.01                                      | 20<br>15                                     | St B.                                                  | diame.                                                               | A Car                                                                                                        | 15                                        | Asses                                                      | NNN                                                                       | ARG                                                                                                     | 7                                | TRQX                                    | 0.00                                                                                    | +0.                                      |
|                                       | AQXE                                               | 0.00%                                   | +0.00                                      | 10                                           | August                                                 | 10,00,00,000                                                         | -                                                                                                            | 10<br>5                                   |                                                            | -0.000 m                                                                  | 0                                                                                                       | 8                                | AQXE                                    | 0.00                                                                                    | +0.                                      |
| 0.4                                   | 141                                                | hills                                   |                                            | 1                                            | XMAD<br>CEUX                                           | (bps)<br>10.18<br>17.52                                              | +0.50                                                                                                        | 1                                         | XMAD<br>CEUX                                               | EUR)<br>1,314.3<br>221.1                                                  | -150.1                                                                                                  |                                  |                                         |                                                                                         |                                          |
|                                       | 141                                                | 11/15                                   |                                            |                                              |                                                        |                                                                      |                                                                                                              |                                           |                                                            | -                                                                         |                                                                                                         |                                  |                                         |                                                                                         |                                          |
|                                       | Aug 15-5                                           | ep 30-Sep 15-                           | Oet 30-Oet                                 | 3                                            | AQEU                                                   | 17.93                                                                | +0.57                                                                                                        | 3                                         | AQEU                                                       | 172.8                                                                     | -6.8                                                                                                    | 25k E                            | UR deal                                 |                                                                                         |                                          |
| -                                     |                                                    |                                         |                                            | 4                                            | TQEX                                                   | 61.19                                                                | +1.80                                                                                                        | 4                                         | TQEX                                                       | 57.9                                                                      | -9.0                                                                                                    | Rank                             | Venue                                   | Best Price<br>(%)                                                                       | Chai                                     |
|                                       |                                                    |                                         |                                            | Monthl                                       | y Spread 1                                             | īrend                                                                |                                                                                                              | 5                                         | BATE                                                       | 9.6                                                                       | +0.9                                                                                                    | 1                                | XMAD                                    | 88.60                                                                                   | -2.2                                     |
| ket                                   | Share Tre                                          | end                                     |                                            | 50                                           |                                                        |                                                                      |                                                                                                              | Monthl                                    | y Depth Tr                                                 | rend                                                                      |                                                                                                         | 2                                | CEUX                                    | 8.08                                                                                    | +2.                                      |
| 100                                   | )                                                  |                                         |                                            | 40                                           | -                                                      |                                                                      |                                                                                                              | 20                                        | 00                                                         |                                                                           |                                                                                                         | 3                                | AQEU                                    | 2.62                                                                                    | +0.                                      |
| 80                                    | -                                                  |                                         |                                            | 20                                           | -                                                      | 10000 000000                                                         | 20000                                                                                                        | 15                                        | 00                                                         | South                                                                     | Paparot                                                                                                 | 4                                | TQEX                                    | 0.02                                                                                    | -0.                                      |
| 60                                    | 1.0                                                |                                         | And a large                                | 10                                           | 100000                                                 |                                                                      | and and a second                                                                                             |                                           | 00                                                         | 8                                                                         | 8.                                                                                                      | 5                                | CHIX                                    | 0.00                                                                                    | +0.                                      |
| 40                                    |                                                    |                                         |                                            | 31-                                          | Aug 15-Se                                              | ap 30-Sap 15                                                         | -Oct 30-Oct                                                                                                  | 9                                         | 0                                                          |                                                                           |                                                                                                         | 6                                | TRQX                                    | 0.00                                                                                    | +0.                                      |
| 20                                    | )                                                  |                                         |                                            |                                              |                                                        |                                                                      |                                                                                                              |                                           | 31-Aug 15                                                  | -Sep 30-Sep 1                                                             | 5-Oct 30-Oct                                                                                            | 7                                | BATE                                    | 0.00                                                                                    | +0.                                      |
| 31                                    |                                                    | Sep 30-Sep 15-                          | -Oct 30-Oct                                |                                              |                                                        |                                                                      |                                                                                                              |                                           |                                                            |                                                                           |                                                                                                         | 8                                | AQXE                                    | 0.00                                                                                    | +0.                                      |
| -                                     | 40 M 70 M 10 M 10 M 10 M 10 M 10 M 10 M 1          |                                         |                                            |                                              |                                                        |                                                                      |                                                                                                              |                                           |                                                            |                                                                           |                                                                                                         | Best Pr                          | rices Trenc                             |                                                                                         |                                          |
|                                       |                                                    |                                         |                                            |                                              |                                                        |                                                                      |                                                                                                              |                                           |                                                            |                                                                           |                                                                                                         |                                  |                                         | ing 30-Sep 15                                                                           | њуж,<br>-Ост 30                          |
| alue<br>adin<br>verag<br>dex.<br>st w | trade<br>g. The<br>ging ov<br>. The cu<br>veek and | d during<br>share is ca<br>ver all stoo | alculated by<br>cks in the<br>shown is for | sprea<br>the the the based<br>based<br>books | d of the<br>book. T<br>the stoo<br>l on mea<br>s every | e best visib<br>he result<br>ks in the i<br>asurements<br>30 seconds | bid to offer<br>ole orders in<br>is averaged<br>index and is<br>of the order<br>s. The value<br>ted in basis | of vis<br>the o<br>of mi<br>over<br>based | ible liqui<br>rder boo<br>d price.<br>the stoo<br>l on mea | idity (bids a<br>ok within 10<br>The result<br>cks in the i<br>asurements | the amount<br>nd offers) in<br>0 or 50 BPS<br>is averaged<br>ndex and is<br>of the order<br>ds. This is | each<br>price<br>is ave<br>index | venue<br>(no ties<br>eraged<br>and is t | o measures<br>posts an al<br>) for stocks<br>over the st<br>pased on me<br>pook every 5 | osolute<br>. The r<br>ocks in<br>easurem |