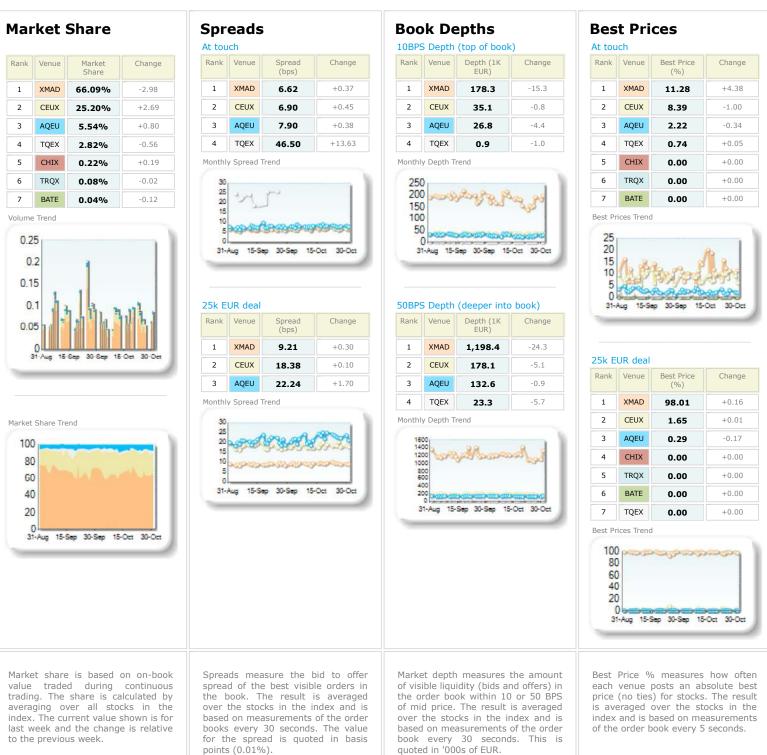

| ar                                    | ket                                                | Share                                   |                                            | Spr<br>At tou                                | eads                                                   | 1                                                                    |                                                                                                              |                                           |                                                            | epths<br>(top of bool                                                     | K)                                                                                                      | Bes<br>At tou                    | t Pri                                   | ces                                                                                     |                                          |
|---------------------------------------|----------------------------------------------------|-----------------------------------------|--------------------------------------------|----------------------------------------------|--------------------------------------------------------|----------------------------------------------------------------------|--------------------------------------------------------------------------------------------------------------|-------------------------------------------|------------------------------------------------------------|---------------------------------------------------------------------------|---------------------------------------------------------------------------------------------------------|----------------------------------|-----------------------------------------|-----------------------------------------------------------------------------------------|------------------------------------------|
| ık                                    | Venue                                              | Market                                  | Change                                     | Rank                                         | Venue                                                  | Spread                                                               | Change                                                                                                       | Rank                                      | Venue                                                      | Depth (1K                                                                 | K)<br>Change                                                                                            | Rank                             | Venue                                   | Best Price                                                                              | Chan                                     |
|                                       |                                                    | Share                                   |                                            |                                              |                                                        | (bps)                                                                |                                                                                                              |                                           |                                                            | EUR)                                                                      |                                                                                                         |                                  |                                         | (%)                                                                                     |                                          |
|                                       | XMAD                                               | 63.13%                                  | -6.58                                      | 1                                            | CEUX                                                   | 7.31                                                                 | +0.14                                                                                                        | 1                                         | XMAD                                                       | 158.3                                                                     | -1.7                                                                                                    | 1                                | CEUX                                    | 5.59                                                                                    | +0.8                                     |
|                                       | CEUX                                               | 26.27%                                  | +4.42                                      | 2                                            | XMAD                                                   | 7.60                                                                 | +0.45                                                                                                        | 2                                         | AQEU                                                       | 39.9                                                                      | +1.4                                                                                                    | 2                                | XMAD                                    | 4.34                                                                                    | +0.0                                     |
|                                       | AQEU                                               | 5.72%                                   | +1.46                                      | 3                                            | AQEU                                                   | 8.21                                                                 | -0.16                                                                                                        | 3                                         | CEUX                                                       | 39.1                                                                      | +2.6                                                                                                    | 3                                | AQEU                                    | 1.18                                                                                    | +0.4                                     |
|                                       | TQEX                                               | 4.54%                                   | +0.49                                      | 4                                            | TQEX                                                   | 20.01                                                                | +5.11                                                                                                        | 4                                         | TQEX                                                       | 5.9                                                                       | -1.4                                                                                                    | 4                                | TQEX                                    | 0.77                                                                                    | +0.                                      |
|                                       | CHIX                                               | 0.16%                                   | +0.16                                      | Monthl                                       | y Spread 1                                             | rend                                                                 |                                                                                                              |                                           | y Depth Tr                                                 | end                                                                       |                                                                                                         | 5                                | BATE                                    | 0.00                                                                                    | +0.                                      |
|                                       | BATE                                               | 0.13%                                   | +0.03                                      | 30<br>25                                     |                                                        |                                                                      | 21                                                                                                           | 25<br>20                                  |                                                            | 388                                                                       |                                                                                                         | 6                                | CHIX                                    | 0.00                                                                                    | +0.                                      |
|                                       | TRQX                                               | 0.05%                                   | +0.01                                      | 20<br>15                                     | St B.                                                  | diame.                                                               | A Car                                                                                                        | 15                                        | Asses                                                      | NNN                                                                       | ARG                                                                                                     | 7                                | TRQX                                    | 0.00                                                                                    | +0.                                      |
|                                       | AQXE                                               | 0.00%                                   | +0.00                                      | 10                                           | August                                                 | 10,00,00,000                                                         | -                                                                                                            | 10<br>5                                   |                                                            | -0.000 m                                                                  | 0                                                                                                       | 8                                | AQXE                                    | 0.00                                                                                    | +0.                                      |
| 0.4                                   | 141                                                | hills                                   |                                            | 1                                            | XMAD<br>CEUX                                           | (bps)<br>10.18<br>17.52                                              | +0.50                                                                                                        | 1                                         | XMAD<br>CEUX                                               | EUR)<br>1,314.3<br>221.1                                                  | -150.1                                                                                                  |                                  |                                         |                                                                                         |                                          |
|                                       | 141                                                | 11/15                                   |                                            |                                              |                                                        |                                                                      |                                                                                                              |                                           |                                                            | -                                                                         |                                                                                                         |                                  |                                         |                                                                                         |                                          |
|                                       | Aug 15-5                                           | ep 30-Sep 15-                           | Oet 30-Oet                                 | 3                                            | AQEU                                                   | 17.93                                                                | +0.57                                                                                                        | 3                                         | AQEU                                                       | 172.8                                                                     | -6.8                                                                                                    | 25k E                            | UR deal                                 |                                                                                         |                                          |
| -                                     |                                                    |                                         |                                            | 4                                            | TQEX                                                   | 61.19                                                                | +1.80                                                                                                        | 4                                         | TQEX                                                       | 57.9                                                                      | -9.0                                                                                                    | Rank                             | Venue                                   | Best Price<br>(%)                                                                       | Chai                                     |
|                                       |                                                    |                                         |                                            | Monthl                                       | y Spread 1                                             | īrend                                                                |                                                                                                              | 5                                         | BATE                                                       | 9.6                                                                       | +0.9                                                                                                    | 1                                | XMAD                                    | 88.60                                                                                   | -2.2                                     |
| ket                                   | Share Tre                                          | end                                     |                                            | 50                                           |                                                        |                                                                      |                                                                                                              | Monthl                                    | y Depth Tr                                                 | rend                                                                      |                                                                                                         | 2                                | CEUX                                    | 8.08                                                                                    | +2.                                      |
| 100                                   | )                                                  |                                         |                                            | 40                                           | -                                                      |                                                                      |                                                                                                              | 20                                        | 00                                                         |                                                                           |                                                                                                         | 3                                | AQEU                                    | 2.62                                                                                    | +0.                                      |
| 80                                    | -                                                  |                                         |                                            | 20                                           | -                                                      | 10000 000000                                                         | 20000                                                                                                        | 15                                        | 00                                                         | South                                                                     | Paparot                                                                                                 | 4                                | TQEX                                    | 0.02                                                                                    | -0.                                      |
| 60                                    | 1.0                                                |                                         | And a large                                | 10                                           | 100000                                                 |                                                                      | and and a second                                                                                             |                                           | 00                                                         | 8                                                                         | 8.                                                                                                      | 5                                | CHIX                                    | 0.00                                                                                    | +0.                                      |
| 40                                    |                                                    |                                         |                                            | 31-                                          | Aug 15-Se                                              | ap 30-Sap 15                                                         | -Oct 30-Oct                                                                                                  | 9                                         | 0                                                          |                                                                           |                                                                                                         | 6                                | TRQX                                    | 0.00                                                                                    | +0.                                      |
| 20                                    | )                                                  |                                         |                                            |                                              |                                                        |                                                                      |                                                                                                              |                                           | 31-Aug 15                                                  | -Sep 30-Sep 1                                                             | 5-Oct 30-Oct                                                                                            | 7                                | BATE                                    | 0.00                                                                                    | +0.                                      |
| 31                                    |                                                    | Sep 30-Sep 15-                          | -Oct 30-Oct                                |                                              |                                                        |                                                                      |                                                                                                              |                                           |                                                            |                                                                           |                                                                                                         | 8                                | AQXE                                    | 0.00                                                                                    | +0.                                      |
| -                                     | 40 M 70 M 10 M 10 M 10 M 10 M 10 M 10 M 1          |                                         |                                            |                                              |                                                        |                                                                      |                                                                                                              |                                           |                                                            |                                                                           |                                                                                                         | Best Pr                          | rices Trenc                             |                                                                                         |                                          |
|                                       |                                                    |                                         |                                            |                                              |                                                        |                                                                      |                                                                                                              |                                           |                                                            |                                                                           |                                                                                                         |                                  |                                         | ing 30-Sep 15                                                                           | њуж,<br>-Ост 30                          |
| alue<br>adin<br>verag<br>dex.<br>st w | trade<br>g. The<br>ging ov<br>. The cu<br>veek and | d during<br>share is ca<br>ver all stoo | alculated by<br>cks in the<br>shown is for | sprea<br>the the the based<br>based<br>books | d of the<br>book. T<br>the stoo<br>l on mea<br>s every | e best visib<br>he result<br>ks in the i<br>asurements<br>30 seconds | bid to offer<br>ole orders in<br>is averaged<br>index and is<br>of the order<br>s. The value<br>ted in basis | of vis<br>the o<br>of mi<br>over<br>based | ible liqui<br>rder boo<br>d price.<br>the stoo<br>l on mea | idity (bids a<br>ok within 10<br>The result<br>cks in the i<br>asurements | the amount<br>nd offers) in<br>0 or 50 BPS<br>is averaged<br>ndex and is<br>of the order<br>ds. This is | each<br>price<br>is ave<br>index | venue<br>(no ties<br>eraged<br>and is t | o measures<br>posts an al<br>) for stocks<br>over the st<br>pased on me<br>pook every 5 | osolute<br>. The r<br>ocks in<br>easurem |

Current Period Comparison Period

01-Oct-2023 to 31-Oct-2023 01-Sep-2023 to 30-Sep-2023

| lank | Venue | Market<br>Share | Change |
|------|-------|-----------------|--------|
| 1    | XMAD  | 54.81%          | -5.07  |
| 2    | CEUX  | 31.53%          | +3.86  |
| 3    | AQEU  | 6.78%           | +0.63  |
| 4    | TQEX  | 6.30%           | +0.31  |
| 5    | BATE  | 0.23%           | +0.07  |
| 6    | TRQX  | 0.20%           | +0.08  |
| 7    | CHIX  | 0.15%           | +0.13  |
| 8    | AQXE  | 0.00%           | 0.00   |

Market Share Trend

100

80 60

40

20

15-Sep 30-Sep

# Spreads

0

31-1

1000

25k E Rank

Monthl

e

2

31-Aug

15-Sep 30-Sep

01-Oct-2023 to 31-Oct-2023 01-Sep-2023 to 30-Sep-2023

-1.25

### **Best Prices** At touch Rank Venue Best Price Change (%) XMAD 3.46 1

| 2       | CEUX              | 3.05 | -1.54 |  |  |  |  |  |
|---------|-------------------|------|-------|--|--|--|--|--|
| 3       | AQEU              | 2.87 | +2.22 |  |  |  |  |  |
| 4       | TQEX              | 0.62 | -0.28 |  |  |  |  |  |
| 5       | BATE              | 0.06 | -0.01 |  |  |  |  |  |
| 6       | CHIX              | 0.00 | +0.00 |  |  |  |  |  |
| 7       | TRQX              | 0.00 | +0.00 |  |  |  |  |  |
| 8       | AQXE              | 0.00 | +0.00 |  |  |  |  |  |
| Best Pr | Best Prices Trend |      |       |  |  |  |  |  |

| 25k E | 25k EUR deal |                   |        |  |  |  |  |  |  |  |  |
|-------|--------------|-------------------|--------|--|--|--|--|--|--|--|--|
| Rank  | Venue        | Best Price<br>(%) | Change |  |  |  |  |  |  |  |  |
| 1     | XMAD         | 63.45             | -2.60  |  |  |  |  |  |  |  |  |
| 2     | CEUX         | 19.15             | +0.66  |  |  |  |  |  |  |  |  |
| 3     | AQEU         | 5.36              | -1.35  |  |  |  |  |  |  |  |  |
| 4     | TQEX         | 0.58              | +0.16  |  |  |  |  |  |  |  |  |
| 5     | CHIX         | 0.00              | +0.00  |  |  |  |  |  |  |  |  |
| 6     | TRQX         | 0.00              | +0.00  |  |  |  |  |  |  |  |  |
| 7     | BATE         | 0.00              | +0.00  |  |  |  |  |  |  |  |  |
| 8     | AQXE         | 0.00              | +0.00  |  |  |  |  |  |  |  |  |

Best Prices Trend

80 60 40 20 0 15-Oct 30-0 31 15-30 Aug

Best Price % measures how often each venue posts an absolute best price (no ties) for stocks. The result is averaged over the stocks in the index and is based on measurements of the order book every 5 seconds.

| -          | Last re     | A           | 2    |
|------------|-------------|-------------|------|
| Aug 15-Se  | p 30-Sep 15 | -Oet 30-Oet | -    |
|            |             |             | 50Bl |
| UR deal    | Spread      | Change      |      |
|            | (bps)       |             | 1    |
| XMAD       | 6.66        | -0.41       | 2    |
| CEUX       | 8.70        | -0.73       | 3    |
| AQEU       | 10.30       | -0.38       | 4    |
| TQEX       | 46.68       | -6.96       | 5    |
| y Spread T | rend        |             | 6    |
|            |             | 81          | Mont |
|            |             |             | 54   |

15-Oct

30-Oct

**Book Depths** 10BPS Depth (top of book)

| TUDPS             | s Depth  | (top of book      | 9                                      |
|-------------------|----------|-------------------|----------------------------------------|
| Rank              | Venue    | Depth (1K<br>EUR) | Change                                 |
| 1                 | XMAD     | 348.7             | -4.6                                   |
| 2                 | CEUX     | 104.3             | +9.8                                   |
| 3                 | AQEU     | 84.4              | -1.3                                   |
| 4                 | TQEX     | 20.2              | +2.5                                   |
| 5                 | BATE     | 2.7               | +0.9                                   |
| 600<br>400<br>200 |          | had               | ~~~~~~~~~~~~~~~~~~~~~~~~~~~~~~~~~~~~~~ |
| 31                | -Aug 15- | Sep 30-Sep 15     | -Oct 30-Oct                            |

| Rank | Venue | Depth (1K<br>EUR) | Change |
|------|-------|-------------------|--------|
| 1    | XMAD  | 2,211.3           | +222.5 |
| 2    | CEUX  | 413.4             | +53.4  |
| 3    | AQEU  | 301.2             | +14.3  |
| 4    | TQEX  | 82.6              | +12.4  |
| 5    | BATE  | 7.5               | +2.1   |
| 6    | CHIX  | 0.9               | 0.0    |

thly Depth Trend

15-Oct 30-Oct

Market share is based on on-book value traded during continuous trading. The share is calculated by averaging over all stocks in the index. The current value shown is for last week and the change is relative to the previous week.

Spreads measure the bid to offer spread of the best visible orders in the book. The result is averaged over the stocks in the index and is based on measurements of the order books every 30 seconds. The value for the spread is quoted in basis points (0.01%). Market depth measures the amount of visible liquidity (bids and offers) in the order book within 10 or 50  $\ensuremath{\mathsf{BPS}}$ of mid price. The result is averaged over the stocks in the index and is based on measurements of the order book every 30 seconds. This is quoted in '000s of EUR.