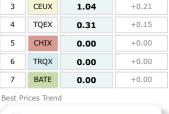

# **Best Prices**

| Rank | Venue | Best Price<br>(%) | Change |
|------|-------|-------------------|--------|
| 1    | XMAD  | 4.61              | +0.95  |
| 2    | CEUX  | 3.63              | +0.04  |
| 3    | AQEU  | 1.57              | -0.05  |
| 4    | TQEX  | 0.71              | -0.02  |
| 5    | BATE  | 0.04              | 0.00   |
| 6    | CHIX  | 0.00              | +0.00  |
| 7    | TRQX  | 0.00              | +0.00  |
| 8    | AQXE  | 0.00              | +0.00  |

Best Prices Trend

80 19900 Parts - 20 60 40 20 0 31-Aug 15-Sep 30-Sep 15-Oct 30-Oct

Best Price % measures how often each venue posts an absolute best price (no ties) for stocks. The result is averaged over the stocks in the index and is based on measurements of the order book every 5 seconds.