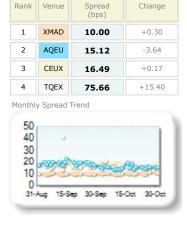

Ν

| Rank   | Venue    | Spread<br>(bps) | Change |
|--------|----------|-----------------|--------|
| 1      | CEUX     | 6.31            | +0.27  |
| 2      | XMAD     | 6.34            | +0.08  |
| 3      | AQEU     | 7.47            | +0.13  |
| 4      | TQEX     | 11.44           | +0.59  |
| 5      | BATE     | 92.24           | n/a    |
| 6      | CHIX     | 217.81          | n/a    |
| Ionthl | y Spread | Trend           |        |
| 16     |          |                 |        |

Spreads measure the bid to offer

spread of the best visible orders in

the book. The result is averaged

over the stocks in the index and is

based on measurements of the order books every 30 seconds. The value

for the spread is quoted in basis points (0.01%).

15-Oct 30-Oct

| Market share is based on on-book      |
|---------------------------------------|
| value traded during continuous        |
| trading. The share is calculated by   |
| averaging over all stocks in the      |
| index. The current value shown is for |
| last week and the change is relative  |
| to the previous week.                 |