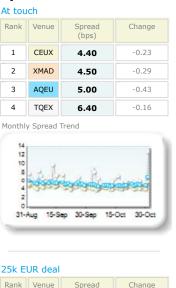

Ν

| Rank   | Venue    | Spread<br>(bps) | Change |
|--------|----------|-----------------|--------|
| 1      | CEUX     | 6.31            | +0.27  |
| 2      | XMAD     | 6.34            | +0.08  |
| 3      | AQEU     | 7.47            | +0.13  |
| 4      | TQEX     | 11.44           | +0.59  |
| 5      | BATE     | 92.24           | n/a    |
| 6      | CHIX     | 217.81          | n/a    |
| Ionthl | y Spread | Trend           |        |
| 16     |          |                 |        |

| 25k EUR deal |       |                   |        |  |  |  |  |
|--------------|-------|-------------------|--------|--|--|--|--|
| Rank         | Venue | Best Price<br>(%) | Change |  |  |  |  |
| 1            | XMAD  | 76.74             | +4.15  |  |  |  |  |
| 2            | CEUX  | 8.16              | -0.48  |  |  |  |  |
| 3            | AQEU  | 5.48              | -2.28  |  |  |  |  |
| 4            | TQEX  | 0.21              | -0.06  |  |  |  |  |
| 5            | CHIX  | 0.00              | +0.00  |  |  |  |  |
| 6            | TRQX  | 0.00              | +0.00  |  |  |  |  |
| 7            | BATE  | 0.00              | 0.00   |  |  |  |  |
| 8            | AQXE  | 0.00              | +0.00  |  |  |  |  |

Spreads measure the bid to offer

spread of the best visible orders in

the book. The result is averaged

over the stocks in the index and is

based on measurements of the order books every 30 seconds. The value

for the spread is quoted in basis points (0.01%).

15-Oct 30-Oct

| Market share is based on on-book      |
|---------------------------------------|
| value traded during continuous        |
| trading. The share is calculated by   |
| averaging over all stocks in the      |
| index. The current value shown is for |
| last week and the change is relative  |
| to the previous week.                 |