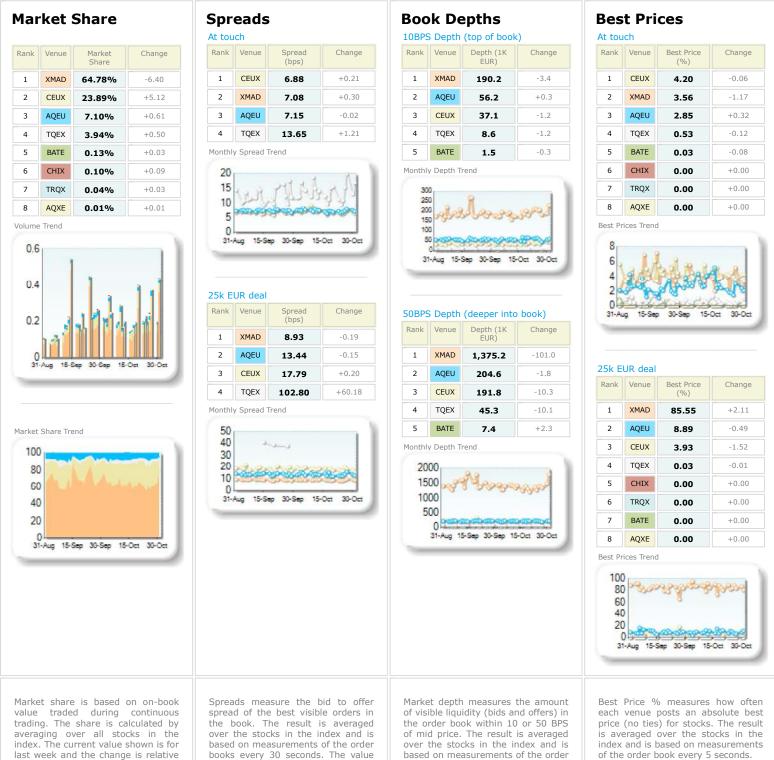

| larket Share |       |                 |        |  |  |  |  |
|--------------|-------|-----------------|--------|--|--|--|--|
| Rank         | Venue | Market<br>Share | Change |  |  |  |  |
| 1            | XMAD  | 67.37%          | -0.53  |  |  |  |  |
| 2            | CEUX  | 22.27%          | +0.48  |  |  |  |  |
| 3            | AQEU  | 5.27%           | -0.29  |  |  |  |  |
| 4            | TQEX  | 4.68%           | +0.19  |  |  |  |  |
| 5            | BATE  | 0.18%           | +0.02  |  |  |  |  |
| 6            | CHIX  | 0.15%           | +0.13  |  |  |  |  |
| 7            | TRQX  | 0.08%           | 0.00   |  |  |  |  |
| 8            | AQXE  | 0.00%           | 0.00   |  |  |  |  |

Volume Trend

Market Share Trend

100

80 60

40

20

15-Sep 30-Sep

15-Oct 30-Oct

Ν

| Rank   | Venue    | Spread<br>(bps) | Change |
|--------|----------|-----------------|--------|
| 1      | CEUX     | 6.31            | +0.27  |
| 2      | XMAD     | 6.34            | +0.08  |
| 3      | AQEU     | 7.47            | +0.13  |
| 4      | TQEX     | 11.44           | +0.59  |
| 5      | BATE     | 92.24           | n/a    |
| 6      | CHIX     | 217.81          | n/a    |
| Ionthl | y Spread | Trend           |        |
| 16     |          |                 |        |

15-Sep 30-Sep

Current Period Comparison Period

Change

-18.7

-1.7

-4.5

+0.3

-0.4

15-Oct 30-Oct

Change

-85.8

-3.2

-10.5

+0.3

+2.6

+1.7

**Book Depths** 

Venue

XMAD

CEUX

AQEU

TQEX

BATE

Monthly Depth Trend 250 200 150

Rank

1

2

3

4

5

100

50

0 31-Aug

Venue

XMAD

CEUX

AQEU

TQEX

CHIX

BATE

500

0

10BPS Depth (top of book)

Depth (1K EUR)

178.7

56.1 53.5

12.1

2.0

15-Sep 30-Sep

Depth (1K EUR)

1,375.5

263.0

220.5

78.6

10.1

8.0

31-Aug 15-Sep 30-Sep 15-Oct 30-Oct

Market depth measures the amount

of visible liquidity (bids and offers) in

the order book within 10 or 50  $\ensuremath{\mathsf{BPS}}$ 

of mid price. The result is averaged over the stocks in the index and is

based on measurements of the order

book every 30 seconds. This is quoted in '000s of EUR.

01-Oct-2023 to 31-Oct-2023 01-Sep-2023 to 30-Sep-2023

# **Best Prices**

| Rank | Venue | Best Price<br>(%) | Change |
|------|-------|-------------------|--------|
| 1    | XMAD  | 4.61              | +0.95  |
| 2    | CEUX  | 3.63              | +0.04  |
| 3    | AQEU  | 1.57              | -0.05  |
| 4    | TQEX  | 0.71              | -0.02  |
| 5    | BATE  | 0.04              | 0.00   |
| 6    | CHIX  | 0.00              | +0.00  |
| 7    | TRQX  | 0.00              | +0.00  |
| 8    | AQXE  | 0.00              | +0.00  |

| 25k EUR deal |       |                   |        |  |  |  |  |
|--------------|-------|-------------------|--------|--|--|--|--|
| Rank         | Venue | Best Price<br>(%) | Change |  |  |  |  |
| 1            | XMAD  | 76.74             | +4.15  |  |  |  |  |
| 2            | CEUX  | 8.16              | -0.48  |  |  |  |  |
| 3            | AQEU  | 5.48              | -2.28  |  |  |  |  |
| 4            | TQEX  | 0.21              | -0.06  |  |  |  |  |
| 5            | CHIX  | 0.00              | +0.00  |  |  |  |  |
| 6            | TRQX  | 0.00              | +0.00  |  |  |  |  |
| 7            | BATE  | 0.00              | 0.00   |  |  |  |  |
| 8            | AQXE  | 0.00              | +0.00  |  |  |  |  |

Best Prices Trend

80 19900 Parts - 20 60 40 20 0 31-Aug 15-Sep 30-Sep 15-Oct 30-Oct

Best Price % measures how often each venue posts an absolute best price (no ties) for stocks. The result is averaged over the stocks in the index and is based on measurements of the order book every 5 seconds.

Spreads measure the bid to offer

spread of the best visible orders in

the book. The result is averaged

over the stocks in the index and is

based on measurements of the order books every 30 seconds. The value

for the spread is quoted in basis points (0.01%).

15-Oct 30-Oct

| Market share is based on on-book      |
|---------------------------------------|
| value traded during continuous        |
| trading. The share is calculated by   |
| averaging over all stocks in the      |
| index. The current value shown is for |
| last week and the change is relative  |
| to the previous week.                 |

# Spreads

12

31-Aug