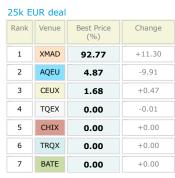

| 25k EUR deal |       |                   |        |  |  |  |  |
|--------------|-------|-------------------|--------|--|--|--|--|
| Rank         | Venue | Best Price<br>(%) | Change |  |  |  |  |
| 1            | XMAD  | 76.74             | +4.15  |  |  |  |  |
| 2            | CEUX  | 8.16              | -0.48  |  |  |  |  |
| 3            | AQEU  | 5.48              | -2.28  |  |  |  |  |
| 4            | TQEX  | 0.21              | -0.06  |  |  |  |  |
| 5            | CHIX  | 0.00              | +0.00  |  |  |  |  |
| 6            | TRQX  | 0.00              | +0.00  |  |  |  |  |
| 7            | BATE  | 0.00              | 0.00   |  |  |  |  |
| 8            | AQXE  | 0.00              | +0.00  |  |  |  |  |