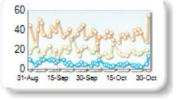

Volume Trend

Market Share Trend

100

80 60

40

20

15-Sep 30-Sep

15-Oct 30-Oct