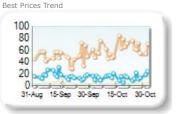

# **Best Prices**

| Rank | Venue | Best Price<br>(%) | Change |
|------|-------|-------------------|--------|
| 1    | XMAD  | 4.61              | +0.95  |
| 2    | CEUX  | 3.63              | +0.04  |
| 3    | AQEU  | 1.57              | -0.05  |
| 4    | TQEX  | 0.71              | -0.02  |
| 5    | BATE  | 0.04              | 0.00   |
| 6    | CHIX  | 0.00              | +0.00  |
| 7    | TRQX  | 0.00              | +0.00  |
| 8    | AQXE  | 0.00              | +0.00  |

| 25k EUR deal |       |                   |        |  |  |  |  |
|--------------|-------|-------------------|--------|--|--|--|--|
| Rank         | Venue | Best Price<br>(%) | Change |  |  |  |  |
| 1            | XMAD  | 76.74             | +4.15  |  |  |  |  |
| 2            | CEUX  | 8.16              | -0.48  |  |  |  |  |
| 3            | AQEU  | 5.48              | -2.28  |  |  |  |  |
| 4            | TQEX  | 0.21              | -0.06  |  |  |  |  |
| 5            | CHIX  | 0.00              | +0.00  |  |  |  |  |
| 6            | TRQX  | 0.00              | +0.00  |  |  |  |  |
| 7            | BATE  | 0.00              | 0.00   |  |  |  |  |
| 8            | AQXE  | 0.00              | +0.00  |  |  |  |  |

Best Prices Trend

80 19900 Parts - 20 60 40 20 0 31-Aug 15-Sep 30-Sep 15-Oct 30-Oct

Best Price % measures how often each venue posts an absolute best price (no ties) for stocks. The result is averaged over the stocks in the index and is based on measurements of the order book every 5 seconds.