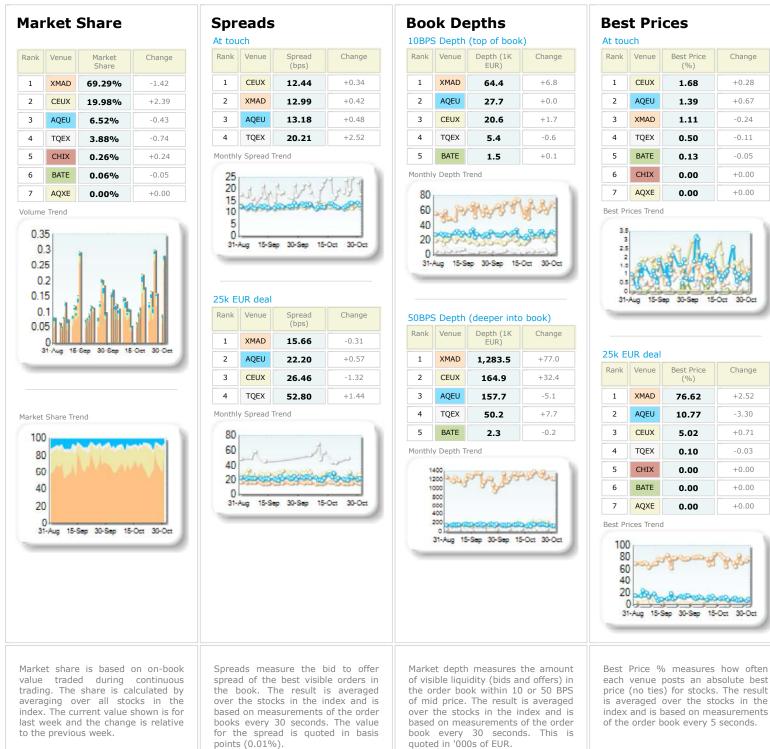

| larket Share |       |                 |        |  |  |  |  |
|--------------|-------|-----------------|--------|--|--|--|--|
| Rank         | Venue | Market<br>Share | Change |  |  |  |  |
| 1            | XMAD  | 67.37%          | -0.53  |  |  |  |  |
| 2            | CEUX  | 22.27%          | +0.48  |  |  |  |  |
| 3            | AQEU  | 5.27%           | -0.29  |  |  |  |  |
| 4            | TQEX  | 4.68%           | +0.19  |  |  |  |  |
| 5            | BATE  | 0.18%           | +0.02  |  |  |  |  |
| 6            | CHIX  | 0.15%           | +0.13  |  |  |  |  |
| 7            | TRQX  | 0.08%           | 0.00   |  |  |  |  |
| 8            | AQXE  | 0.00%           | 0.00   |  |  |  |  |

Volume Trend

Market Share Trend

100

80 60

40

20

15-Sep 30-Sep

15-Oct 30-Oct

Ν

| Rank   | Venue    | Spread<br>(bps) | Change |
|--------|----------|-----------------|--------|
| 1      | CEUX     | 6.31            | +0.27  |
| 2      | XMAD     | 6.34            | +0.08  |
| 3      | AQEU     | 7.47            | +0.13  |
| 4      | TQEX     | 11.44           | +0.59  |
| 5      | BATE     | 92.24           | n/a    |
| 6      | CHIX     | 217.81          | n/a    |
| Ionthl | y Spread | Trend           |        |
| 16     |          |                 |        |

15-Sep 30-Sep

Current Period Comparison Period

Change

-18.7

-1.7

-4.5

+0.3

-0.4

15-Oct 30-Oct

Change

-85.8

-3.2

-10.5

+0.3

+2.6

+1.7

**Book Depths** 

Venue

XMAD

CEUX

AQEU

TQEX

BATE

Monthly Depth Trend 250 200 150

Rank

1

2

3

4

5

100

50

0 31-Aug

Venue

XMAD

CEUX

AQEU

TQEX

CHIX

BATE

500

0

10BPS Depth (top of book)

Depth (1K EUR)

178.7

56.1 53.5

12.1

2.0

15-Sep 30-Sep

Depth (1K EUR)

1,375.5

263.0

220.5

78.6

10.1

8.0

31-Aug 15-Sep 30-Sep 15-Oct 30-Oct

Market depth measures the amount

of visible liquidity (bids and offers) in

the order book within 10 or 50  $\ensuremath{\mathsf{BPS}}$ 

of mid price. The result is averaged over the stocks in the index and is

based on measurements of the order

book every 30 seconds. This is quoted in '000s of EUR.

01-Oct-2023 to 31-Oct-2023 01-Sep-2023 to 30-Sep-2023

# **Best Prices**

| Rank | Venue | Best Price<br>(%) | Change |
|------|-------|-------------------|--------|
| 1    | XMAD  | 4.61              | +0.95  |
| 2    | CEUX  | 3.63              | +0.04  |
| 3    | AQEU  | 1.57              | -0.05  |
| 4    | TQEX  | 0.71              | -0.02  |
| 5    | BATE  | 0.04              | 0.00   |
| 6    | CHIX  | 0.00              | +0.00  |
| 7    | TRQX  | 0.00              | +0.00  |
| 8    | AQXE  | 0.00              | +0.00  |

| 25k EUR deal |       |                   |        |  |  |  |  |
|--------------|-------|-------------------|--------|--|--|--|--|
| Rank         | Venue | Best Price<br>(%) | Change |  |  |  |  |
| 1            | XMAD  | 76.74             | +4.15  |  |  |  |  |
| 2            | CEUX  | 8.16              | -0.48  |  |  |  |  |
| 3            | AQEU  | 5.48              | -2.28  |  |  |  |  |
| 4            | TQEX  | 0.21              | -0.06  |  |  |  |  |
| 5            | CHIX  | 0.00              | +0.00  |  |  |  |  |
| 6            | TRQX  | 0.00              | +0.00  |  |  |  |  |
| 7            | BATE  | 0.00              | 0.00   |  |  |  |  |
| 8            | AQXE  | 0.00              | +0.00  |  |  |  |  |

Best Prices Trend

80 19900 Parts - 20 60 40 20 0 31-Aug 15-Sep 30-Sep 15-Oct 30-Oct

Best Price % measures how often each venue posts an absolute best price (no ties) for stocks. The result is averaged over the stocks in the index and is based on measurements of the order book every 5 seconds.

Spreads measure the bid to offer

spread of the best visible orders in

the book. The result is averaged

over the stocks in the index and is

based on measurements of the order books every 30 seconds. The value

for the spread is quoted in basis points (0.01%).

15-Oct 30-Oct

| Market share is based on on-book      |
|---------------------------------------|
| value traded during continuous        |
| trading. The share is calculated by   |
| averaging over all stocks in the      |
| index. The current value shown is for |
| last week and the change is relative  |
| to the previous week.                 |