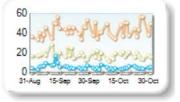

Best Prices Trend

80 19900 Parts - 20 60 40 20 0 31-Aug 15-Sep 30-Sep 15-Oct 30-Oct

Best Price % measures how often each venue posts an absolute best price (no ties) for stocks. The result is averaged over the stocks in the index and is based on measurements of the order book every 5 seconds.