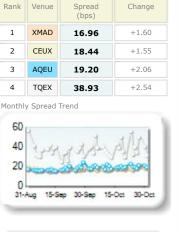

Ν

| Rank   | Venue    | Spread<br>(bps) | Change |
|--------|----------|-----------------|--------|
| 1      | CEUX     | 6.31            | +0.27  |
| 2      | XMAD     | 6.34            | +0.08  |
| 3      | AQEU     | 7.47            | +0.13  |
| 4      | TQEX     | 11.44           | +0.59  |
| 5      | BATE     | 92.24           | n/a    |
| 6      | CHIX     | 217.81          | n/a    |
| Ionthl | y Spread | Trend           |        |
| 16     |          |                 |        |

Spreads measure the bid to offer

spread of the best visible orders in

the book. The result is averaged

over the stocks in the index and is

based on measurements of the order books every 30 seconds. The value

for the spread is quoted in basis points (0.01%).

15-Oct 30-Oct

| Market share is based on on-book      |
|---------------------------------------|
| value traded during continuous        |
| trading. The share is calculated by   |
| averaging over all stocks in the      |
| index. The current value shown is for |
| last week and the change is relative  |
| to the previous week.                 |