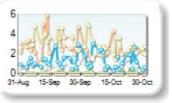

Spreads measure the bid to offer

spread of the best visible orders in

the book. The result is averaged

over the stocks in the index and is

based on measurements of the order books every 30 seconds. The value

for the spread is quoted in basis points (0.01%).

15-Oct 30-Oct

| Market share is based on on-book      |
|---------------------------------------|
| value traded during continuous        |
| trading. The share is calculated by   |
| averaging over all stocks in the      |
| index. The current value shown is for |
| last week and the change is relative  |
| to the previous week.                 |

# Spreads

12

31-Aug