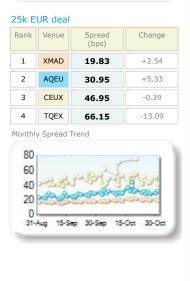

| 25k EUR deal |       |                   |        |  |  |  |  |
|--------------|-------|-------------------|--------|--|--|--|--|
| Rank         | Venue | Best Price<br>(%) | Change |  |  |  |  |
| 1            | XMAD  | 76.74             | +4.15  |  |  |  |  |
| 2            | CEUX  | 8.16              | -0.48  |  |  |  |  |
| 3            | AQEU  | 5.48              | -2.28  |  |  |  |  |
| 4            | TQEX  | 0.21              | -0.06  |  |  |  |  |
| 5            | CHIX  | 0.00              | +0.00  |  |  |  |  |
| 6            | TRQX  | 0.00              | +0.00  |  |  |  |  |
| 7            | BATE  | 0.00              | 0.00   |  |  |  |  |
| 8            | AQXE  | 0.00              | +0.00  |  |  |  |  |

Spreads measure the bid to offer

spread of the best visible orders in

the book. The result is averaged

over the stocks in the index and is

based on measurements of the order books every 30 seconds. The value

for the spread is quoted in basis points (0.01%).

15-Oct 30-Oct

| Market share is based on on-book      |
|---------------------------------------|
| value traded during continuous        |
| trading. The share is calculated by   |
| averaging over all stocks in the      |
| index. The current value shown is for |
| last week and the change is relative  |
| to the previous week.                 |