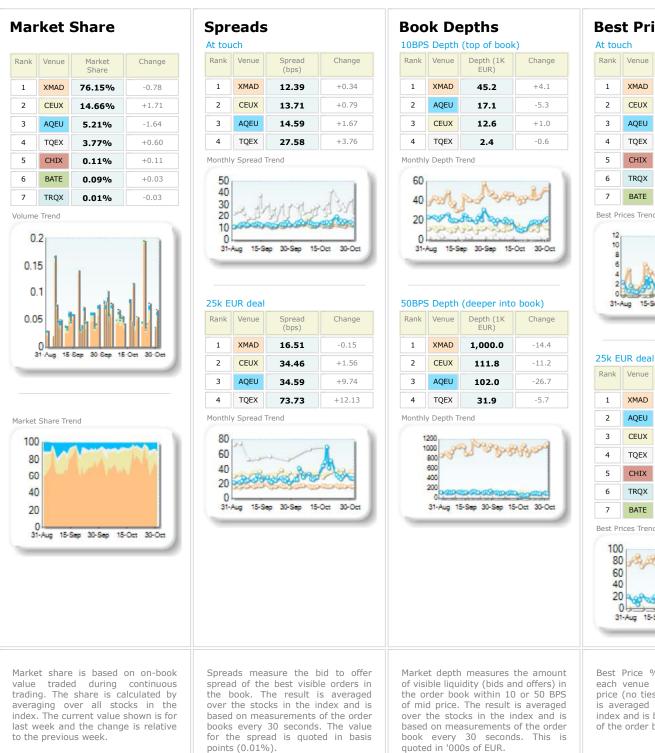

| larket Share |       |                 |        |  |  |  |  |
|--------------|-------|-----------------|--------|--|--|--|--|
| Rank         | Venue | Market<br>Share | Change |  |  |  |  |
| 1            | XMAD  | 67.37%          | -0.53  |  |  |  |  |
| 2            | CEUX  | 22.27%          | +0.48  |  |  |  |  |
| 3            | AQEU  | 5.27%           | -0.29  |  |  |  |  |
| 4            | TQEX  | 4.68%           | +0.19  |  |  |  |  |
| 5            | BATE  | 0.18%           | +0.02  |  |  |  |  |
| 6            | CHIX  | 0.15%           | +0.13  |  |  |  |  |
| 7            | TRQX  | 0.08%           | 0.00   |  |  |  |  |
| 8            | AQXE  | 0.00%           | 0.00   |  |  |  |  |

Volume Trend

Market Share Trend

100

80 60

40

20

15-Sep 30-Sep

15-Oct 30-Oct

Ν

| Rank   | Venue    | Spread<br>(bps) | Change |
|--------|----------|-----------------|--------|
| 1      | CEUX     | 6.31            | +0.27  |
| 2      | XMAD     | 6.34            | +0.08  |
| 3      | AQEU     | 7.47            | +0.13  |
| 4      | TQEX     | 11.44           | +0.59  |
| 5      | BATE     | 92.24           | n/a    |
| 6      | CHIX     | 217.81          | n/a    |
| Ionthl | y Spread | Trend           |        |
| 16     |          |                 |        |

**Book Depths** 

Venue

XMAD

CEUX

AQEU

TQEX

BATE

Monthly Depth Trend 250 200 150

Rank

1

2

3

4

5

100

50

0 31-Aug

Venue

XMAD

CEUX

AQEU

TQEX

CHIX

BATE

500

0

10BPS Depth (top of book)

Depth (1K EUR)

178.7

56.1 53.5

12.1

2.0

15-Sep 30-Sep

Depth (1K EUR)

1,375.5

263.0

220.5

78.6

10.1

8.0

# **Best Prices**

| Rank | Venue | Best Price<br>(%) | Change |
|------|-------|-------------------|--------|
| 1    | XMAD  | 4.61              | +0.95  |
| 2    | CEUX  | 3.63              | +0.04  |
| 3    | AQEU  | 1.57              | -0.05  |
| 4    | TQEX  | 0.71              | -0.02  |
| 5    | BATE  | 0.04              | 0.00   |
| 6    | CHIX  | 0.00              | +0.00  |
| 7    | TRQX  | 0.00              | +0.00  |
| 8    | AQXE  | 0.00              | +0.00  |

| 25k EUR deal |       |                   |        |  |  |  |  |
|--------------|-------|-------------------|--------|--|--|--|--|
| Rank         | Venue | Best Price<br>(%) | Change |  |  |  |  |
| 1            | XMAD  | 76.74             | +4.15  |  |  |  |  |
| 2            | CEUX  | 8.16              | -0.48  |  |  |  |  |
| 3            | AQEU  | 5.48              | -2.28  |  |  |  |  |
| 4            | TQEX  | 0.21              | -0.06  |  |  |  |  |
| 5            | CHIX  | 0.00              | +0.00  |  |  |  |  |
| 6            | TRQX  | 0.00              | +0.00  |  |  |  |  |
| 7            | BATE  | 0.00              | 0.00   |  |  |  |  |
| 8            | AQXE  | 0.00              | +0.00  |  |  |  |  |

Best Prices Trend

80 19900 Parts - 20 60 40 20 0 31-Aug 15-Sep 30-Sep 15-Oct 30-Oct

Best Price % measures how often each venue posts an absolute best price (no ties) for stocks. The result is averaged over the stocks in the index and is based on measurements of the order book every 5 seconds.

Spreads measure the bid to offer

spread of the best visible orders in

the book. The result is averaged

over the stocks in the index and is

based on measurements of the order books every 30 seconds. The value

for the spread is quoted in basis points (0.01%).

15-Oct 30-Oct

| Market share is based on on-book      |
|---------------------------------------|
| value traded during continuous        |
| trading. The share is calculated by   |
| averaging over all stocks in the      |
| index. The current value shown is for |
| last week and the change is relative  |
| to the previous week.                 |