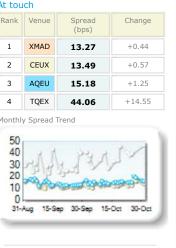

Ν

| Rank   | Venue    | Spread<br>(bps) | Change |
|--------|----------|-----------------|--------|
| 1      | CEUX     | 6.31            | +0.27  |
| 2      | XMAD     | 6.34            | +0.08  |
| 3      | AQEU     | 7.47            | +0.13  |
| 4      | TQEX     | 11.44           | +0.59  |
| 5      | BATE     | 92.24           | n/a    |
| 6      | CHIX     | 217.81          | n/a    |
| Ionthl | y Spread | Trend           |        |
| 16     |          |                 |        |

Spreads measure the bid to offer

spread of the best visible orders in

the book. The result is averaged

over the stocks in the index and is

based on measurements of the order books every 30 seconds. The value

for the spread is quoted in basis points (0.01%).

15-Oct 30-Oct

| Market share is based on on-book      |
|---------------------------------------|
| value traded during continuous        |
| trading. The share is calculated by   |
| averaging over all stocks in the      |
| index. The current value shown is for |
| last week and the change is relative  |
| to the previous week.                 |