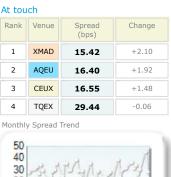

Ν

| Rank   | Venue    | Spread<br>(bps) | Change |
|--------|----------|-----------------|--------|
| 1      | CEUX     | 6.31            | +0.27  |
| 2      | XMAD     | 6.34            | +0.08  |
| 3      | AQEU     | 7.47            | +0.13  |
| 4      | TQEX     | 11.44           | +0.59  |
| 5      | BATE     | 92.24           | n/a    |
| 6      | CHIX     | 217.81          | n/a    |
| Ionthl | y Spread | Trend           |        |
| 16     |          |                 |        |

Spreads measure the bid to offer

spread of the best visible orders in

the book. The result is averaged

over the stocks in the index and is

based on measurements of the order books every 30 seconds. The value

for the spread is quoted in basis points (0.01%).

15-Oct 30-Oct

| Market share is based on on-book      |
|---------------------------------------|
| value traded during continuous        |
| trading. The share is calculated by   |
| averaging over all stocks in the      |
| index. The current value shown is for |
| last week and the change is relative  |
| to the previous week.                 |