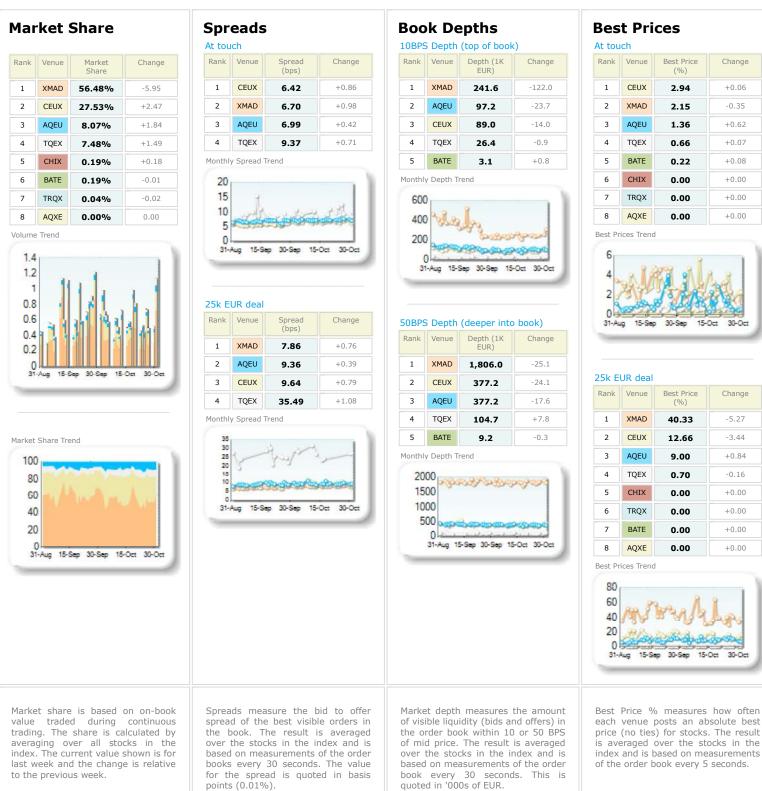

+0.00

| ar | ket s           | Share                                                   |             | Spr<br>At tou             | eads                |                 |                                             |                 |                                         | epths<br>(top of book                                      | :)                 |
|----|-----------------|---------------------------------------------------------|-------------|---------------------------|---------------------|-----------------|---------------------------------------------|-----------------|-----------------------------------------|------------------------------------------------------------|--------------------|
| nk | Venue           | Market<br>Share                                         | Change      | Rank                      | Venue               | Spread<br>(bps) | Change                                      | Rank            | Venue                                   | Depth (1K<br>EUR)                                          | Chang              |
|    | XMAD            | 61.33%                                                  | -6.74       | 1                         | CEUX                | 6.11            | +0.45                                       | 1               | XMAD                                    | 188.4                                                      | -31.2              |
|    | CEUX            | 26.06%                                                  | +4.23       | 2                         | XMAD                | 6.52            | +0.38                                       | 2               | AQEU                                    | 45.9                                                       | -10.4              |
|    | TQEX            | 6.33%                                                   | +1.91       | 3                         | AQEU                | 7.12            | +0.44                                       | 3               | CEUX                                    | 45.1                                                       | -5.8               |
|    | AQEU            | 5.82%                                                   | +0.27       | 4                         | TQEX                | 12.12           | +2.50                                       | 4               | TQEX                                    | 10.0                                                       | -1.6               |
|    | CHIX            | 0.21%                                                   | +0.20       | 5                         | BATE                | 179.31          | n/a                                         | 5               | BATE                                    | 1.3                                                        | -0.9               |
|    | BATE            | 0.19%                                                   | +0.09       | Monthl                    | y Spread 1          | Trend           |                                             | Monthl          | y Depth T                               | rend                                                       |                    |
|    | TRQX            | 0.06%                                                   | +0.03       | 20                        |                     |                 | · · · · ·                                   | 30              |                                         |                                                            |                    |
|    |                 | 1.1.                                                    |             |                           | Aug 15-Se           | ep 30-Sep 15    | -0a 30-0a                                   |                 |                                         | Sep 30-Sep 15                                              | 0a 30-0            |
| 2  | 11              | 11 3.1                                                  |             |                           | UR deal             |                 |                                             |                 | · · ·                                   | (deeper into                                               |                    |
|    |                 |                                                         |             | Rank                      | Venue               | Spread<br>(bps) | Change                                      | Rank            | Venue                                   | Depth (1K<br>EUR)                                          | Chang              |
| A  | ug 15-6         | Cep 30 Sep 15                                           | Oct 30-Oct  | 1                         | XMAD                | 8.62            | +0.53                                       | 1               | XMAD                                    | 1,269.2                                                    | -217.              |
|    |                 |                                                         |             | 2                         | CEUX                | 15.07           | +1.64                                       | 2               | CEUX                                    | 224.6                                                      | -25.2              |
|    |                 |                                                         |             | 3                         | AQEU                | 15.70           | +2.38                                       | 3               | AQEU                                    | 197.1                                                      | -25.1              |
|    | Share Tre       | end                                                     |             | 4                         | TQEX                | 62.30           | +6.79                                       | 4               | TQEX                                    | 60.7                                                       | -10.0              |
|    | )               |                                                         |             | Monthl                    | y Spread 1          | Frend           |                                             | 5               | BATE                                    | 9.3                                                        | +2.8               |
|    |                 | 3ep 30-Sep 15-                                          | Oct 30-Oct  | 15<br>10<br>5<br>0<br>31- | Aug 15-Sr           | ap 30-Sap 15    | -Oct 30-Oct                                 | 15<br>10        | 00<br>00<br>00<br>00<br>00<br>31-Aug 11 | S-Sep 30-Sep 15                                            | -Oct 30-C          |
| ue | trade<br>g. The | e is based o<br>d during<br>share is ca<br>ver all stoo | lculated by | sprea<br>the t            | d of the<br>book. T | e best visib    | bid to offer<br>le orders in<br>is averaged | of vis<br>the o | ible liqu<br>rder bo                    | i measures<br>idity (bids ar<br>ok within 10<br>The result | nd offers<br>or 50 |

Change

# Best Prices At touch Rank Venue Best Price (%) 1 CEUX 6.84

Current Period

Comparison Period

| 1 | CEUX | 6.84 | +1.01 |
|---|------|------|-------|
| 2 | XMAD | 4.74 | +1.00 |
| 3 | AQEU | 1.30 | -0.10 |
| 4 | TQEX | 1.08 | +0.23 |
| 5 | BATE | 0.03 | -0.03 |
| 6 | CHIX | 0.00 | +0.00 |
| 7 | TRQX | 0.00 | +0.00 |
| 8 | AQXE | 0.00 | +0.00 |

Best Prices Trend

| 25k E | UR deal |                   |        |
|-------|---------|-------------------|--------|
| Rank  | Venue   | Best Price<br>(%) | Change |
| 1     | XMAD    | 88.84             | +8.25  |
| 2     | CEUX    | 7.78              | -3.07  |
| 3     | AQEU    | 2.79              | -3.64  |
| 4     | TQEX    | 0.08              | -0.05  |
| 5     | CHIX    | 0.00              | +0.00  |
| 6     | TRQX    | 0.00              | +0.00  |
| 7     | BATE    | 0.00              | +0.00  |
| 8     | AQXE    | 0.00              | +0.00  |

Best Prices Trend

100 80 60 40 20 31-Aug 15-Sep 30-Sep 15-Oct 30-Oct

to the previous week.