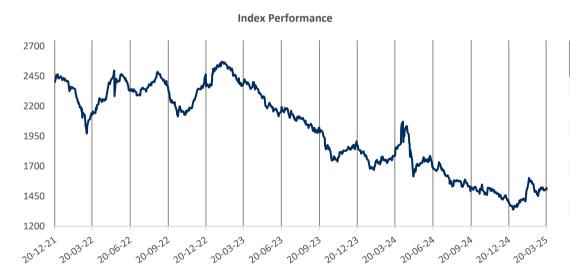

# **Indices**

# **IBEX GROWTH MARKET® 15 Index**

#### **Index Description**

Bolsas y Mercados Españoles (BME) calculates, publishes and disseminates in real-time the IBEX Index. BME, the company that integrates the principal securities markets and financial systems in Spain, is Europe's fifth biggest exchange operator by equity turnover according to data from FESE. The equity turnover for March was 33,728 billion euros and the number of trades amounted to 3.111 million.

IBEX Growth Market® 15 is a tradable index suitable for derivatives. The index is designed to represent performance of the most liquid stocks traded in the BME Growth companies' segment on the BME MTF Equity market and to serve as an underlying for financial products.



#### **Annual Index Return**

| YEAR | IBEX<br>GRO®15 |
|------|----------------|
| YTD  | 12.88%         |
| 2024 | -25.49%        |
| 2023 | -24.18%        |
| 2022 | -2.09%         |
| 2021 | 5.17%          |
| 2020 | 54.06%         |
| 2019 | 65.40%         |
| 2018 | -16.85%        |

### **Risk and Return Profile**

|                              | Returns Breakdown |        |        | Volatility |          |           |           |
|------------------------------|-------------------|--------|--------|------------|----------|-----------|-----------|
|                              | 6 M %             | 12 M % | 3 Y %  | 5 Y %      | 1-Year % | 3-Years % | 5-Years % |
| IBEX 35                      | 13.59             | 25.97  | 58.60  | 107.20     | 13.89    | 14.81     | 18.44