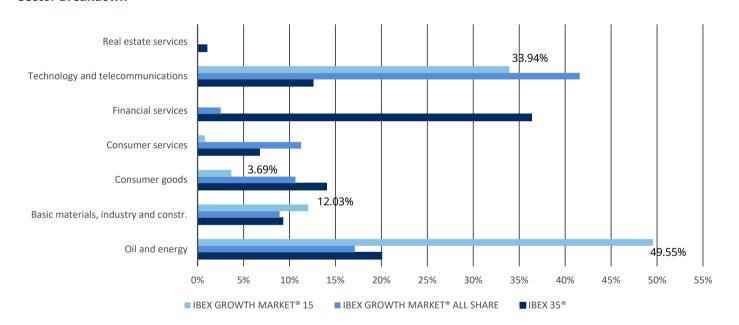

EX<br>GRO®15 |
|------------------|------------|----------------|
| No of Components | 35         | 15             |
| Launch Date      | 14/01/1992 | 01/07/2017     |
| Base Date        | 29/12/1989 | 31/12/2016     |
| Base Level       | 3,000      | 1,000          |

# **Top 10 IBEX GROWTH MARKET® 15 Components**

| Security Name | Ticker | WEIGHT % |
|---------------|--------|----------|
| EIDF          | EIDF   | 19.64    |
| ARTECHE       | ART    | 18.66    |
| EV MOTORS     | EBROM  | 15.23    |
| GIGAS HOSTIN  | GIGA   | 10.65    |
| FACEPHI BIO   | FACE   | 9.83     |
| CLERHP ESTR.  | CLR    | 7.32     |
| GREENING      | GGR    | 6.87     |
| SUBSTRATE AI  | SAI    | 2.44     |
| BIOTECHNOLOG  | BST    | 2.32     |
| LLEIDANETWOR  | LLN    | 2.27     |

# **Sector Breakdown**



# **Correlation (Returns Since January 2016)**

|                              | IBEX 35 | IBEX GROAS | IBEX<br>GRO15 |
|------------------------------|---------|------------|---------------|
| IBEX 35                      | 100%    |            |               |
| IBEX Growth Market All Share | 37%     | 100%       |               |
| IBEX Growth Market 15        | 35%     | 90%        | 100%          |



#### **Index Information**

| VENDOR CODES | ISIN         | REUTERS  | BLOOMBERG               |
|--------------|--------------|----------|-------------------------|
| IBEX 35      | ES0SI0000005 | <.IBEX>  | IBEX Index <go></go>    |
| IBEX GROAS   | ES0S00001149 | <.GROAS> | IBMAB Index <go></go>   |
| IBEX GRO15   | ES0S00001156 | <.GRO15> | IBMAB15 Index <go></go> |

# **Index Met