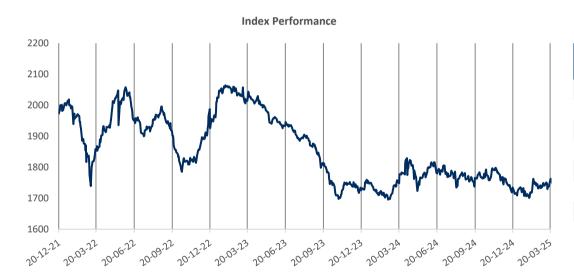

#### **Annual Index Return**

| YEAR | IBEX<br>GRO®AS |
|------|----------------|
| YTD  | 2.38%          |
| 2024 | -1.66%         |
| 2023 | -11.01%        |
| 2022 | -0.86%         |
| 2021 | 10.55%         |
| 2020 | 39.65%         |
| 2019 | 37.66%         |
| 2018 | -13.93%        |