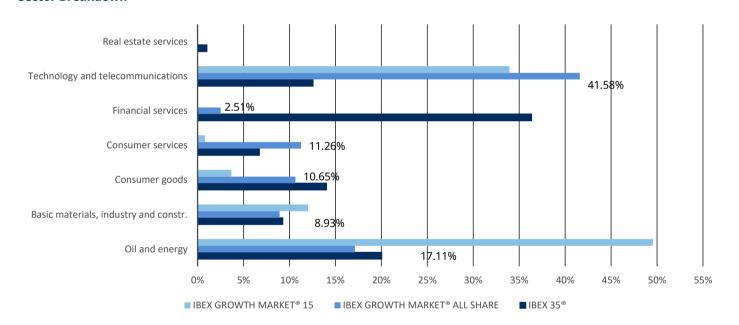

O® AS |
|------------------|------------|-----------------|
| No of Components | 35         | 54              |
| Launch Date      | 14/01/1992 | 01/07/2017      |
| Base Date        | 29/12/1989 | 31/12/2016      |
| Base Level       | 3,000      | 1,000           |

# **Top 10 IBEX GROWTH MARKET® AS Components**

| Security Name | Ticker | WEIGHT % |
|---------------|--------|----------|
| PROEDUCA ALT  | PRO    | 8.97     |
| IZERTIS       | IZER   | 8.57     |
| EIDF          | EIDF   | 7.82     |
| NATAC         | NAT    | 7.40     |
| ARTECHE       | ART    | 5.71     |
| COX ENERGY    | COXE   | 5.48     |
| EV MOTORS     | EBROM  | 4.66     |
| ENERSIDE ENE  | ENRS   | 3.50     |
| GIGAS HOSTIN  | GIGA   | 3.26     |
| FACEPHI BIO   | FACE   | 3.01     |

### **Sector Breakdown**



# **Correlation (Returns Since January 2016)**

|                              | IBEX 35 | IBEX GROAS | IBEX<br>GRO15 |
|------------------------------|---------|------------|---------------|
| IBEX 35                      | 100%    |            |               |
| IBEX Growth Market All Share | 37%     | 100%       |               |
| IBEX Growth Market 15        | 35%     | 90%        | 100%          |



#### **Index Information**

| VENDOR CODES | ISIN         | REUTERS  | BLOOMBERG               |
|--------------|--------------|----------|-------------------------|
| IBEX 35      | ES0SI0000005 | <.IBEX>  | IBEX Index <go></go>    |
| IBEX GROAS   | ES0S00001149 | <.GROAS> | IBMAB Index <go></go>   |
| IBEX GRO15   | ES0S00001156 | <.GRO15> | IBMAB15 Index <go></go> |

### **Index M