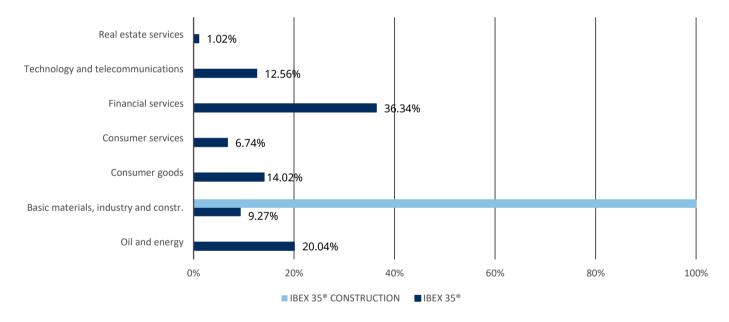

66     | 16.45     |
| IBEX 35 Construction | 14.57             | 20.53  | 53.79  | 130.41     | 16.31    | 16.23     | 22.22     |



## **Index Characteristics**

|                  | IBEX 35®   | IBEX 35®<br>CONSTR. |
|------------------|------------|---------------------|
| No of Components | 35         | 4                   |
| Launch Date      | 14/01/1992 | 26/11/2015          |
| Base Date        | 29/12/1989 | 30/12/2010          |
| Base Level       | 3,000      | 1,000               |

## **IBEX 35 ® CONSTRUCTION Components**

| Security Name | Ticker | WEIGHT % |
|---------------|--------|----------|
| ACS CONST.    | ACS    | 40.29    |
| FERROVIAL SE  | FER    | 37.55    |
| ACCIONA       | ANA    | 14.96    |
| SACYR         | SCYR   | 7.20     |

#### **Sector Breakdown**



## **Correlation (Returns Since March 2013)**

|                      | IBEX 35 | IBEX 35<br>BANK | IBEX 35<br>ENERGY | IBEX 35<br>CONSTR. |
|----------------------|---------|-----------------|-------------------|--------------------|
| IBEX 35              | 100%    |                 |                   |                    |
| IBEX 35 Bank         | 88%     | 100%            |                   |                    |
| IBEX 35 Energy       | 82%     | 58%             | 100%              |                    |
| IBEX 35 Construction | 81%     | 64%             | 70%               | 100%               |



## **Index Information**

| VENDOR CODES                | ISIN         | REUTERS   | BLOOMBERG               |
|-----------------------------|--------------|-----------|---------------