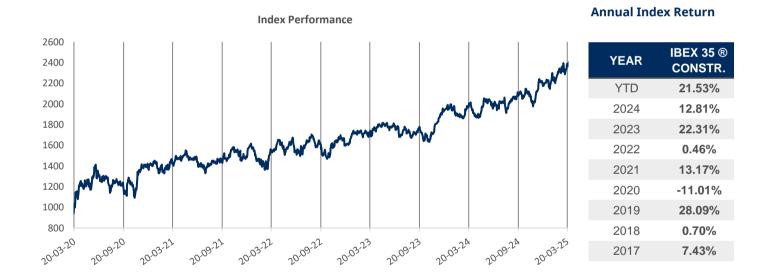

IBEX 35® CONSTRUCTION is a tradable index suitable for derivatives. Designed to represent the performance of the largest securities belong to the Petrol and Power sector traded on the Spanish Stock Market.

## **Index Characteristics**

|                  | IBEX 35®   | IBEX 35®<br>CONSTR. |
|------------------|------------|---------------------|
| No of Components | 35         | 4                   |
| Launch Date      | 14/01/1992 | 26/11/2015          |
| Base Date        | 29/12/1989 | 30/12/2010          |
| Base Level       | 3,000      | 1,000               |

## **IBEX 35 ® CONSTRUCTION Components**

| Security Name | Ticker | WEIGHT % |
|---------------|--------|----------|
| ACS CONST.    | ACS    | 40.29    |
| FERROVIAL SE  | FER    | 37.55    |
| ACCIONA       | ANA    | 14.96    |
| SACYR         | SCYR   | 7.20     |